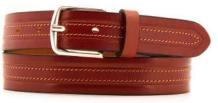

## A2557-35

Material: TEXAS

black

tobacco

dark brown

**Description:** Leather belt in texas 3.5cm handstitched with one loop and buckle in silver