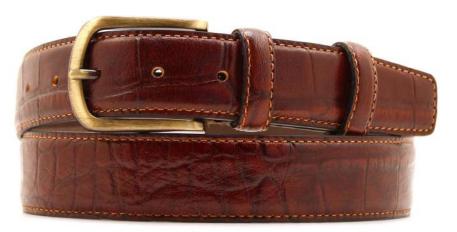

## A2558-35

Material: TEXAS

black blue cognac dark brown

**Description:** Leather belt in texas 3.5 cm stitched with one loop and buckle in brushed brass