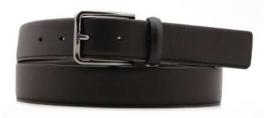

# A3128-35

Material: TEXAS

**Description:** Leather belt in texas 3.5 cm with one loop and buckle in brushed nickel