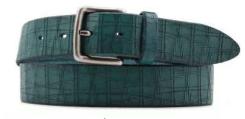

## A3109-35

Material: CAMOSCIO

red445

yellow 580

blue 7133

grey 862

**Description:** Leather belt in camoscio 3.5cm stitched with two loops and buckle gunmetal matt

## A2813-35

Material: CAMOSCIO

red412

green 6022

blue 7065

grey 8051

**Description:** Leather belt in camoscio 3.5cm printed with one loop and buckle silver