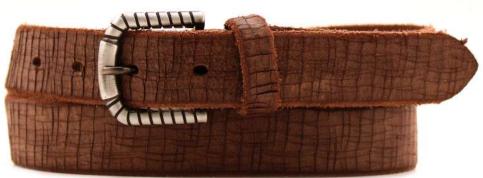

n

**Description:** Leather belt in gump 3.5cm with two loops and buckle in silver



## A2619-40

Material: GUMP





blue



black



red



yellow



cognac



dark brown

Description: Leather belt in gump 3.5cm riveted with one loop and buckle in silver





Material: GUMP



taupe





blue



black



tobacco



yellow



red

Description: Leather belt in gump 3.5cm printed with one loop and buckle in brushed pewter



## A2855-30

Material: GUMP















taupe









black



dark brown

**Description:** Leather belt in gump 3cm riveted with one loop and buckle in gunmetal matt



## A2856-35

Material: GUMP



black



taupe



red



yellow



dark brown



blue



cognac

Description: Leather belt in gump 3.5cm riveted with one loop and buckle in silver



## A2857-30





dark brown



red



yellow



taupe



tobacco



black



blue

**Description:** Leather belt in gump intagliato 3cm with loop and buckle in brushed pewter



## A2858-40

Material: GUMP INTAGLIATO



yellow



taupe



blue



black



dark brown



tobacco



red

**Description:** Leather belt in gump intagliato 4cm with loop and buckle in silver





## A2859-35

Material: GUMP INTAGLIATO



yellow



blue



black



red



tobacco



dark brown



taupe

Description: Leather belt in gump intagliato 3.5cm riveted with loop and buckle in american silver



## A2860-35

Material: GUMP INTAGLIATO



blue



yellow



red



black



dark brown



tobacco



taupe

Description: Leather belt in gump intagliato 3.5cm with loop and buckle in silver



## A2873-30

Material: KREST NABUK