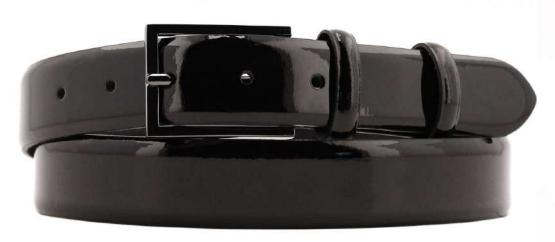

# A2797-35

Material: SAFFIANO

blue

black

Description: Leather belt in saffiano 3.5cm with three loops, one in metal and buckle in gunmetal