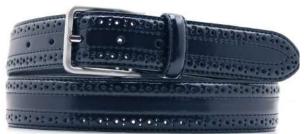

# A2797-35

Material: SAFFIANO

blue

black

Description: Leather belt in saffiano 3.5cm with three loops, one in metal and buckle in gunmetal

# A2798-35

Material: SAFFIANO

black

**Description:** Leather belt in saffiano 3.5cm in saffiano with two loops and buckle in gunmetal matt