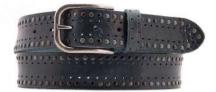

## A3109-35

Material: CAMOSCIO

red445

yellow 580

blue 7133

grey 862

**Description:** Leather belt in camoscio 3.5cm stitched with two loops and buckle gunmetal matt

## A2813-35

Material: CAMOSCIO

red412

green 6022

blue 7065

grey 8051

**Description:** Leather belt in camoscio 3.5cm printed with one loop and buckle silver

# A2581-35

Material: CAMOSCIO

grey 862

red445

green 612

**Description:** Leather belt in camoscio 3.5cm printed with one loop and buckle brushed nickel