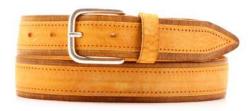

al: NABUK CODE



cognac



red



green



black



dark brown



blue

**Description:** Leather belt in nubuck 4cm with one loop and buckle in silver



ALTA MODA BELT © 2022 Styled by Alta Moda Belt - Italy

## A2850-40

Material: CRUST INTAGLIATO







dark brown



black



red



green



jeans

Description: Leather belt in crust intagliato 4cm with loop and buckle in old nickel





## A2851-40

Material: CRUST INTAGLIATO



dark brown



rea



green



jeans



black



yellow

Description: Leather belt in crust intagliato 4cm riveted with loop and buckle in old nickel





# A2578-35

Material: GUMP







black





dark brown

**Description:** Leather belt in gump 3.5cm stitched, printed with two loops and buckle in silver



## A3115-35

Material: GUMP







black



china



yellow



red

**Description:** Leather belt in gump 3.5cm stitched, printed with one loop and buckle in silver





Material: GUMP



tobacco

yellow



dark brown

**Description:** Leather belt in gump 4cm with buckle in silver

black



## A2616-40

Material: GUMP



red









yellow

black



cognac

blue



jeans



dark brown

Description: Leather belt in gump 4cm with one loop and buckle in vintage nickel



## A2617-35

Material: GUMP







jeans



blue



red



cognac



dark brown

**Description:** Leather belt in gump 3.5cm with two loops and buckle in silver



## A2619-40

Material: GUMP





blue



black



red



yellow



cognac



dark brown

Description: Leather belt in gump 3.5cm riveted with one loop and buckle in silver





Material: GUMP



taupe





blue