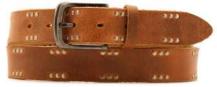

** Leather belt in volanato 3.5cm printed on the tip with one loop and buckle in zamak nera



## A3118-35

Material: VOLANATO













black

blue

tobacco

dark brown

Description: Leather belt in volanato 3.5cm stitched, with one loop and buckle in silver



#### A2840-40

Material: VOLANATO







blue



dark brown

**Description:** Leather belt in volanato 4cm riveted with loop and buckle in gunmetal matt



## A2622-35

Material: VOLANATO



jeans







blue black

**Description:** Leather belt in volanato 3.5cm riveted with loop and buckle in gunmetal matt





#### A2861-35

Material: CUOIO SIRYA











blue



cognac



red

**Description:** Leather belt in cuoio 3.5cm printed with loop and buckle in american silver



#### A2862-35

Material: CUOIO SIRYA





















tobacco



dark brown

Description: Leather belt in cuoio 3.5cm riveted with loop and buckle in old nickel



## A2863-35

Material: CUOIO SIRYA







cognac



blue



red



dark brown



taupe

Description: Leather belt in cuoio 3.5cm with loop and buckle in american silver



## A2864-35

Material: CUOIO SIRYA



tobacco



black



blue



red



cognac



taupe



dark brown

**Description:** Leather belt in cuoio 3.5cm with loop and buckle in zamak black





Description: Leather belt in cuoio 4cm printed with loop and buckle in american silver



#### A2866-35

Material: CUOIO SIRYA



dark brown



black



blue



red



cognac



tobacco



taupe

Description: Leather belt in cuoio 4cm printed with loop and buckle in old nickel







Material: CUOIO SIRYA



cognac



bl