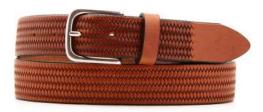

aterial: VERNICE PELLE







DIL DIL

**Description:** Leather belt in vernice 3.5cm with two loops and buckle in nickel



## A2570-35

Material: VERNICE PELLE









blue

**Description:** Leather belt in vernice 3.5cm stitched with two loops and buckle in gunmetal matt



#### A2572-35

Material: VERNICE PELLE







black

**Description:** Leather belt in vernice 3.5cm stitched with two loops and buckle in nickel



## A2571-35

Material: VERNICE PELLE







black

**Description:** Leather belt in vernice 3.5cm with two loops and buckle in gunmetal matt



#### A3111-35

Material: VOLANATO











blue



tobacco



dark brown

**Description:** Leather belt in volanato 3.5cm stitched, printed with one loop and buckle in brushed nickel



## A3112-35

Material: VOLANATO













black

blue

cognac

Description: Leather belt in volanato 3.5cm printed with one loop and buckle in brushed nickel



#### A2834-40

Material: VOLANATO











bordeaux

blue

black

dark brown

**Description:** Leather belt in volanato 4cm printed with loop and buckle in silver matt



## A2835-35

Material: VOLANATO



bordeaux



black



blue

**Description:** Leather belt in volanato 3.5cm with buckle in zamak black



## A2837-40

Material: VOLANATO



black



blue



dark brown

**Description:** Leather belt in volanato 4cm with buckle in zamak black



## A2838-35

Material: VOLANATO



dark brown







black

**Description:** Leather belt in volanato 3.5cm printed on the tip with one loop and buckle in zamak nera



## A3118-35

Material: VOLANATO













black

blu