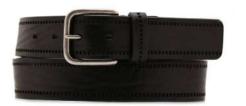

## A2557-35

Material: TEXAS

black

tobacco

dark brown

**Description:** Leather belt in texas 3.5cm handstitched with one loop and buckle in silver