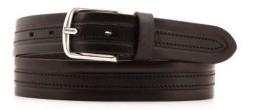

# A2802-30

Material: TEXAS

black

**Description:** Leather belt in texas 3cm with loop and buckle in gunmetal matt