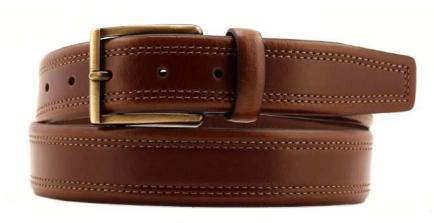

## A2558-35

Material: TEXAS

black blue cognac dark brown

**Description:** Leather belt in texas 3.5 cm stitched with one loop and buckle in brushed brass