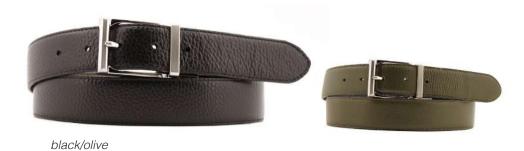

## A2813-35

Material: CAMOSCIO

red412

green 6022

blue 7065

grey 8051

**Description:** Leather belt in camoscio 3.5cm printed with one loop and buckle silver