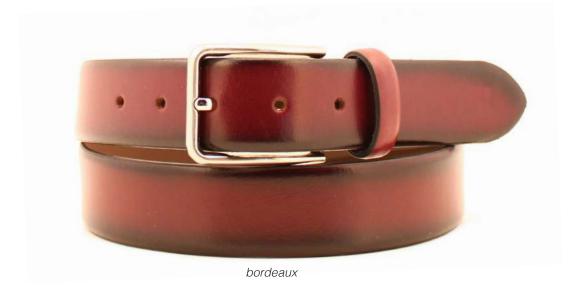

# A2799-35

Material: CUOIO NATURALE

red

cognac

black

green

Description: Leather belt in crust 3.5cm stitched with one loop and buckle in silver