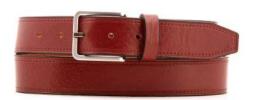

# A2797-35

Material: SAFFIANO

blue

black

Description: Leather belt in saffiano 3.5cm with three loops, one in metal and buckle in gunmetal