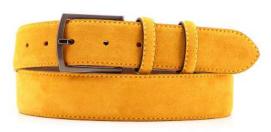

# A3108-35

Material: CAMOSCIO

blue

red

taupe

**Description:** Leather belt in camoscio 3.5cm printed with one loop and buckle nickel