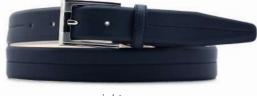

# A2798-35

Material: SAFFIANO

black

**Description:** Leather belt in saffiano 3.5cm in saffiano with two loops and buckle in gunmetal matt