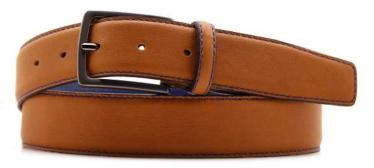

e loop, detail on the tip and buckle in gunmetal matt



# A3120-35

Material: MOUSSE













black

blue

red

smog

Description: Leather belt in mousse 3.5 cm stitched with one loop and buckle in nickel



# A3121-35

Material: MOUSSE + CERVO













smog

blue

cognac

lava

**Description:** Leather belt in mousse + cervo 3.5 cm with one loop and buckle in nickel



## A2815-35

Material: MOUSSE









anthracite



night



castano

taupe

**Description:** Leather belt in mousse 3.5 cm stiched, printed with one loop and buckle in brushed nickel



## A2816-35

Material: MOUSSE







lining bordeaux



niaht



inchiostro



lining arancio



lining beige

**Description:** Leather belt in mousse 3.5 cm stiched with colored lining and one loop and buckle in gunmetal matt





cuoio



lining china



anthracite



lining yellow



mosto



lining grey

## A2817-35

Material: MOUSSE + SAFFIANO









black

Leather belt in mousse + saffiano 3.5 cm zig zag stiched with one loop and buckle in Description: brushed nickel



## A2818-30

Material: MOUSSE







cognac



mosto



MADE IN ITALY

lining cuoio nabuk



black



night

**Description:** Leather belt in mousse 3cm stitched with nubuck leather lining, "real leather" pendant and buckle in brushed nickel



## A2821-35

Material: MOUSSE







anthracite



black



inchiostro



cuoio

**Description:** Leather belt in mousse 3.5cm special stitching with loop and buckle in gunmetal matt



# A2507-35

Material: CERVO



blue







green

Description: Leather belt in cervo 3.5cm stitiched with loop and b