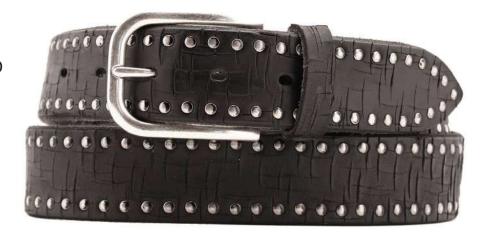

## A2873-30

Material: KREST NABUK

dark brown

blue

cognac

taupe

black

**Description:** Leather belt in krest nabuk intertwined 3cm riveted with loop and buckle in american silver