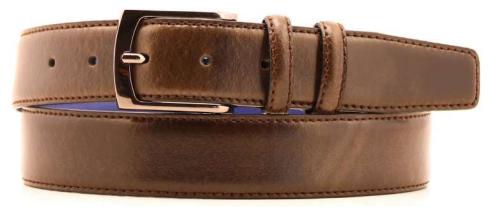

# A3128-35

Material: TEXAS

**Description:** Leather belt in texas 3.5 cm with one loop and buckle in brushed nickel