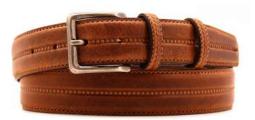

## A2558-35

Material: TEXAS

black blue cognac dark brown

**Description:** Leather belt in texas 3.5 cm stitched with one loop and buckle in brushed brass