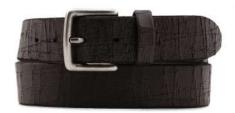

## A3109-35

Material: CAMOSCIO

red445

yellow 580

blue 7133

grey 862

**Description:** Leather belt in camoscio 3.5cm stitched with two loops and buckle gunmetal matt

## A2813-35

Material: CAMOSCIO

red412

green 6022

blue 7065

grey 8051

**Description:** Leather belt in camoscio 3.5cm printed with one loop and buckle silver