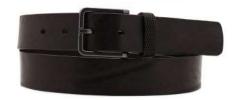

# A2797-35

Material: SAFFIANO

blue

black

Description: Leather belt in saffiano 3.5cm with three loops, one in metal and buckle in gunmetal