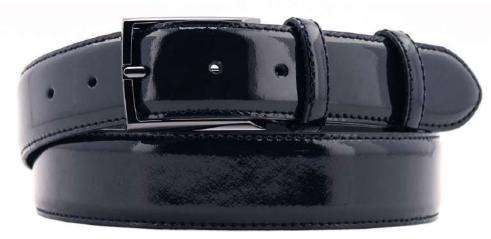

# A2798-35

Material: SAFFIANO

black

**Description:** Leather belt in saffiano 3.5cm in saffiano with two loops and buckle in gunmetal matt