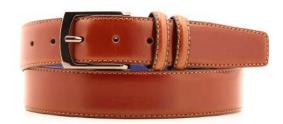

# A2799-35

Material: CUOIO NATURALE

red

cognac

black

green

Description: Leather belt in crust 3.5cm stitched with one loop and buckle in silver