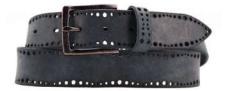

# A3108-35

Material: CAMOSCIO

blue

red

taupe

**Description:** Leather belt in camoscio 3.5cm printed with one loop and buckle nickel