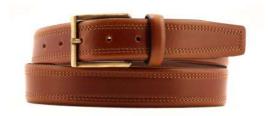

## A2558-35

Material: TEXAS

black blue cognac dark brown

**Description:** Leather belt in texas 3.5 cm stitched with one loop and buckle in brushed brass