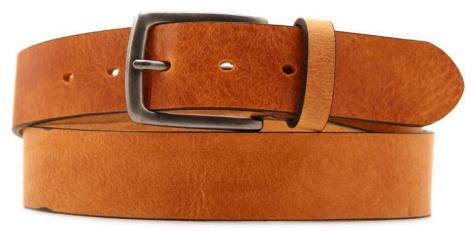

#### A2834-40

Material: VOLANATO

bordeaux

blue

black

dark brown

**Description:** Leather belt in volanato 4cm printed with loop and buckle in silver matt