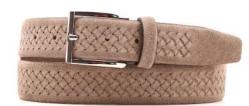

## A2873-30

Material: KREST NABUK

dark brown

blue

cognac

taupe

black

**Description:** Leather belt in krest nabuk intertwined 3cm riveted with loop and buckle in american silver

## A2874-35

Material: KREST NABUK

dark brown

cognac

mist

grey

Description: Leather belt in krest nabuk intertwined 3.5cm with loop and buckle in american silver