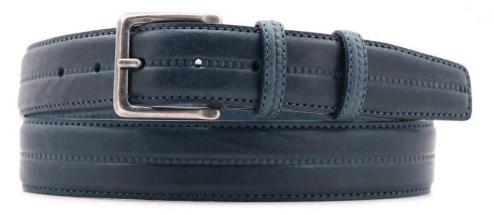

## A2558-35

Material: TEXAS

black blue cognac dark brown

**Description:** Leather belt in texas 3.5 cm stitched with one loop and buckle in brushed brass