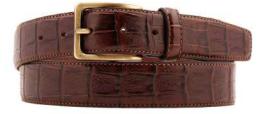

## A2558-35

Material: TEXAS

black blue cognac dark brown

**Description:** Leather belt in texas 3.5 cm stitched with one loop and buckle in brushed brass