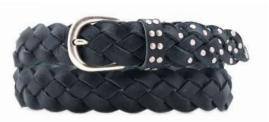

## A2557-35

Material: TEXAS

black

tobacco

dark brown

**Description:** Leather belt in texas 3.5cm handstitched with one loop and buckle in silver