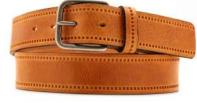

# A3108-35

Material: CAMOSCIO

blue

red

taupe

**Description:** Leather belt in camoscio 3.5cm printed with one loop and buckle nickel