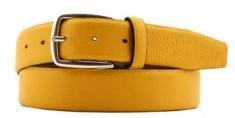

## A2576-35

Material: KREST

blue

red

tobacco

dark brown

**Description:** Leather belt in krest 3.5cm stitched, printed with one loop and buckle in brushed brass