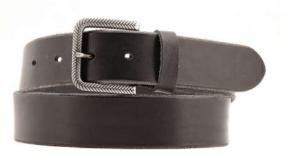

# A3128-35

Material: TEXAS

**Description:** Leather belt in texas 3.5 cm with one loop and buckle in brushed nickel