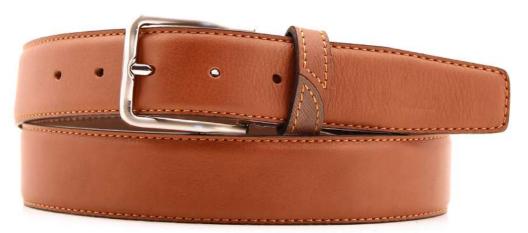

# A3106-35

Material: MOUSSE

**Description:** Leather belt in mousse 3.5 cm stitched with a special loop and buckle in brushed nickel