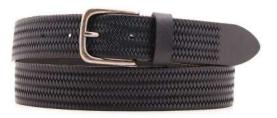

Material: VERNICE PELLE







DIL DIL

**Description:** Leather belt in vernice 3.5cm with two loops and buckle in nickel



## A2570-35

Material: VERNICE PELLE









blue

**Description:** Leather belt in vernice 3.5cm stitched with two loops and buckle in gunmetal matt



#### A2572-35

Material: VERNICE PELLE







black

**Description:** Leather belt in vernice 3.5cm stitched with two loops and buckle in nickel



## A2571-35

Material: VERNICE PELLE







black

**Description:** Leather belt in vernice 3.5cm with two loops and buckle in gunmetal matt



#### A3111-35

Material: VOLANATO











blue



tobacco



dark brown

**Description:** Leather belt in volanato 3.5cm stitched, printed with one loop and buckle in brushed nickel



## A3112-35

Material: VOLANATO













black

blue

cognac

Description: Leather belt in volanato 3.5cm printed with one loop and buckle in brushed nickel



#### A2834-40

Material: VOLANATO











bordeaux

blue

black

dark brown

**Description:** Leather belt in volanato 4cm printed with loop and buckle in silver matt



## A2835-35

Material: VOLANATO



bordeaux



black



blue

**Description:** Leather belt in volanato 3.5cm with buckle in zamak black



## A2837-40

Material: VOLANATO



black



blue



dark brown

**Description:** Leather belt in volanato 4cm with buckle in zamak black



## A2838-35

Material: VOLANATO



dark brown







black

**Description:** Leather belt in volanato 3.5cm printed on the tip with one loop and buckle in zamak nera



## A3118-35

Material: VOLANATO













black

b