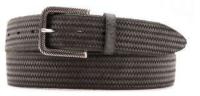

# A3106-35

Material: MOUSSE

**Description:** Leather belt in mousse 3.5 cm stitched with a special loop and buckle in brushed nickel

# A3107-35

Material: MOUSSE

black

night

brandy

**Description:** Leather belt in mousse 3.5 cm stitched with one loop, detail on the tip and buckle in gunmetal matt