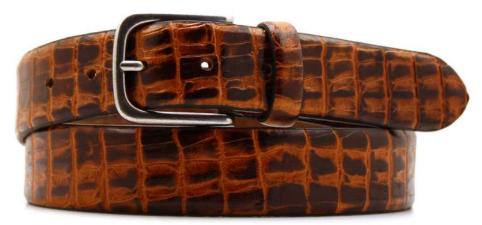

th one loop and buckle in silver



#### A2828-35

Material: CUOIO SYRIA



blue



dark brown



tobacco



cognac



black



grey

**Description:** Leather belt in cuoio 3.5cm stitched, printed with two loops and buckle in vintage nickel



## A2576-35

Material: KREST











blue



red



tobacco



dark brown

**Description:** Leather belt in krest 3.5cm stitched, printed with one loop and buckle in brushed brass



## A2573-35

Material: CUOIO TEJUS



black



**Description:** Leather belt in cuoio 3.5cm with two loops and buckle in silver



## A2575-35

Material: CUOIO MALESIA



rubino



black



blue



jeans



tobacco



dark brown

**Description:** Leather belt in cuoio 3.5cm stitched with one loop and buckle in brushed brass



## A2830-35

Material: CUOIO KIGALI







tobacco

Description: Leather belt in cuoio kigali 3.5cm with loop and buckle in old nickel



## A2831-35

Material: COCCO JAK



tobacco



dark brown



black

**Description:** Leather belt in croco jak 3.5cm stitched with two loops and buckle in brushed brass



## A2569-35

Material: VERNICE PELLE







DIL DIL

**Description:** Leather belt in vernice 3.5cm with two loops and buckle in nickel



## A2570-35

Material: VERNICE PELLE









blue

**Description:** Leather belt in vernice 3.5cm stitched with two loops and buckle in gunmetal matt



#### A2572-35

Material: VERNICE PELLE







black

**Description:** Leather belt in vernice 3.5cm stitched with two loops and buckle in nickel



## A2571-35

Material: VERNICE PELLE







black

**Description:** Leather belt in vernic