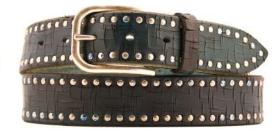

## A2873-30

Material: KREST NABUK

dark brown

blue

cognac

taupe

black

**Description:** Leather belt in krest nabuk intertwined 3cm riveted with loop and buckle in american silver