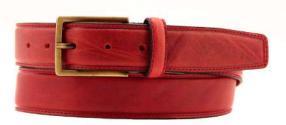

# A2798-35

Material: SAFFIANO

black

**Description:** Leather belt in saffiano 3.5cm in saffiano with two loops and buckle in gunmetal matt