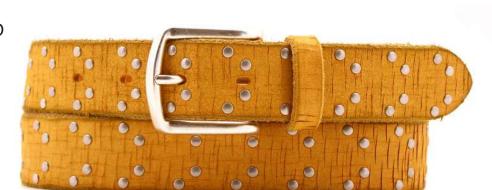

## A3109-35

Material: CAMOSCIO

red445

yellow 580

blue 7133

grey 862

**Description:** Leather belt in camoscio 3.5cm stitched with two loops and buckle gunmetal matt