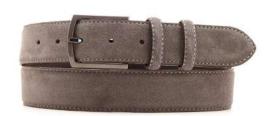

## A3109-35

Material: CAMOSCIO

red445

yellow 580

blue 7133

grey 862

**Description:** Leather belt in camoscio 3.5cm stitched with two loops and buckle gunmetal matt