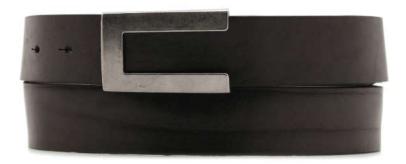

# A2797-35

Material: SAFFIANO

blue

black

Description: Leather belt in saffiano 3.5cm with three loops, one in metal and buckle in gunmetal