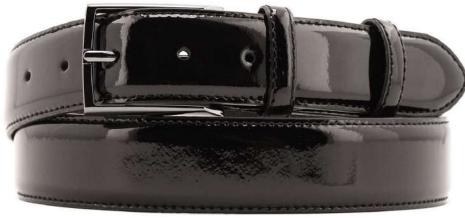

# A2797-35

Material: SAFFIANO

blue

black

Description: Leather belt in saffiano 3.5cm with three loops, one in metal and buckle in gunmetal