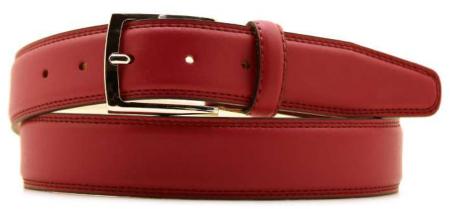

# A2799-35

Material: CUOIO NATURALE

red

cognac

black

green

Description: Leather belt in crust 3.5cm stitched with one loop and buckle in silver