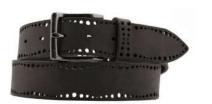

## A2573-35

Material: CUOIO TEJUS

black

**Description:** Leather belt in cuoio 3.5cm with two loops and buckle in silver