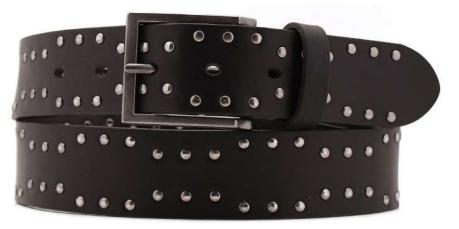

ANATO











bordeaux

blue

black

dark brown

**Description:** Leather belt in volanato 4cm printed with loop and buckle in silver matt



## A2835-35

Material: VOLANATO



bordeaux



black



blue

**Description:** Leather belt in volanato 3.5cm with buckle in zamak black



## A2837-40

Material: VOLANATO



black



blue



dark brown

**Description:** Leather belt in volanato 4cm with buckle in zamak black



## A2838-35

Material: VOLANATO



dark brown







black

**Description:** Leather belt in volanato 3.5cm printed on the tip with one loop and buckle in zamak nera



## A3118-35

Material: VOLANATO













black

blue

tobacco

dark brown

Description: Leather belt in volanato 3.5cm stitched, with one loop and buckle in silver



#### A2840-40

Material: VOLANATO







blue



dark brown

**Description:** Leather belt in volanato 4cm riveted with loop and buckle in gunmetal matt



## A2622-35

Material: VOLANATO



jeans







blue black

**Description:** Leather belt in volanato 3.5cm riveted with loop and buckle in gunmetal matt





#### A2861-35

Material: CUOIO SIRYA











blue



cognac



red

**Description:** Leather belt in cuoio 3.5cm printed with loop and buckle in american silver



#### A2862-35

Material: CUOIO SIRYA





















tobacco



dark brown

Description: Leather belt in cuoio 3.5cm riveted with loop and buckle in old nickel



## A2863-35

Material: CUOIO SIRYA







cognac



blue



red



dark brown



taupe

Description: Leather belt in cuoio 3.5cm with loop and buckle in american silver



## A2864-35