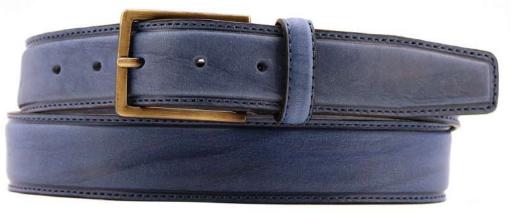

# A2803-35

Material: TEXAS

tobacco blue dark brown

**Description:** Leather belt in texas 3.5cm with loop in contrast and buckle in gunmetal matt