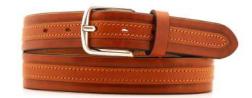

## A2557-35

Material: TEXAS

black

tobacco

dark brown

**Description:** Leather belt in texas 3.5cm handstitched with one loop and buckle in silver