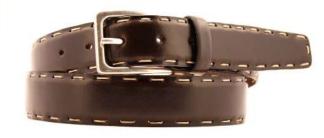

lt in saffiano 3.5cm in saffiano with two loops and buckle in gunmetal matt



# A3104-35

Material: TEXAS













black blue cognac tobacco





# A3128-35

Material: TEXAS













**Description:** Leather belt in texas 3.5 cm with one loop and buckle in brushed nickel



## A2558-35

Material: TEXAS













black blue cognac dark brown

**Description:** Leather belt in texas 3.5 cm stitched with one loop and buckle in brushed brass



# A2802-30

Material: TEXAS









black

**Description:** Leather belt in texas 3cm with loop and buckle in gunmetal matt



# A2803-35

Material: TEXAS











tobacco blue dark brown

**Description:** Leather belt in texas 3.5cm with loop in contrast and buckle in gunmetal matt



## A2557-35

Material: TEXAS







black



tobacco



dark brown

**Description:** Leather belt in texas 3.5cm handstitched with one loop and buckle in silver



# A2810-35

Material: LUXURY







dark brown

Description: Leather belt in luxury 3.5cm printed with two loops and buckle in zamak nera



## A2562-35

Material: LUXURY







blue





dark brown

**Description:** Leather belt in luxury 3.5cm printed with two loops and buckle in nickel



### A2809-35

Material: LUXURY



dark brown







blue cognac black

Description: Leather belt in luxury 3.5cm stitched with one loop and buckle in brushed nickel





#### A2811-30

Material: VITELLO FIORE

















cognac

marrone



lining cuoio nabuk



rubino







## A2812-35

Material: VITELLO FIORE











blue

cognac

marrone



black



dark brown



lining cuoio nabuk