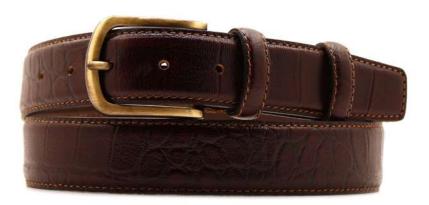

## A2557-35

Material: TEXAS

black

tobacco

dark brown

**Description:** Leather belt in texas 3.5cm handstitched with one loop and buckle in silver