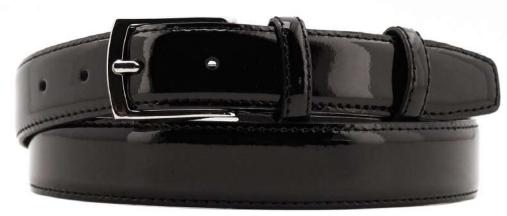

# A2797-35

Material: SAFFIANO

blue

black

Description: Leather belt in saffiano 3.5cm with three loops, one in metal and buckle in gunmetal