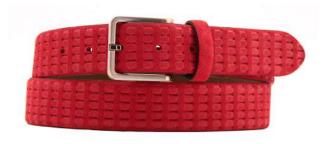

## A3109-35

Material: CAMOSCIO

red445

yellow 580

blue 7133

grey 862

**Description:** Leather belt in camoscio 3.5cm stitched with two loops and buckle gunmetal matt