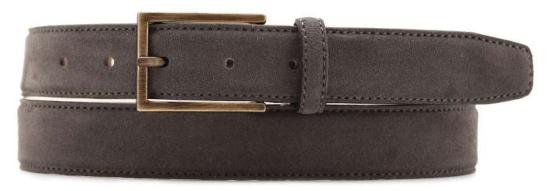

## A3109-35

Material: CAMOSCIO

red445

yellow 580

blue 7133

grey 862

**Description:** Leather belt in camoscio 3.5cm stitched with two loops and buckle gunmetal matt