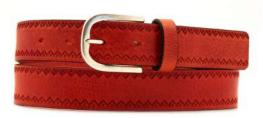

# A3108-35

Material: CAMOSCIO

blue

red

taupe

**Description:** Leather belt in camoscio 3.5cm printed with one loop and buckle nickel