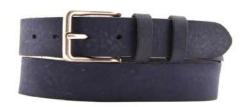

green



jeans



black



yellow

Description: Leather belt in crust intagliato 4cm riveted with loop and buckle in old nickel





# A2578-35

Material: GUMP







black





dark brown

**Description:** Leather belt in gump 3.5cm stitched, printed with two loops and buckle in silver



## A3115-35

Material: GUMP







black



china



yellow



red

**Description:** Leather belt in gump 3.5cm stitched, printed with one loop and buckle in silver





Material: GUMP



tobacco

yellow



dark brown

**Description:** Leather belt in gump 4cm with buckle in silver

black



## A2616-40

Material: GUMP



red









yellow

black



cognac

blue



jeans



dark brown

Description: Leather belt in gump 4cm with one loop and buckle in vintage nickel



## A2617-35

Material: GUMP







jeans



blue



red



cognac



dark brown

**Description:** Leather belt in gump 3.5cm with two loops and buckle in silver



## A2619-40

Material: GUMP





blue



black



red



yellow



cognac



dark brown

Description: Leather belt in gump 3.5cm riveted with one loop and buckle in silver





Material: GUMP



taupe





blue



black



tobacco



yellow



red

Description: Leather belt in gump 3.5cm printed with one loop and buckle in brushed pewter



## A2855-30

Material: GUMP















taupe









black



dark brown

**Description:** Leather belt in gump 3cm riveted with one loop and buckle in gunmetal matt



## A2856-35

Material: GUMP



black



taupe



red



yellow



dark brown



blue



cognac

Description: Leather belt in gump 3.5cm riveted with one