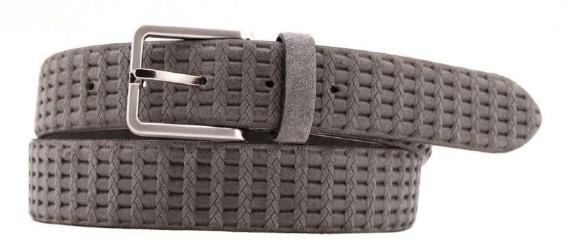

## A3109-35

Material: CAMOSCIO

red445

yellow 580

blue 7133

grey 862

**Description:** Leather belt in camoscio 3.5cm stitched with two loops and buckle gunmetal matt