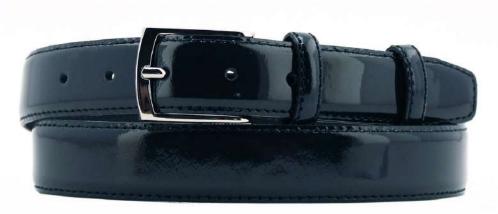

# A2798-35

Material: SAFFIANO

black

**Description:** Leather belt in saffiano 3.5cm in saffiano with two loops and buckle in gunmetal matt