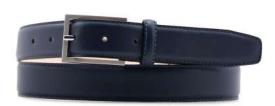

# A2797-35

Material: SAFFIANO

blue

black

Description: Leather belt in saffiano 3.5cm with three loops, one in metal and buckle in gunmetal