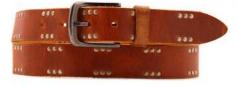

## A2558-35

Material: TEXAS

black blue cognac dark brown

**Description:** Leather belt in texas 3.5 cm stitched with one loop and buckle in brushed brass