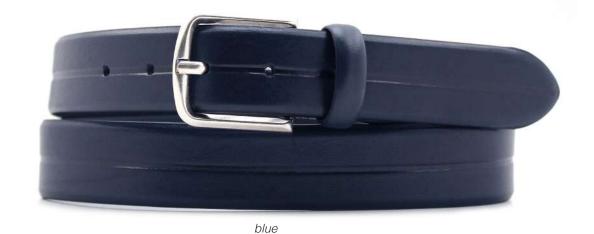

ed nickel



# A2561-35

Material: CERVO



taupe D07



redD08



blue D24



orange D04



yellow D29

**Description:** Leather belt in cervo 3.5cm with one loop and buckle in silver



ALTA MODA BELT © 2022 Styled by Alta Moda Belt - Italy

# A2825-35

Material: VOLANATO



bordeaux



black



jeans



blue



cognac

**Description:** Leather belt in volanato 3.5cm stitched with two loops and buckle in brushed brass



# A2799-35

Material: CUOIO NATURALE







red



cognac



black



green

Description: Leather belt in crust 3.5cm stitched with one loop and buckle in silver



## A3123-35

Material: VOLANATO



dark brown



black



blue



tobacco

Description: Leather belt in volanato 3.5cm stitched, printed with one loop and buckle in nickel



## A2826-35

Material: VOLANATO











bordeaux

black

jeans

cognac

**Description:** 

Leather belt in volanato 3.5cm printed with one loop and buckle in silver



#### A2828-35

Material: CUOIO SYRIA



blue



dark brown



tobacco



cognac



black



grey

**Description:** Leather belt in cuoio 3.5cm stitched, printed with two loops and buckle in vintage nickel



## A2576-35

Material: KREST











blue



red



tobacco



dark brown

**Description:** Leather belt in krest 3.5cm stitched, printed with one loop and buckle in brushed brass



## A2573-35

Material: CUOIO TEJUS



black



**Description:** Leather belt in cuoio 3.5cm with two loops and buckle in silver



## A2575-35

Material: CUOIO MALESIA



rubino



black



blue



jeans



tobacco



dark brown

**Description:** Leather belt in cuoio