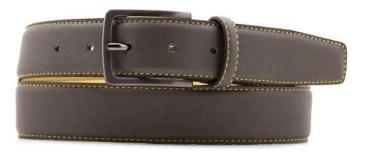

# A2803-35

Material: TEXAS

tobacco blue dark brown

**Description:** Leather belt in texas 3.5cm with loop in contrast and buckle in gunmetal matt