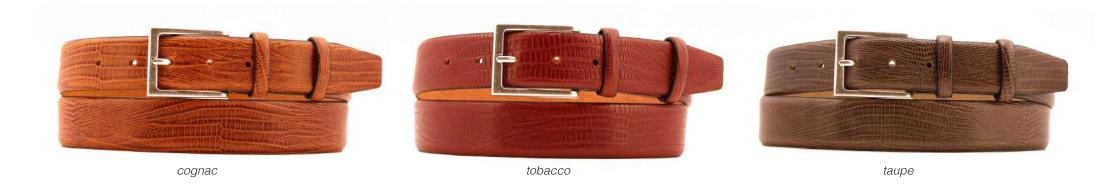

# A3108-35

Material: CAMOSCIO

blue

red

taupe

**Description:** Leather belt in camoscio 3.5cm printed with one loop and buckle nickel