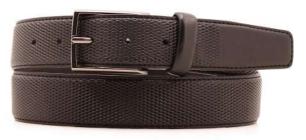

s and buckle in gunmetal matt



## A2560-35

Material: CERVO

















Description: Reversible leather belt in cervo 3.5cm stitiched with buckle in brushed nickel



# A2561-35

Material: CERVO



taupe D07



redD08



blue D24



orange D04



yellow D29

**Description:** Leather belt in cervo 3.5cm with one loop and buckle in silver



ALTA MODA BELT © 2022 Styled by Alta Moda Belt - Italy

# A2825-35

Material: VOLANATO



bordeaux



black



jeans



blue



cognac

**Description:** Leather belt in volanato 3.5cm stitched with two loops and buckle in brushed brass



# A2799-35

Material: CUOIO NATURALE







red



cognac



black



green

Description: Leather belt in crust 3.5cm stitched with one loop and buckle in silver



## A3123-35

Material: VOLANATO



dark brown



black



blue



tobacco

Description: Leather belt in volanato 3.5cm stitched, printed with one loop and buckle in nickel



## A2826-35

Material: VOLANATO











bordeaux

black

jeans

cognac

**Description:** 

Leather belt in volanato 3.5cm printed with one loop and buckle in silver



#### A2828-35

Material: CUOIO SYRIA



blue



dark brown



tobacco



cognac



black



grey

**Description:** Leather belt in cuoio 3.5cm stitched, printed with two loops and buckle in vintage nickel



## A2576-35

Material: KREST











blue



red



tobacco



dark brown

**Description:** Leather belt in krest 3.5cm stitched, printed with one loop and buckle in brushed brass



## A2573-35

Material: CUOIO TEJUS



black



**Description:** Leather belt in cuoio 3.5cm with two loops