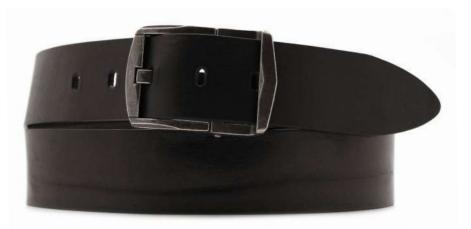

# A3128-35

Material: TEXAS

**Description:** Leather belt in texas 3.5 cm with one loop and buckle in brushed nickel