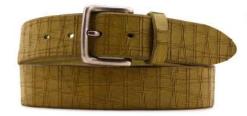

## A3109-35

Material: CAMOSCIO

red445

yellow 580

blue 7133

grey 862

**Description:** Leather belt in camoscio 3.5cm stitched with two loops and buckle gunmetal matt

## A2813-35

Material: CAMOSCIO

red412

green 6022

blue 7065

grey 8051

**Description:** Leather belt in camoscio 3.5cm printed with one loop and buckle silver