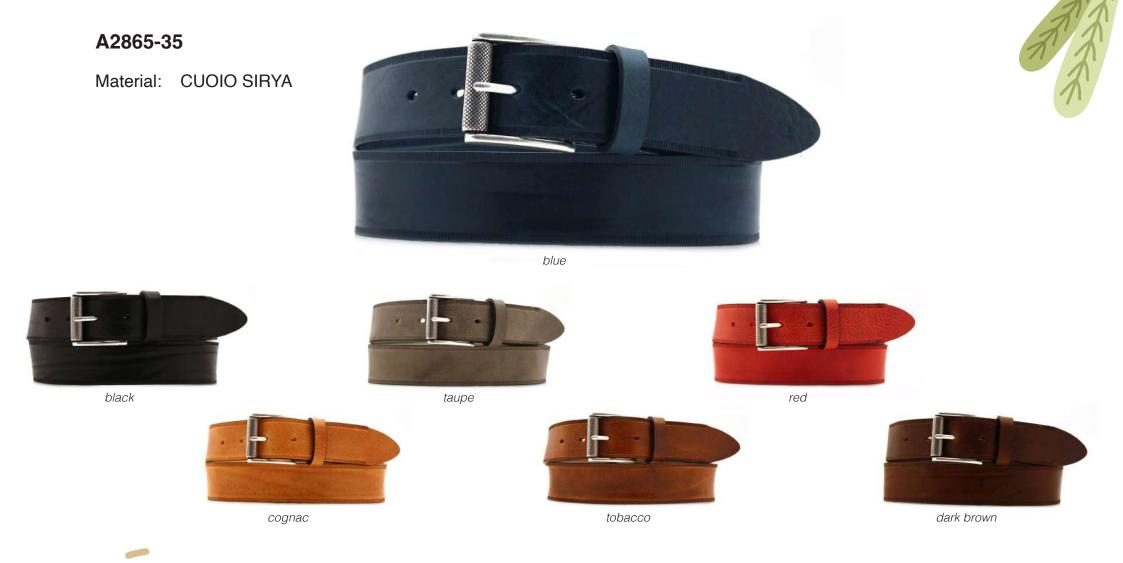

#### A2861-35

Material: CUOIO SIRYA

blue

cognac

red

**Description:** Leather belt in cuoio 3.5cm printed with loop and buckle in american silver

#### A2862-35

Material: CUOIO SIRYA

tobacco

dark brown

Description: Leather belt in cuoio 3.5cm riveted with loop and buckle in old nickel

## A2863-35

Material: CUOIO SIRYA

cognac

blue

red

dark brown

taupe

Description: Leather belt in cuoio 3.5cm with loop and buckle in american silver

## A2864-35

Material: CUOIO SIRYA

tobacco

black

blue

red

cognac

taupe

dark brown

**Description:** Leather belt in cuoio 3.5cm with loop and buckle in zamak black

Description: Leather belt in cuoio 4cm printed with loop and buckle in american silver