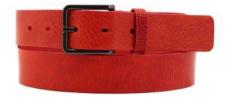

## A2558-35

Material: TEXAS

black blue cognac dark brown

**Description:** Leather belt in texas 3.5 cm stitched with one loop and buckle in brushed brass