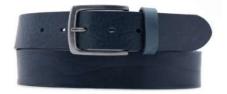

# A2797-35

Material: SAFFIANO

blue

black

Description: Leather belt in saffiano 3.5cm with three loops, one in metal and buckle in gunmetal