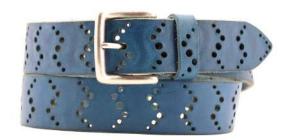

## A3109-35

Material: CAMOSCIO

red445

yellow 580

blue 7133

grey 862

**Description:** Leather belt in camoscio 3.5cm stitched with two loops and buckle gunmetal matt

# A3108-35

Material: CAMOSCIO

blue

red

taupe

**Description:** Leather belt in camoscio 3.5cm printed with one loop and buckle nickel

## A2813-35

Material: CAMOSCIO

red412

green 6022

blue 7065

grey 8051

**Description:** Leather belt in camoscio 3.5cm printed with one loop and buckle silver

#### A2814-30

Material: CAMOSCIO

grey 8051

red412

lining cuoio nabuk

**Description:** Leather belt in camoscio 3cm stitched with nubuck leather lining, stitched attachment, "real leather" and buckle in brushed brass

# A2581-35

Material: CAMOSCIO

grey 862

red445

green 612

**Description:** Leather belt in camoscio 3.5cm printed with one loop and buckle brushed nickel