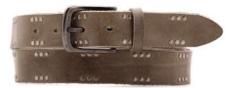

# A3108-35

Material: CAMOSCIO

blue

red

taupe

**Description:** Leather belt in camoscio 3.5cm printed with one loop and buckle nickel