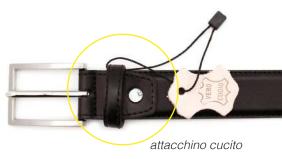

#### A2814-30

Material: CAMOSCIO

grey 8051

red412

lining cuoio nabuk

**Description:** Leather belt in camoscio 3cm stitched with nubuck leather lining, stitched attachment, "real leather" and buckle in brushed brass