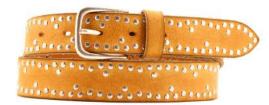

# A3108-35

Material: CAMOSCIO

blue

red

taupe

**Description:** Leather belt in camoscio 3.5cm printed with one loop and buckle nickel