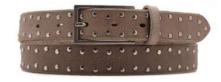

# A2581-35

Material: CAMOSCIO

grey 862

red445

green 612

**Description:** Leather belt in camoscio 3.5cm printed with one loop and buckle brushed nickel