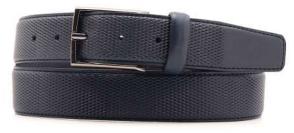

kle in gunmetal matt



## A2560-35

Material: CERVO

















Description: Reversible leather belt in cervo 3.5cm stitiched with buckle in brushed nickel



# A2561-35

Material: CERVO



taupe D07



redD08



blue D24



orange D04



yellow D29

**Description:** Leather belt in cervo 3.5cm with one loop and buckle in silver



ALTA MODA BELT © 2022 Styled by Alta Moda Belt - Italy

# A2825-35

Material: VOLANATO



bordeaux



black



jeans



blue



cognac

**Description:** Leather belt in volanato 3.5cm stitched with two loops and buckle in brushed brass



# A2799-35

Material: CUOIO NATURALE







red



cognac



black



green

Description: Leather belt in crust 3.5cm stitched with one loop and buckle in silver



## A3123-35

Material: VOLANATO



dark brown



black



blue



tobacco

Description: Leather belt in volanato 3.5cm stitched, printed with one loop and buckle in nickel



## A2826-35

Material: VOLANATO











bordeaux

black

jeans

cognac

**Description:** 

Leather belt in volanato 3.5cm printed with one loop and buckle in silver



#### A2828-35

Material: CUOIO SYRIA



blue



dark brown



tobacco



cognac



black



grey

**Description:** Leather belt in cuoio 3.5cm stitched, printed with two loops and buckle in vintage nickel



## A2576-35

Material: KREST











blue



red



tobacco



dark brown

**Description:** Leather belt in krest 3.5cm stitched, printed with one loop and buckle in brushed brass



## A2573-35

Material: CUOIO TEJUS



black



**Description:** Leather belt in cuoio 3.5cm with two loops and buckl