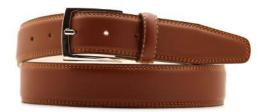

unmetal matt



## A2557-35

Material: TEXAS







black



tobacco



dark brown

**Description:** Leather belt in texas 3.5cm handstitched with one loop and buckle in silver



# A2810-35

Material: LUXURY







dark brown

Description: Leather belt in luxury 3.5cm printed with two loops and buckle in zamak nera



## A2562-35

Material: LUXURY







blue





dark brown

**Description:** Leather belt in luxury 3.5cm printed with two loops and buckle in nickel



### A2809-35

Material: LUXURY



dark brown







blue cognac black

Description: Leather belt in luxury 3.5cm stitched with one loop and buckle in brushed nickel





#### A2811-30

Material: VITELLO FIORE

















cognac

marrone



lining cuoio nabuk



rubino







## A2812-35

Material: VITELLO FIORE











blue

cognac

marrone



black



dark brown



lining cuoio nabuk

**Description:** Leather belt in vitello full grain leather 3.5cm stitched with with nubuck leather lining and buckle in nickel



## A3109-35

Material: CAMOSCIO







red445



yellow 580



blue 7133



grey 862

**Description:** Leather belt in camoscio 3.5cm stitched with two loops and buckle gunmetal matt



# A3108-35

Material: CAMOSCIO











blue



red



taupe

**Description:** Leather belt in camoscio 3.5cm printed with one loop and buckle nickel



## A2813-35

Material: CAMOSCIO



red412



green 6022



blue 7065



grey 8051

**Description:** Leather belt in camoscio 3.5cm printed with one loop and buckle silver



#### A2814-30

Material: CAMOSCIO





grey 8051



red412





lining cuoio nabuk