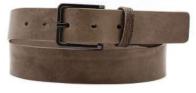

# A2803-35

Material: TEXAS

tobacco blue dark brown

**Description:** Leather belt in texas 3.5cm with loop in contrast and buckle in gunmetal matt