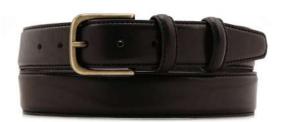

# A2798-35

Material: SAFFIANO

black

**Description:** Leather belt in saffiano 3.5cm in saffiano with two loops and buckle in gunmetal matt