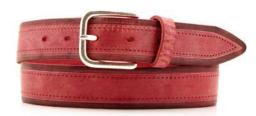

CODE



cognac



red



green



black



dark brown



blue

**Description:** Leather belt in nubuck 4cm with one loop and buckle in silver



ALTA MODA BELT © 2022 Styled by Alta Moda Belt - Italy

## A2850-40

Material: CRUST INTAGLIATO







dark brown



black



red



green



jeans

Description: Leather belt in crust intagliato 4cm with loop and buckle in old nickel





## A2851-40

Material: CRUST INTAGLIATO



dark brown



rea



green



jeans



black



yellow

Description: Leather belt in crust intagliato 4cm riveted with loop and buckle in old nickel





# A2578-35

Material: GUMP







black





dark brown

**Description:** Leather belt in gump 3.5cm stitched, printed with two loops and buckle in silver



## A3115-35

Material: GUMP







black



china



yellow



red

**Description:** Leather belt in gump 3.5cm stitched, printed with one loop and buckle in silver





Material: GUMP



tobacco

yellow



dark brown

**Description:** Leather belt in gump 4cm with buckle in silver

black



## A2616-40

Material: GUMP



red









yellow

black



cognac

blue



jeans



dark brown

Description: Leather belt in gump 4cm with one loop and buckle in vintage nickel



## A2617-35

Material: GUMP







jeans



blue



red



cognac



dark brown

**Description:** Leather belt in gump 3.5cm with two loops and buckle in silver



## A2619-40

Material: GUMP





blue



black



red



yellow



cognac



dark brown

Description: Leather belt in gump 3.5cm riveted with one loop and buckle in silver





Material: GUMP



taupe





blue



black