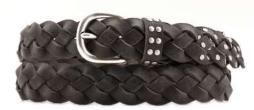

## A2558-35

Material: TEXAS

black blue cognac dark brown

**Description:** Leather belt in texas 3.5 cm stitched with one loop and buckle in brushed brass