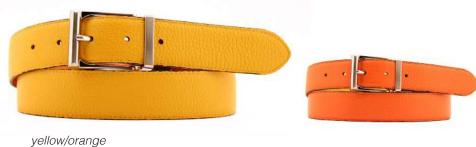

## A3109-35

Material: CAMOSCIO

red445

yellow 580

blue 7133

grey 862

**Description:** Leather belt in camoscio 3.5cm stitched with two loops and buckle gunmetal matt