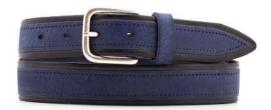

0

Material: NABUK CODE



cognac



red



green



black



dark brown



blue

**Description:** Leather belt in nubuck 4cm with one loop and buckle in silver



ALTA MODA BELT © 2022 Styled by Alta Moda Belt - Italy

## A2850-40

Material: CRUST INTAGLIATO







dark brown



black



red



green



jeans

Description: Leather belt in crust intagliato 4cm with loop and buckle in old nickel





## A2851-40

Material: CRUST INTAGLIATO



dark brown



rea



green



jeans



black



yellow

Description: Leather belt in crust intagliato 4cm riveted with loop and buckle in old nickel





# A2578-35

Material: GUMP







black





dark brown

**Description:** Leather belt in gump 3.5cm stitched, printed with two loops and buckle in silver



## A3115-35

Material: GUMP







black



china



yellow



red

**Description:** Leather belt in gump 3.5cm stitched, printed with one loop and buckle in silver





Material: GUMP



tobacco

yellow



dark brown

**Description:** Leather belt in gump 4cm with buckle in silver

black



## A2616-40

Material: GUMP



red









yellow

black



cognac

blue



jeans



dark brown

Description: Leather belt in gump 4cm with one loop and buckle in vintage nickel



## A2617-35

Material: GUMP







jeans



blue



red



cognac



dark brown

**Description:** Leather belt in gump 3.5cm with two loops and buckle in silver



## A2619-40

Material: GUMP





blue



black



red



yellow



cognac



dark brown

Description: Leather belt in gump 3.5cm riveted with one loop and buckle in silver





Material: GUMP



taupe