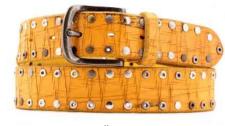

# A3108-35

Material: CAMOSCIO

blue

red

taupe

**Description:** Leather belt in camoscio 3.5cm printed with one loop and buckle nickel

# A2581-35

Material: CAMOSCIO

grey 862

red445

green 612

**Description:** Leather belt in camoscio 3.5cm printed with one loop and buckle brushed nickel