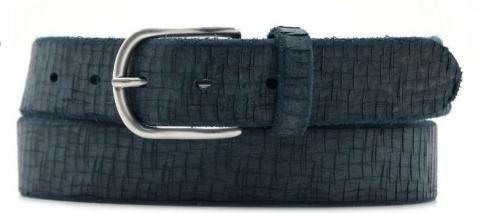

# A3104-35

Material: TEXAS

black blue cognac tobacco

# A3128-35

Material: TEXAS

**Description:** Leather belt in texas 3.5 cm with one loop and buckle in brushed nickel