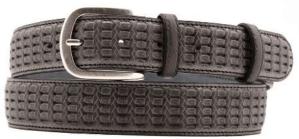

## A2873-30

Material: KREST NABUK

dark brown

blue

cognac

taupe

black

**Description:** Leather belt in krest nabuk intertwined 3cm riveted with loop and buckle in american silver

## A2874-35

Material: KREST NABUK

dark brown

cognac

mist

grey

Description: Leather belt in krest nabuk intertwined 3.5cm with loop and buckle in american silver