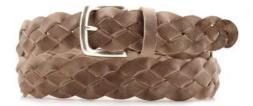

## A2874-35

Material: KREST NABUK

dark brown

cognac

mist

grey

Description: Leather belt in krest nabuk intertwined 3.5cm with loop and buckle in american silver