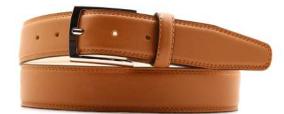

# A2798-35

Material: SAFFIANO

black

**Description:** Leather belt in saffiano 3.5cm in saffiano with two loops and buckle in gunmetal matt