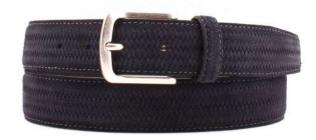

## A3109-35

Material: CAMOSCIO

red445

yellow 580

blue 7133

grey 862

**Description:** Leather belt in camoscio 3.5cm stitched with two loops and buckle gunmetal matt