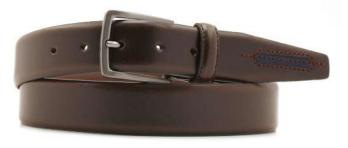

# A2803-35

Material: TEXAS

tobacco blue dark brown

**Description:** Leather belt in texas 3.5cm with loop in contrast and buckle in gunmetal matt