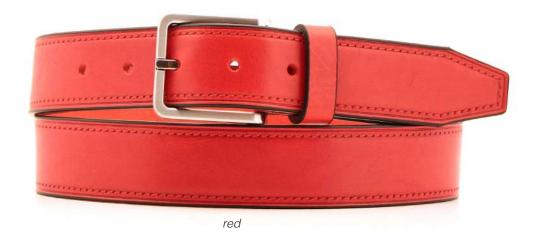

# A2799-35

Material: CUOIO NATURALE

red

cognac

black

green

Description: Leather belt in crust 3.5cm stitched with one loop and buckle in silver