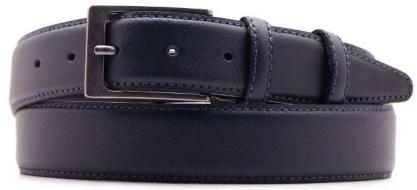

# A2797-35

Material: SAFFIANO

blue

black

Description: Leather belt in saffiano 3.5cm with three loops, one in metal and buckle in gunmetal