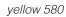

## A3109-35

Material: CAMOSCIO

red445

yellow 580

blue 7133

grey 862

**Description:** Leather belt in camoscio 3.5cm stitched with two loops and buckle gunmetal matt