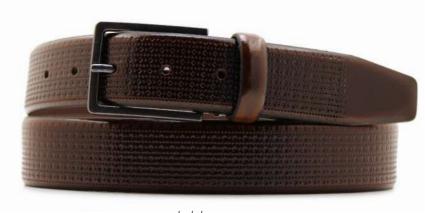

## A2558-35

Material: TEXAS

black blue cognac dark brown

**Description:** Leather belt in texas 3.5 cm stitched with one loop and buckle in brushed brass