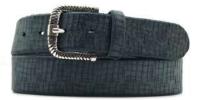

# A2802-30

Material: TEXAS

black

**Description:** Leather belt in texas 3cm with loop and buckle in gunmetal matt