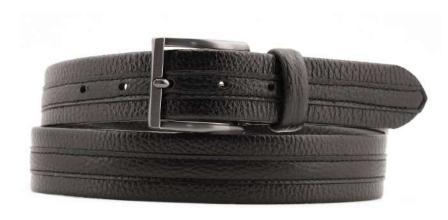

## A2557-35

Material: TEXAS

black

tobacco

dark brown

**Description:** Leather belt in texas 3.5cm handstitched with one loop and buckle in silver