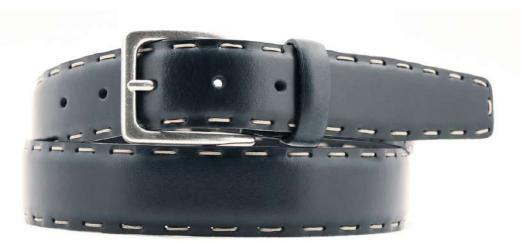

## A2558-35

Material: TEXAS

black blue cognac dark brown

**Description:** Leather belt in texas 3.5 cm stitched with one loop and buckle in brushed brass