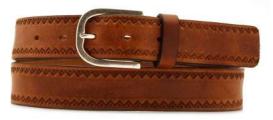

# A3108-35

Material: CAMOSCIO

blue

red

taupe

**Description:** Leather belt in camoscio 3.5cm printed with one loop and buckle nickel