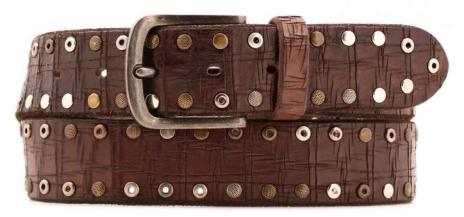

## A3109-35

Material: CAMOSCIO

red445

yellow 580

blue 7133

grey 862

**Description:** Leather belt in camoscio 3.5cm stitched with two loops and buckle gunmetal matt