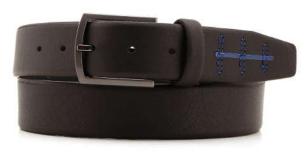

## A2558-35

Material: TEXAS

black blue cognac dark brown

**Description:** Leather belt in texas 3.5 cm stitched with one loop and buckle in brushed brass