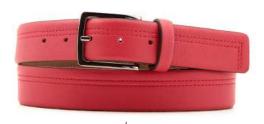

## A3109-35

Material: CAMOSCIO

red445

yellow 580

blue 7133

grey 862

**Description:** Leather belt in camoscio 3.5cm stitched with two loops and buckle gunmetal matt

## A2813-35

Material: CAMOSCIO

red412

green 6022

blue 7065

grey 8051

**Description:** Leather belt in camoscio 3.5cm printed with one loop and buckle silver