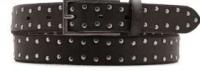

## A2813-35

Material: CAMOSCIO

red412

green 6022

blue 7065

grey 8051

**Description:** Leather belt in camoscio 3.5cm printed with one loop and buckle silver