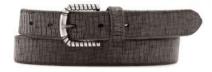

## A2558-35

Material: TEXAS

black blue cognac dark brown

**Description:** Leather belt in texas 3.5 cm stitched with one loop and buckle in brushed brass