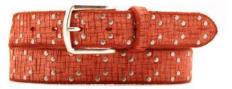

## A3109-35

Material: CAMOSCIO

red445

yellow 580

blue 7133

grey 862

**Description:** Leather belt in camoscio 3.5cm stitched with two loops and buckle gunmetal matt

## A2813-35

Material: CAMOSCIO

red412

green 6022

blue 7065

grey 8051

**Description:** Leather belt in camoscio 3.5cm printed with one loop and buckle silver