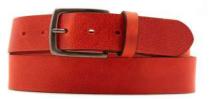

# A2799-35

Material: CUOIO NATURALE

red

cognac

black

green

Description: Leather belt in crust 3.5cm stitched with one loop and buckle in silver