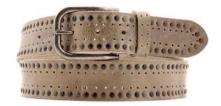

## A3109-35

Material: CAMOSCIO

red445

yellow 580

blue 7133

grey 862

**Description:** Leather belt in camoscio 3.5cm stitched with two loops and buckle gunmetal matt

## A2813-35

Material: CAMOSCIO

red412

green 6022

blue 7065

grey 8051

**Description:** Leather belt in camoscio 3.5cm printed with one loop and buckle silver

# A2581-35

Material: CAMOSCIO

grey 862

red445

green 612

**Description:** Leather belt in camoscio 3.5cm printed with one loop and buckle brushed nickel