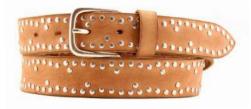

## A2813-35

Material: CAMOSCIO

red412

green 6022

blue 7065

grey 8051

**Description:** Leather belt in camoscio 3.5cm printed with one loop and buckle silver