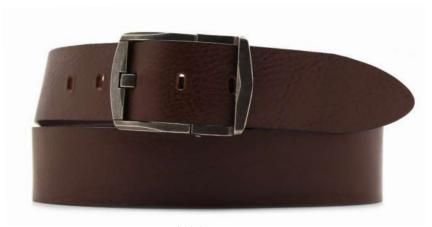

# A3128-35

Material: TEXAS

**Description:** Leather belt in texas 3.5 cm with one loop and buckle in brushed nickel