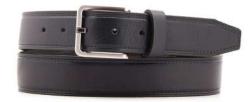

# A2798-35

Material: SAFFIANO

black

**Description:** Leather belt in saffiano 3.5cm in saffiano with two loops and buckle in gunmetal matt