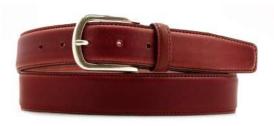

# A2802-30

Material: TEXAS

black

**Description:** Leather belt in texas 3cm with loop and buckle in gunmetal matt