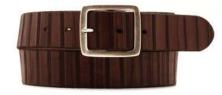

ial: CRUST



black







blue



jeans



dark brown

**Description:** Leather belt in crust 4cm riveted with one loop and buckle brushed brass



# A2602-40

Material: CRUST













black blue olive dark brown



**Description:** Leather belt in crust 4cm with one loop and buckle brushed pewter



#### A2606-40

Material: CRUST INTAGLIATO



black









olive dark brown jeans cognac



**Description:** Leather belt in crust 4cm riveted with one loop and buckle in silver



## A2607-35

Material: CRUST INTAGLIATO



olive



black



blue



jeans



cognac



dark brown

**Description:** Leather belt in crust 3.5cm with one loop and buckle in vintage nickel



ALTA MODA BELT © 2022 Styled by Alta Moda Belt - Italy



Material: NABUK CODE







blue



jeans



black



cognac



dark brown



green



Leather belt in nubuck 4cm with buckle in silver



## A2845-40

Material: NABUK CODE



cognac



red



green



black



dark brown



blue

**Description:** Leather belt in nubuck 4cm with one loop and buckle in silver



ALTA MODA BELT © 2022 Styled by Alta Moda Belt - Italy

## A2850-40

Material: CRUST INTAGLIATO







dark brown



black



red



green



jeans

Description: Leather belt in crust intagliato 4cm with loop and buckle in old nickel





## A2851-40

Material: CRUST INTAGLIATO



dark brown



rea



green



jeans



black



yellow

Description: Leather belt in crust intagliato 4cm riveted with loop and buckle in old nickel





# A2578-35

Material: GUMP







black





dark brown

**Description:** Leather belt in gump 3.5cm stitched, pr