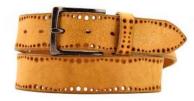

# A3108-35

Material: CAMOSCIO

blue

red

taupe

**Description:** Leather belt in camoscio 3.5cm printed with one loop and buckle nickel