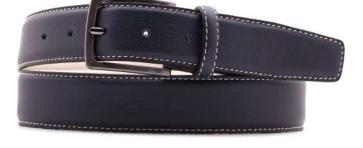

## A2558-35

Material: TEXAS

black blue cognac dark brown

**Description:** Leather belt in texas 3.5 cm stitched with one loop and buckle in brushed brass