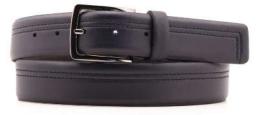

# A2797-35

Material: SAFFIANO

blue

black

Description: Leather belt in saffiano 3.5cm with three loops, one in metal and buckle in gunmetal