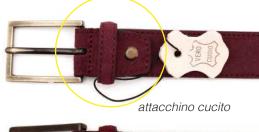

#### A2814-30

Material: CAMOSCIO

grey 8051

red412

lining cuoio nabuk

**Description:** Leather belt in camoscio 3cm stitched with nubuck leather lining, stitched attachment, "real leather" and buckle in brushed brass