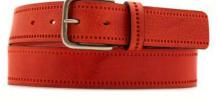

## A3109-35

Material: CAMOSCIO

red445

yellow 580

blue 7133

grey 862

**Description:** Leather belt in camoscio 3.5cm stitched with two loops and buckle gunmetal matt

## A2813-35

Material: CAMOSCIO

red412

green 6022

blue 7065

grey 8051

**Description:** Leather belt in camoscio 3.5cm printed with one loop and buckle silver

# A2581-35

Material: CAMOSCIO

grey 862

red445

green 612

**Description:** Leather belt in camoscio 3.5cm printed with one loop and buckle brushed nickel