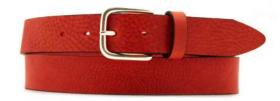

Description: Leather belt in volanato 3.5cm stitched, with one loop and buckle in silver



#### A2840-40

Material: VOLANATO







blue



dark brown

**Description:** Leather belt in volanato 4cm riveted with loop and buckle in gunmetal matt



## A2622-35

Material: VOLANATO



jeans







blue black

**Description:** Leather belt in volanato 3.5cm riveted with loop and buckle in gunmetal matt





#### A2861-35

Material: CUOIO SIRYA











blue



cognac



red

**Description:** Leather belt in cuoio 3.5cm printed with loop and buckle in american silver



#### A2862-35

Material: CUOIO SIRYA





















tobacco



dark brown

Description: Leather belt in cuoio 3.5cm riveted with loop and buckle in old nickel



## A2863-35

Material: CUOIO SIRYA







cognac



blue



red



dark brown



taupe

Description: Leather belt in cuoio 3.5cm with loop and buckle in american silver



## A2864-35

Material: CUOIO SIRYA



tobacco



black



blue



red



cognac



taupe



dark brown

**Description:** Leather belt in cuoio 3.5cm with loop and buckle in zamak black





Description: Leather belt in cuoio 4cm printed with loop and buckle in american silver



#### A2866-35

Material: CUOIO SIRYA



dark brown



black



blue



red



cognac



tobacco



taupe

Description: Leather belt in cuoio 4cm printed with loop and buckle in old nickel







Material: CUOIO SIRYA



cognac



black



blue



red



taupe



tobacco



dark brown

Description: Leather belt in cuoio 4cm with loop and buckle in gunmetal matt



#### A2868-40

Material: CUOIO SIRYA