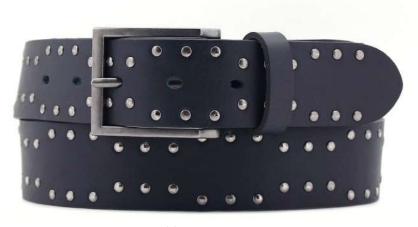

O











bordeaux

blue

black

dark brown

**Description:** Leather belt in volanato 4cm printed with loop and buckle in silver matt



## A2835-35

Material: VOLANATO



bordeaux



black



blue

**Description:** Leather belt in volanato 3.5cm with buckle in zamak black



## A2837-40

Material: VOLANATO



black



blue



dark brown

**Description:** Leather belt in volanato 4cm with buckle in zamak black



## A2838-35

Material: VOLANATO



dark brown







black

**Description:** Leather belt in volanato 3.5cm printed on the tip with one loop and buckle in zamak nera



## A3118-35

Material: VOLANATO













black

blue

tobacco

dark brown

Description: Leather belt in volanato 3.5cm stitched, with one loop and buckle in silver



#### A2840-40

Material: VOLANATO







blue



dark brown

**Description:** Leather belt in volanato 4cm riveted with loop and buckle in gunmetal matt



## A2622-35

Material: VOLANATO



jeans







blue black

**Description:** Leather belt in volanato 3.5cm riveted with loop and buckle in gunmetal matt





#### A2861-35

Material: CUOIO SIRYA











blue



cognac



red

**Description:** Leather belt in cuoio 3.5cm printed with loop and buckle in american silver



#### A2862-35

Material: CUOIO SIRYA





















tobacco



dark brown

Description: Leather belt in cuoio 3.5cm riveted with loop and buckle in old nickel



## A2863-35

Material: CUOIO SIRYA







cognac



blue



red



dark brown



taupe

Description: Leather belt in cuoio 3.5cm with loop and buckle in american silver



## A2864-35

Mate