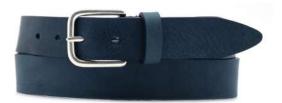

brown

Description: Leather belt in volanato 3.5cm stitched, with one loop and buckle in silver



#### A2840-40

Material: VOLANATO







blue



dark brown

**Description:** Leather belt in volanato 4cm riveted with loop and buckle in gunmetal matt



## A2622-35

Material: VOLANATO



jeans







blue black

**Description:** Leather belt in volanato 3.5cm riveted with loop and buckle in gunmetal matt





#### A2861-35

Material: CUOIO SIRYA











blue



cognac



red

**Description:** Leather belt in cuoio 3.5cm printed with loop and buckle in american silver



#### A2862-35

Material: CUOIO SIRYA





















tobacco



dark brown

Description: Leather belt in cuoio 3.5cm riveted with loop and buckle in old nickel



## A2863-35

Material: CUOIO SIRYA







cognac



blue



red



dark brown



taupe

Description: Leather belt in cuoio 3.5cm with loop and buckle in american silver



## A2864-35

Material: CUOIO SIRYA



tobacco



black



blue



red



cognac



taupe



dark brown

**Description:** Leather belt in cuoio 3.5cm with loop and buckle in zamak black





Description: Leather belt in cuoio 4cm printed with loop and buckle in american silver



#### A2866-35

Material: CUOIO SIRYA



dark brown



black



blue



red



cognac



tobacco



taupe

Description: Leather belt in cuoio 4cm printed with loop and buckle in old nickel







Material: CUOIO SIRYA



cognac



black



blue



red



taupe



tobacco



dark brown

Description: Leather belt in cuoio 4cm with loop and buckle in gunmetal matt



#### A2868-40

Material: CUOIO S