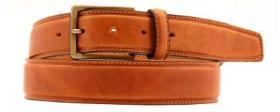

buckle in brushed brass



# A2799-35

Material: CUOIO NATURALE







red



cognac



black



green

Description: Leather belt in crust 3.5cm stitched with one loop and buckle in silver



## A3123-35

Material: VOLANATO



dark brown



black



blue



tobacco

Description: Leather belt in volanato 3.5cm stitched, printed with one loop and buckle in nickel



## A2826-35

Material: VOLANATO











bordeaux

black

jeans

cognac

**Description:** 

Leather belt in volanato 3.5cm printed with one loop and buckle in silver



#### A2828-35

Material: CUOIO SYRIA



blue



dark brown



tobacco



cognac



black



grey

**Description:** Leather belt in cuoio 3.5cm stitched, printed with two loops and buckle in vintage nickel



## A2576-35

Material: KREST











blue



red



tobacco



dark brown

**Description:** Leather belt in krest 3.5cm stitched, printed with one loop and buckle in brushed brass



## A2573-35

Material: CUOIO TEJUS



black



**Description:** Leather belt in cuoio 3.5cm with two loops and buckle in silver



## A2575-35

Material: CUOIO MALESIA



rubino



black



blue



jeans



tobacco



dark brown

**Description:** Leather belt in cuoio 3.5cm stitched with one loop and buckle in brushed brass



## A2830-35

Material: CUOIO KIGALI







tobacco

Description: Leather belt in cuoio kigali 3.5cm with loop and buckle in old nickel



## A2831-35

Material: COCCO JAK



tobacco



dark brown



black

**Description:** Leather belt in croco jak 3.5cm stitched with two loops and buckle in brushed brass



## A2569-35

Material: VERNI