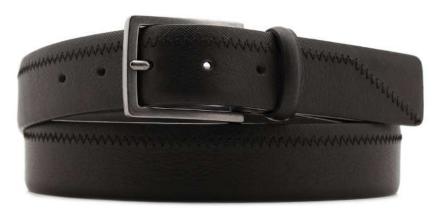

# A2798-35

Material: SAFFIANO

black

**Description:** Leather belt in saffiano 3.5cm in saffiano with two loops and buckle in gunmetal matt