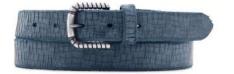

# A2802-30

Material: TEXAS

black

**Description:** Leather belt in texas 3cm with loop and buckle in gunmetal matt