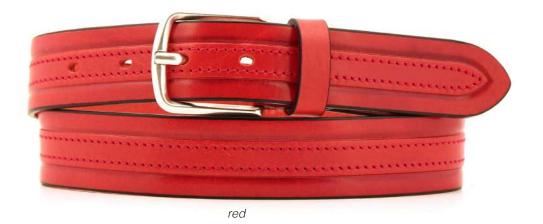

## A3109-35

Material: CAMOSCIO

red445

yellow 580

blue 7133

grey 862

**Description:** Leather belt in camoscio 3.5cm stitched with two loops and buckle gunmetal matt