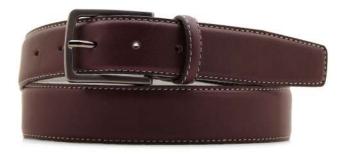

## A2557-35

Material: TEXAS

black

tobacco

dark brown

**Description:** Leather belt in texas 3.5cm handstitched with one loop and buckle in silver