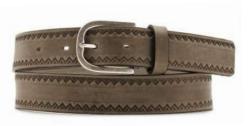

## A2557-35

Material: TEXAS

black

tobacco

dark brown

**Description:** Leather belt in texas 3.5cm handstitched with one loop and buckle in silver