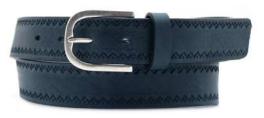

# A3108-35

Material: CAMOSCIO

blue

red

taupe

**Description:** Leather belt in camoscio 3.5cm printed with one loop and buckle nickel