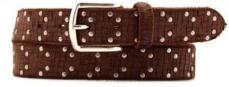

## A2558-35

Material: TEXAS

black blue cognac dark brown

**Description:** Leather belt in texas 3.5 cm stitched with one loop and buckle in brushed brass

# A2803-35

Material: TEXAS

tobacco blue dark brown

**Description:** Leather belt in texas 3.5cm with loop in contrast and buckle in gunmetal matt