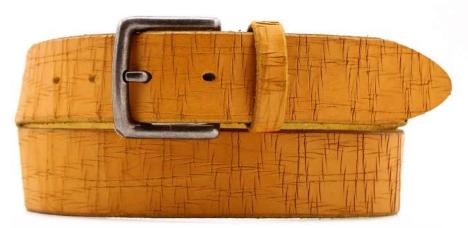

# A3128-35

Material: TEXAS

**Description:** Leather belt in texas 3.5 cm with one loop and buckle in brushed nickel