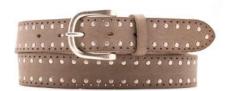

# A2803-35

Material: TEXAS

tobacco blue dark brown

**Description:** Leather belt in texas 3.5cm with loop in contrast and buckle in gunmetal matt