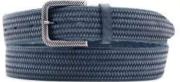

## A2873-30

Material: KREST NABUK

dark brown

blue

cognac

taupe

black

**Description:** Leather belt in krest nabuk intertwined 3cm riveted with loop and buckle in american silver

## A2874-35

Material: KREST NABUK

dark brown

cognac

mist

grey

Description: Leather belt in krest nabuk intertwined 3.5cm with loop and buckle in american silver