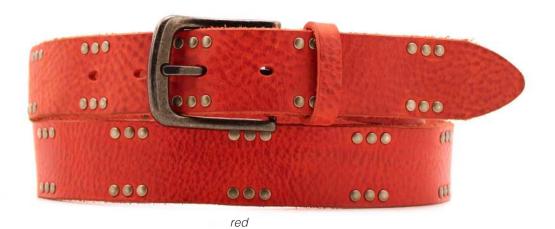

## A3109-35

Material: CAMOSCIO

red445

yellow 580

blue 7133

grey 862

**Description:** Leather belt in camoscio 3.5cm stitched with two loops and buckle gunmetal matt

# A3108-35

Material: CAMOSCIO

blue

red

taupe

**Description:** Leather belt in camoscio 3.5cm printed with one loop and buckle nickel

## A2813-35

Material: CAMOSCIO

red412

green 6022

blue 7065

grey 8051

**Description:** Leather belt in camoscio 3.5cm printed with one loop and buckle silver

# A2581-35

Material: CAMOSCIO

grey 862

red445

green 612

**Description:** Leather belt in camoscio 3.5cm printed with one loop and buckle brushed nickel