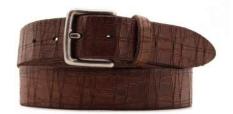

## A2558-35

Material: TEXAS

black blue cognac dark brown

**Description:** Leather belt in texas 3.5 cm stitched with one loop and buckle in brushed brass