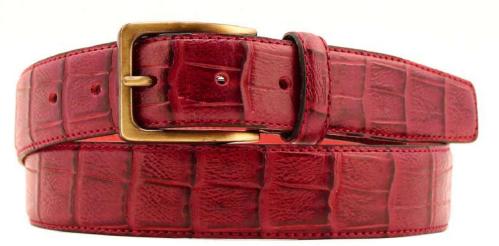

## A3109-35

Material: CAMOSCIO

red445

yellow 580

blue 7133

grey 862

**Description:** Leather belt in camoscio 3.5cm stitched with two loops and buckle gunmetal matt

# A3108-35

Material: CAMOSCIO

blue

red

taupe

**Description:** Leather belt in camoscio 3.5cm printed with one loop and buckle nickel

## A2813-35

Material: CAMOSCIO

red412

green 6022

blue 7065

grey 8051

**Description:** Leather belt in camoscio 3.5cm printed with one loop and buckle silver

#### A2814-30

Material: CAMOSCIO

grey 8051

red412

lining cuoio nabuk

**Description:** Leather belt in camoscio 3cm stitched with nubuck leather lining, stitched attachment, "real leather" and buckle in brushed brass

# A2581-35

Material: CAMOSCIO

grey 862

red445

green 612

**Description:** Leather belt in camoscio 3.5cm printed with one loop and buckle brushed nickel