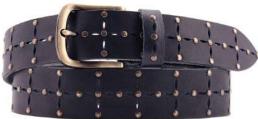

## A2557-35

Material: TEXAS

black

tobacco

dark brown

**Description:** Leather belt in texas 3.5cm handstitched with one loop and buckle in silver