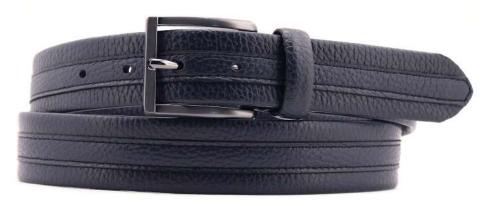

## A2557-35

Material: TEXAS

black

tobacco

dark brown

**Description:** Leather belt in texas 3.5cm handstitched with one loop and buckle in silver