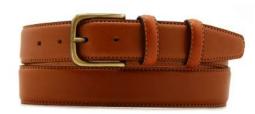

op and buckle in gunmetal matt



# A2507-35

Material: CERVO



blue







green

Description: Leather belt in cervo 3.5cm stitiched with loop and buckle in brushed nickel



## A2559-30

Material: CERVO



olive D74



blue D24



cognac D44



red D58

**Description:** Leather belt in cervo 3.5cm stitiched with two loops and buckle in gunmetal matt



## A2560-35

Material: CERVO

















Description: Reversible leather belt in cervo 3.5cm stitiched with buckle in brushed nickel



# A2561-35

Material: CERVO



taupe D07



redD08



blue D24



orange D04



yellow D29

**Description:** Leather belt in cervo 3.5cm with one loop and buckle in silver



ALTA MODA BELT © 2022 Styled by Alta Moda Belt - Italy

# A2825-35

Material: VOLANATO



bordeaux



black



jeans



blue



cognac

**Description:** Leather belt in volanato 3.5cm stitched with two loops and buckle in brushed brass



# A2799-35

Material: CUOIO NATURALE







red



cognac



black



green

Description: Leather belt in crust 3.5cm stitched with one loop and buckle in silver



## A3123-35

Material: VOLANATO



dark brown



black



blue



tobacco

Description: Leather belt in volanato 3.5cm stitched, printed with one loop and buckle in nickel



## A2826-35

Material: VOLANATO











bordeaux

black

jeans

cognac

**Description:** 

Leather belt in volanato 3.5cm printed with one loop and buckle in silver



#### A2828-35

Material: CUOIO SYRIA



blue



dark brown



tobacco



cognac



black



grey

**Description:** Leather belt in cuoio 3.5cm stitched, printed with two loops