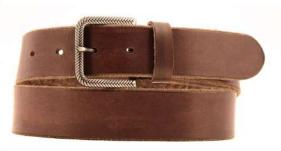

# A3128-35

Material: TEXAS

**Description:** Leather belt in texas 3.5 cm with one loop and buckle in brushed nickel