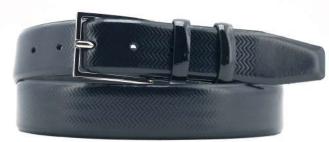

## A2558-35

Material: TEXAS

black blue cognac dark brown

**Description:** Leather belt in texas 3.5 cm stitched with one loop and buckle in brushed brass