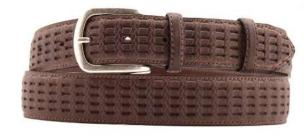

## A2558-35

Material: TEXAS

black blue cognac dark brown

**Description:** Leather belt in texas 3.5 cm stitched with one loop and buckle in brushed brass