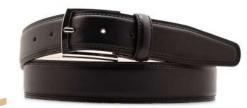

# A3128-35

Material: TEXAS

**Description:** Leather belt in texas 3.5 cm with one loop and buckle in brushed nickel