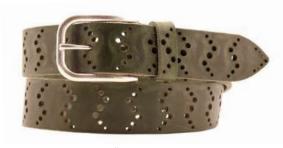

## A3109-35

Material: CAMOSCIO

red445

yellow 580

blue 7133

grey 862

**Description:** Leather belt in camoscio 3.5cm stitched with two loops and buckle gunmetal matt

# A3108-35

Material: CAMOSCIO

blue

red

taupe

**Description:** Leather belt in camoscio 3.5cm printed with one loop and buckle nickel

## A2813-35

Material: CAMOSCIO

red412

green 6022

blue 7065

grey 8051

**Description:** Leather belt in camoscio 3.5cm printed with one loop and buckle silver

#### A2814-30

Material: CAMOSCIO

grey 8051

red412

lining cuoio nabuk

**Description:** Leather belt in camoscio 3cm stitched with nubuck leather lining, stitched attachment, "real leather" and buckle in brushed brass

# A2581-35

Material: CAMOSCIO

grey 862

red445

green 612

**Description:** Leather belt in camoscio 3.5cm printed with one loop and buckle brushed nickel