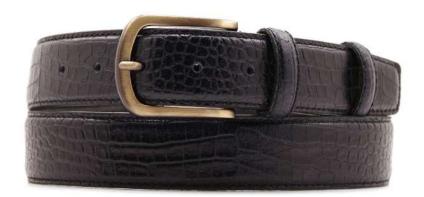

er belt in cuoio 3.5cm stitched, printed with two loops and buckle in vintage nickel



## A2576-35

Material: KREST











blue



red



tobacco



dark brown

**Description:** Leather belt in krest 3.5cm stitched, printed with one loop and buckle in brushed brass



## A2573-35

Material: CUOIO TEJUS



black



**Description:** Leather belt in cuoio 3.5cm with two loops and buckle in silver



## A2575-35

Material: CUOIO MALESIA



rubino



black



blue



jeans



tobacco



dark brown

**Description:** Leather belt in cuoio 3.5cm stitched with one loop and buckle in brushed brass



## A2830-35

Material: CUOIO KIGALI







tobacco

Description: Leather belt in cuoio kigali 3.5cm with loop and buckle in old nickel



## A2831-35

Material: COCCO JAK



tobacco



dark brown



black

**Description:** Leather belt in croco jak 3.5cm stitched with two loops and buckle in brushed brass



## A2569-35

Material: VERNICE PELLE







DIL DIL

**Description:** Leather belt in vernice 3.5cm with two loops and buckle in nickel



## A2570-35

Material: VERNICE PELLE









blue

**Description:** Leather belt in vernice 3.5cm stitched with two loops and buckle in gunmetal matt



#### A2572-35

Material: VERNICE PELLE







black

**Description:** Leather belt in vernice 3.5cm stitched with two loops and buckle in nickel



## A2571-35

Material: VERNICE PELLE







black

**Description:** Leather belt in vernice 3.5cm with two loops and buckle in gunmetal matt



#### A3111-35

Material: VOLANATO











blue



tobacco



dark brown

**Description:** Leather b