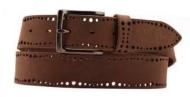

elt in crust intagliato 4cm with loop and buckle in old nickel





## A2851-40

Material: CRUST INTAGLIATO



dark brown



rea



green



jeans



black



yellow

Description: Leather belt in crust intagliato 4cm riveted with loop and buckle in old nickel





# A2578-35

Material: GUMP







black





dark brown

**Description:** Leather belt in gump 3.5cm stitched, printed with two loops and buckle in silver



## A3115-35

Material: GUMP







black



china



yellow



red

**Description:** Leather belt in gump 3.5cm stitched, printed with one loop and buckle in silver





Material: GUMP



tobacco

yellow



dark brown

**Description:** Leather belt in gump 4cm with buckle in silver

black



## A2616-40

Material: GUMP



red









yellow

black



cognac

blue



jeans



dark brown

Description: Leather belt in gump 4cm with one loop and buckle in vintage nickel



## A2617-35

Material: GUMP







jeans



blue



red



cognac



dark brown

**Description:** Leather belt in gump 3.5cm with two loops and buckle in silver



## A2619-40

Material: GUMP





blue



black



red



yellow



cognac



dark brown

Description: Leather belt in gump 3.5cm riveted with one loop and buckle in silver





Material: GUMP



taupe





blue



black



tobacco



yellow



red

Description: Leather belt in gump 3.5cm printed with one loop and buckle in brushed pewter



## A2855-30

Material: GUMP















taupe









black



dark brown

**Description:** Leather belt in gump 3cm riveted with one loop and buckle in gunmetal matt



## A2856-35

Material