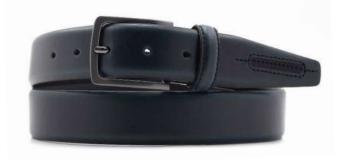

# A2802-30

Material: TEXAS

black

**Description:** Leather belt in texas 3cm with loop and buckle in gunmetal matt