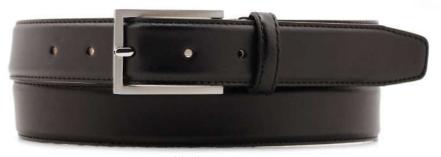

# A2797-35

Material: SAFFIANO

blue

black

Description: Leather belt in saffiano 3.5cm with three loops, one in metal and buckle in gunmetal