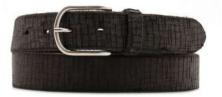

lack



taupe



red



yellow



dark brown



blue



cognac

Description: Leather belt in gump 3.5cm riveted with one loop and buckle in silver



## A2857-30





dark brown



red



yellow



taupe



tobacco



black



blue

**Description:** Leather belt in gump intagliato 3cm with loop and buckle in brushed pewter



## A2858-40

Material: GUMP INTAGLIATO



yellow



taupe



blue



black



dark brown



tobacco



red

**Description:** Leather belt in gump intagliato 4cm with loop and buckle in silver





## A2859-35

Material: GUMP INTAGLIATO



yellow



blue



black



red



tobacco



dark brown



taupe

Description: Leather belt in gump intagliato 3.5cm riveted with loop and buckle in american silver



## A2860-35

Material: GUMP INTAGLIATO



blue



yellow



red



black



dark brown



tobacco



taupe

Description: Leather belt in gump intagliato 3.5cm with loop and buckle in silver



## A2873-30

Material: KREST NABUK



dark brown



blue



cognac



taupe



black

**Description:** Leather belt in krest nabuk intertwined 3cm riveted with loop and buckle in american silver



## A2874-35

Material: KREST NABUK







dark brown



cognac



mist



grey

Description: Leather belt in krest nabuk intertwined 3.5cm with loop and buckle in american silver





#### **ALTA MODA BELT**

#### **Contact for export:**

commerciale@altamodabelt.it export@altamodabelt.it 035 659 2427 035 659 2416

Mobile: nr. +39 378 304 7960

#### Contatti per Italia:

supporto@altamodabelt.it 035 659 2415

Via Enrico Berlinguer, 3 24020 Villa di Serio, Bergamo - Ital