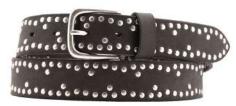

ack





dark brown

**Description:** Leather belt in gump 3.5cm stitched, printed with two loops and buckle in silver



## A3115-35

Material: GUMP







black



china



yellow



red

**Description:** Leather belt in gump 3.5cm stitched, printed with one loop and buckle in silver





Material: GUMP



tobacco

yellow



dark brown

**Description:** Leather belt in gump 4cm with buckle in silver

black



## A2616-40

Material: GUMP



red









yellow

black



cognac

blue



jeans



dark brown

Description: Leather belt in gump 4cm with one loop and buckle in vintage nickel



## A2617-35

Material: GUMP







jeans



blue



red



cognac



dark brown

**Description:** Leather belt in gump 3.5cm with two loops and buckle in silver



## A2619-40

Material: GUMP





blue



black



red



yellow



cognac



dark brown

Description: Leather belt in gump 3.5cm riveted with one loop and buckle in silver





Material: GUMP



taupe





blue



black



tobacco



yellow



red

Description: Leather belt in gump 3.5cm printed with one loop and buckle in brushed pewter



## A2855-30

Material: GUMP















taupe









black



dark brown

**Description:** Leather belt in gump 3cm riveted with one loop and buckle in gunmetal matt



## A2856-35

Material: GUMP



black



taupe



red



yellow



dark brown



blue



cognac

Description: Leather belt in gump 3.5cm riveted with one loop and buckle in silver



## A2857-30





dark brown



red



yellow



taupe



tobacco



black



blue

**Description:** Leather belt in gump intagliato 3cm with