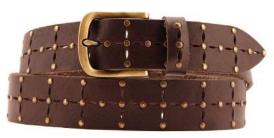

# A2803-35

Material: TEXAS

tobacco blue dark brown

**Description:** Leather belt in texas 3.5cm with loop in contrast and buckle in gunmetal matt