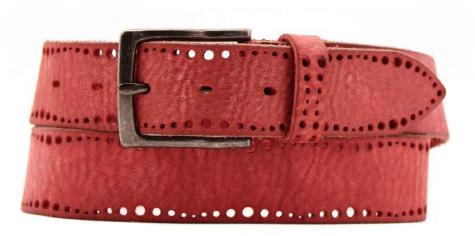

## A3109-35

Material: CAMOSCIO

red445

yellow 580

blue 7133

grey 862

**Description:** Leather belt in camoscio 3.5cm stitched with two loops and buckle gunmetal matt