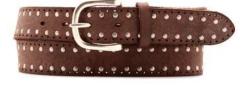

## A3109-35

Material: CAMOSCIO

red445

yellow 580

blue 7133

grey 862

**Description:** Leather belt in camoscio 3.5cm stitched with two loops and buckle gunmetal matt

# A3108-35

Material: CAMOSCIO

blue

red

taupe

**Description:** Leather belt in camoscio 3.5cm printed with one loop and buckle nickel

## A2813-35

Material: CAMOSCIO

red412

green 6022

blue 7065

grey 8051

**Description:** Leather belt in camoscio 3.5cm printed with one loop and buckle silver

#### A2814-30

Material: CAMOSCIO

grey 8051

red412

lining cuoio nabuk

**Description:** Leather belt in camoscio 3cm stitched with nubuck leather lining, stitched attachment, "real leather" and buckle in brushed brass

# A2581-35

Material: CAMOSCIO

grey 862

red445

green 612

**Description:** Leather belt in camoscio 3.5cm printed with one loop and buckle brushed nickel