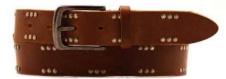

## A2557-35

Material: TEXAS

black

tobacco

dark brown

**Description:** Leather belt in texas 3.5cm handstitched with one loop and buckle in silver