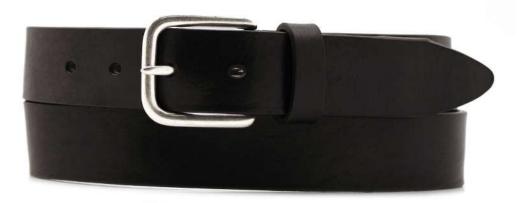

# A3128-35

Material: TEXAS

**Description:** Leather belt in texas 3.5 cm with one loop and buckle in brushed nickel