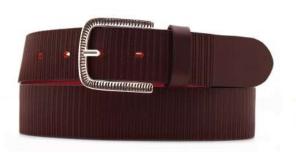

E









blue

**Description:** Leather belt in vernice 3.5cm stitched with two loops and buckle in gunmetal matt



#### A2572-35

Material: VERNICE PELLE







black

**Description:** Leather belt in vernice 3.5cm stitched with two loops and buckle in nickel



## A2571-35

Material: VERNICE PELLE







black

**Description:** Leather belt in vernice 3.5cm with two loops and buckle in gunmetal matt



#### A3111-35

Material: VOLANATO











blue



tobacco



dark brown

**Description:** Leather belt in volanato 3.5cm stitched, printed with one loop and buckle in brushed nickel



## A3112-35

Material: VOLANATO













black

blue

cognac

Description: Leather belt in volanato 3.5cm printed with one loop and buckle in brushed nickel



#### A2834-40

Material: VOLANATO











bordeaux

blue

black

dark brown

**Description:** Leather belt in volanato 4cm printed with loop and buckle in silver matt



## A2835-35

Material: VOLANATO



bordeaux



black



blue

**Description:** Leather belt in volanato 3.5cm with buckle in zamak black



## A2837-40

Material: VOLANATO



black



blue



dark brown

**Description:** Leather belt in volanato 4cm with buckle in zamak black



## A2838-35

Material: VOLANATO



dark brown







black

**Description:** Leather belt in volanato 3.5cm printed on the tip with one loop and buckle in zamak nera



## A3118-35

Material: VOLANATO













black

blue

tobacco

dark brown

Description: Leather belt in volanato 3.5cm stitched, with one loop and buckle in silver



#### A2840-40

Material: VOLANATO







blu