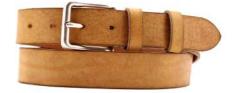

yellow

Description: Leather belt in crust intagliato 4cm riveted with loop and buckle in old nickel





# A2578-35

Material: GUMP







black





dark brown

**Description:** Leather belt in gump 3.5cm stitched, printed with two loops and buckle in silver



## A3115-35

Material: GUMP







black



china



yellow



red

**Description:** Leather belt in gump 3.5cm stitched, printed with one loop and buckle in silver





Material: GUMP



tobacco

yellow



dark brown

**Description:** Leather belt in gump 4cm with buckle in silver

black



## A2616-40

Material: GUMP



red









yellow

black



cognac

blue



jeans



dark brown

Description: Leather belt in gump 4cm with one loop and buckle in vintage nickel



## A2617-35

Material: GUMP







jeans



blue



red



cognac



dark brown

**Description:** Leather belt in gump 3.5cm with two loops and buckle in silver



## A2619-40

Material: GUMP





blue



black



red



yellow



cognac



dark brown

Description: Leather belt in gump 3.5cm riveted with one loop and buckle in silver





Material: GUMP



taupe





blue



black



tobacco



yellow



red

Description: Leather belt in gump 3.5cm printed with one loop and buckle in brushed pewter



## A2855-30

Material: GUMP















taupe









black



dark brown

**Description:** Leather belt in gump 3cm riveted with one loop and buckle in gunmetal matt



## A2856-35

Material: GUMP



black



taupe



red



yellow



dark brown



blue



cognac

Description: Leather belt in gump 3.5cm riveted with one loop and buckle in silv