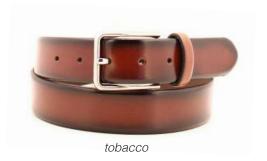

# Catalog belts





#### SIZE RANGE BW FROM 110 TO 130

Standard assortement.

For different assortments please contact the back office for any enquiry



| BW/TOT | BW/TOT  | BW/TOT  | BW/TOT  | BW/TOT  |
|--------|---------|---------|---------|---------|
| 95/110 | 100/115 | 105/120 | 110/125 | 115/130 |

All the belts are Made in Italy and 100% genuine leather

# A2797-35

Material: SAFFIANO



blue





black

Description: Leather belt in saffiano 3.5cm with three loops, one in metal and buckle in gunmetal



# A2798-35

Material: SAFFIANO









black

**Description:** Leather belt in saffiano 3.5cm in saffiano with two loops and buckle in gunmetal matt



# A3104-35

Material: TEXAS













black blue cognac tobacco





# A3128-35

Material: TEXAS













**Description:** Leather belt in texas 3.5 cm with one loop and buckle in brushed nickel



## A2558-35

Material: TEXAS













black blue cognac dark brown

**Description:** Leather belt in texas 3.5 cm stitched with one loop and buckle in brushed brass



# A2802-30

Material: TEXAS









black

**Description:** Leather belt in texas 3cm with loop and buckle in gunmetal matt



# A2803-35

Material: TEXAS











tobacco blue dark brown

**Description:** Leather belt in texas 3.5cm with loop in contrast and buckle in gunmetal matt



## A2557-35

Material: TEXAS







black



tobacco



dark brown

**Description:** Leather belt in texas 3.5cm handstitched with one loop and buckle in silver



# A2810-35

Material: LUXURY







dark brown

Description: Leather belt in lux