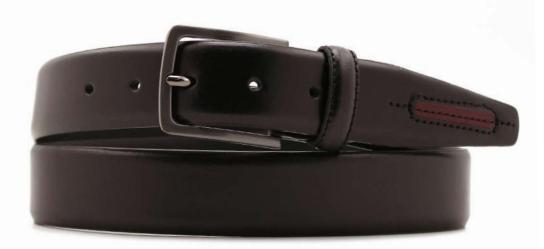

## A2557-35

Material: TEXAS

black

tobacco

dark brown

**Description:** Leather belt in texas 3.5cm handstitched with one loop and buckle in silver