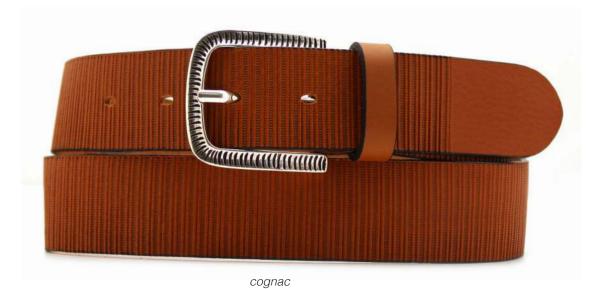

LLE









blue

**Description:** Leather belt in vernice 3.5cm stitched with two loops and buckle in gunmetal matt



#### A2572-35

Material: VERNICE PELLE







black

**Description:** Leather belt in vernice 3.5cm stitched with two loops and buckle in nickel



## A2571-35

Material: VERNICE PELLE







black

**Description:** Leather belt in vernice 3.5cm with two loops and buckle in gunmetal matt



#### A3111-35

Material: VOLANATO











blue



tobacco



dark brown

**Description:** Leather belt in volanato 3.5cm stitched, printed with one loop and buckle in brushed nickel



## A3112-35

Material: VOLANATO













black

blue

cognac

Description: Leather belt in volanato 3.5cm printed with one loop and buckle in brushed nickel



#### A2834-40

Material: VOLANATO











bordeaux

blue

black

dark brown

**Description:** Leather belt in volanato 4cm printed with loop and buckle in silver matt



## A2835-35

Material: VOLANATO



bordeaux



black



blue

**Description:** Leather belt in volanato 3.5cm with buckle in zamak black



## A2837-40

Material: VOLANATO



black



blue



dark brown

**Description:** Leather belt in volanato 4cm with buckle in zamak black



## A2838-35

Material: VOLANATO



dark brown







black

**Description:** Leather belt in volanato 3.5cm printed on the tip with one loop and buckle in zamak nera



## A3118-35

Material: VOLANATO













black

blue

tobacco

dark brown

Description: Leather belt in volanato 3.5cm stitched, with one loop and buckle in silver



#### A2840-40

Material: VOLANATO







b