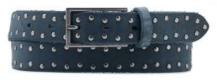

## A3109-35

Material: CAMOSCIO

red445

yellow 580

blue 7133

grey 862

**Description:** Leather belt in camoscio 3.5cm stitched with two loops and buckle gunmetal matt