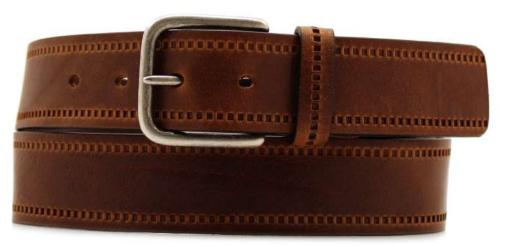

## A2558-35

Material: TEXAS

black blue cognac dark brown

**Description:** Leather belt in texas 3.5 cm stitched with one loop and buckle in brushed brass