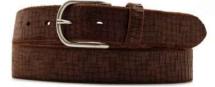

# A3128-35

Material: TEXAS

**Description:** Leather belt in texas 3.5 cm with one loop and buckle in brushed nickel