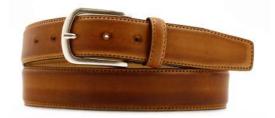

shed nickel



## A2559-30

Material: CERVO



olive D74



blue D24



cognac D44



red D58

**Description:** Leather belt in cervo 3.5cm stitiched with two loops and buckle in gunmetal matt



## A2560-35

Material: CERVO

















Description: Reversible leather belt in cervo 3.5cm stitiched with buckle in brushed nickel



# A2561-35

Material: CERVO



taupe D07



redD08



blue D24



orange D04



yellow D29

**Description:** Leather belt in cervo 3.5cm with one loop and buckle in silver



ALTA MODA BELT © 2022 Styled by Alta Moda Belt - Italy

# A2825-35

Material: VOLANATO



bordeaux



black



jeans



blue



cognac

**Description:** Leather belt in volanato 3.5cm stitched with two loops and buckle in brushed brass



# A2799-35

Material: CUOIO NATURALE







red



cognac



black



green

Description: Leather belt in crust 3.5cm stitched with one loop and buckle in silver



## A3123-35

Material: VOLANATO



dark brown



black



blue



tobacco

Description: Leather belt in volanato 3.5cm stitched, printed with one loop and buckle in nickel



## A2826-35

Material: VOLANATO











bordeaux

black

jeans

cognac

**Description:** 

Leather belt in volanato 3.5cm printed with one loop and buckle in silver



#### A2828-35

Material: CUOIO SYRIA



blue



dark brown



tobacco



cognac



black



grey

**Description:** Leather belt in cuoio 3.5cm stitched, printed with two loops and buckle in vintage nickel



## A2576-35

Material: KREST











blue



red



tobacco



dark brown

**Description:** Leather belt in krest 3.5cm stitche