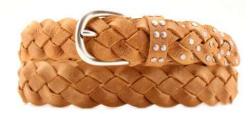

## A2557-35

Material: TEXAS

black

tobacco

dark brown

**Description:** Leather belt in texas 3.5cm handstitched with one loop and buckle in silver