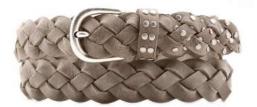

## A2557-35

Material: TEXAS

black

tobacco

dark brown

**Description:** Leather belt in texas 3.5cm handstitched with one loop and buckle in silver