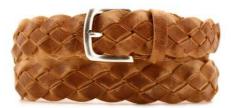

## A2873-30

Material: KREST NABUK

dark brown

blue

cognac

taupe

black

**Description:** Leather belt in krest nabuk intertwined 3cm riveted with loop and buckle in american silver