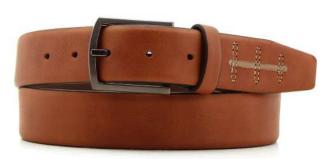

## A2558-35

Material: TEXAS

black blue cognac dark brown

**Description:** Leather belt in texas 3.5 cm stitched with one loop and buckle in brushed brass