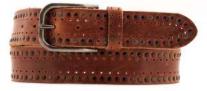

## A2558-35

Material: TEXAS

black blue cognac dark brown

**Description:** Leather belt in texas 3.5 cm stitched with one loop and buckle in brushed brass