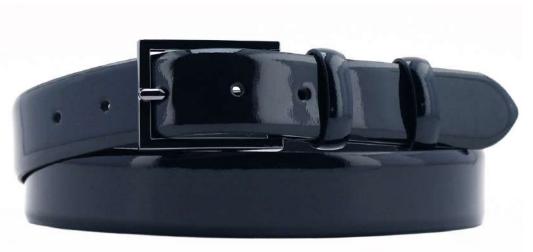

# A2797-35

Material: SAFFIANO

blue

black

Description: Leather belt in saffiano 3.5cm with three loops, one in metal and buckle in gunmetal