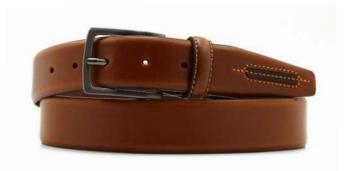

## A2558-35

Material: TEXAS

black blue cognac dark brown

**Description:** Leather belt in texas 3.5 cm stitched with one loop and buckle in brushed brass