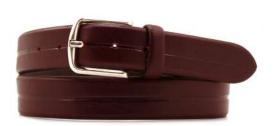

nickel



# A2561-35

Material: CERVO



taupe D07



redD08



blue D24



orange D04



yellow D29

**Description:** Leather belt in cervo 3.5cm with one loop and buckle in silver



ALTA MODA BELT © 2022 Styled by Alta Moda Belt - Italy

# A2825-35

Material: VOLANATO



bordeaux



black



jeans



blue



cognac

**Description:** Leather belt in volanato 3.5cm stitched with two loops and buckle in brushed brass



# A2799-35

Material: CUOIO NATURALE







red



cognac



black



green

Description: Leather belt in crust 3.5cm stitched with one loop and buckle in silver



## A3123-35

Material: VOLANATO



dark brown



black



blue



tobacco

Description: Leather belt in volanato 3.5cm stitched, printed with one loop and buckle in nickel



## A2826-35

Material: VOLANATO











bordeaux

black

jeans

cognac

**Description:** 

Leather belt in volanato 3.5cm printed with one loop and buckle in silver



#### A2828-35

Material: CUOIO SYRIA



blue



dark brown



tobacco



cognac



black



grey

**Description:** Leather belt in cuoio 3.5cm stitched, printed with two loops and buckle in vintage nickel



## A2576-35

Material: KREST











blue



red



tobacco



dark brown

**Description:** Leather belt in krest 3.5cm stitched, printed with one loop and buckle in brushed brass



## A2573-35

Material: CUOIO TEJUS



black



**Description:** Leather belt in cuoio 3.5cm with two loops and buckle in silver



## A2575-35

Material: CUOIO MALESIA



rubino



black



blue



jeans



tobacco



dark brown

**Description:** Leather belt in cuoio 3