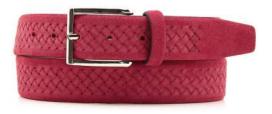

## A2873-30

Material: KREST NABUK

dark brown

blue

cognac

taupe

black

**Description:** Leather belt in krest nabuk intertwined 3cm riveted with loop and buckle in american silver

## A2874-35

Material: KREST NABUK

dark brown

cognac

mist

grey

Description: Leather belt in krest nabuk intertwined 3.5cm with loop and buckle in american silver