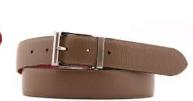

## A2818-30

Material: MOUSSE







cognac



mosto



MADE IN ITALY

lining cuoio nabuk



black



night

**Description:** Leather belt in mousse 3cm stitched with nubuck leather lining, "real leather" pendant and buckle in brushed nickel



## A2821-35

Material: MOUSSE







anthracite



black



inchiostro



cuoio

**Description:** Leather belt in mousse 3.5cm special stitching with loop and buckle in gunmetal matt



# A2507-35

Material: CERVO



blue







green

Description: Leather belt in cervo 3.5cm stitiched with loop and buckle in brushed nickel



## A2559-30

Material: CERVO



olive D74



blue D24



cognac D44



red D58

**Description:** Leather belt in cervo 3.5cm stitiched with two loops and buckle in gunmetal matt



## A2560-35

Material: CERVO

















Description: Reversible leather belt in cervo 3.5cm stitiched with buckle in brushed nickel



# A2561-35

Material: CERVO



taupe D07



redD08



blue D24



orange D04



yellow D29

**Description:** Leather belt in cervo 3.5cm with one loop and buckle in silver



ALTA MODA BELT © 2022 Styled by Alta Moda Belt - Italy

# A2825-35

Material: VOLANATO



bordeaux



black



jeans



blue



cognac

**Description:** Leather belt in volanato 3.5cm stitched with two loops and buckle in brushed brass



# A2799-35

Material: CUOIO NATURALE







red



cognac



black



green

Description: Leather belt in crust 3.5cm stitched with one loop and buckle in silver



## A3123-35

Material: VOLANATO



dark brown



black



blue



tobacco

Description: Leather belt in volanato 3.5cm stitc