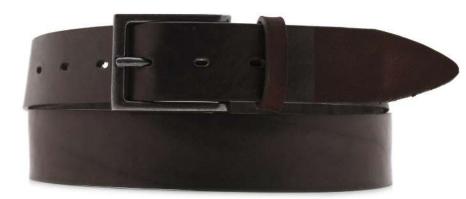

# A2803-35

Material: TEXAS

tobacco blue dark brown

**Description:** Leather belt in texas 3.5cm with loop in contrast and buckle in gunmetal matt