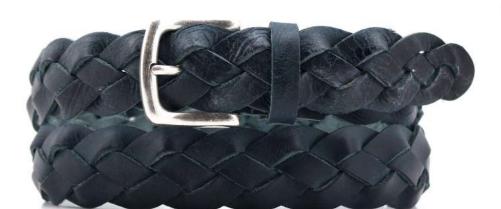

# A3128-35

Material: TEXAS

**Description:** Leather belt in texas 3.5 cm with one loop and buckle in brushed nickel