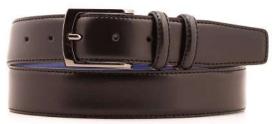

# A2802-30

Material: TEXAS

black

**Description:** Leather belt in texas 3cm with loop and buckle in gunmetal matt