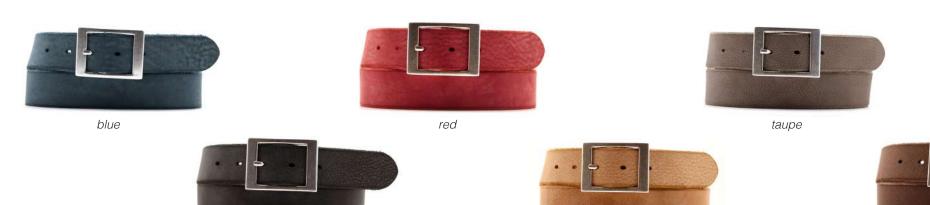

# A3108-35

Material: CAMOSCIO

blue

red

taupe

**Description:** Leather belt in camoscio 3.5cm printed with one loop and buckle nickel