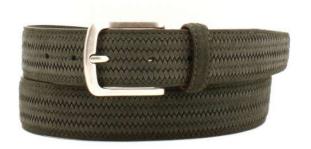

## A3109-35

Material: CAMOSCIO

red445

yellow 580

blue 7133

grey 862

**Description:** Leather belt in camoscio 3.5cm stitched with two loops and buckle gunmetal matt