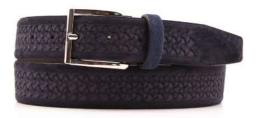

## A2873-30

Material: KREST NABUK

dark brown

blue

cognac

taupe

black

**Description:** Leather belt in krest nabuk intertwined 3cm riveted with loop and buckle in american silver

## A2874-35

Material: KREST NABUK

dark brown

cognac

mist

grey

Description: Leather belt in krest nabuk intertwined 3.5cm with loop and buckle in american silver