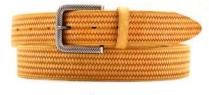

# A3120-35

Material: MOUSSE

black

blue

red

smog

Description: Leather belt in mousse 3.5 cm stitched with one loop and buckle in nickel