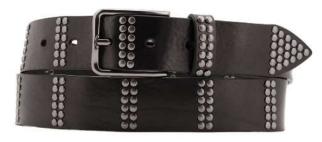

## A2557-35

Material: TEXAS

black

tobacco

dark brown

**Description:** Leather belt in texas 3.5cm handstitched with one loop and buckle in silver