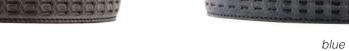

Italy



Material: NABUK CODE







blue



jeans



black



cognac



dark brown



green



Leather belt in nubuck 4cm with buckle in silver



## A2845-40

Material: NABUK CODE



cognac



red



green



black



dark brown



blue

**Description:** Leather belt in nubuck 4cm with one loop and buckle in silver



ALTA MODA BELT © 2022 Styled by Alta Moda Belt - Italy

## A2850-40

Material: CRUST INTAGLIATO







dark brown



black



red



green



jeans

Description: Leather belt in crust intagliato 4cm with loop and buckle in old nickel





## A2851-40

Material: CRUST INTAGLIATO



dark brown



rea



green



jeans



black



yellow

Description: Leather belt in crust intagliato 4cm riveted with loop and buckle in old nickel





# A2578-35

Material: GUMP







black





dark brown

**Description:** Leather belt in gump 3.5cm stitched, printed with two loops and buckle in silver



## A3115-35

Material: GUMP







black



china



yellow



red

**Description:** Leather belt in gump 3.5cm stitched, printed with one loop and buckle in silver





Material: GUMP



tobacco

yellow



dark brown

**Description:** Leather belt in gump 4cm with buckle in silver

black



## A2616-40

Material: GUMP



red









yellow

black



cognac

blue



jeans



dark brown

Description: Leather belt in gump 4cm with one loop and buckle in vintage nickel



## A2617-35

Material: GUMP







jeans



blue



red



cognac



dark brown

**Description:** Leather belt in gump 3.5cm with two loops and buckle in silver



## A2619-40

Material: GUMP





blue



bla