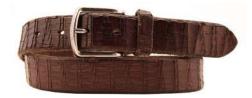

belt in cuoio 4cm riveted with loop and buckle in old nickel



# A2600-40

Material: CRUST



black



olive



blue



jeans

**Description:** Leather belt in cust 4cm with one loop and buckle in silver



# A2601-40

Material: CRUST



black







blue



jeans



dark brown

**Description:** Leather belt in crust 4cm riveted with one loop and buckle brushed brass



# A2602-40

Material: CRUST













black blue olive dark brown



**Description:** Leather belt in crust 4cm with one loop and buckle brushed pewter



#### A2606-40

Material: CRUST INTAGLIATO



black









olive dark brown jeans cognac



**Description:** Leather belt in crust 4cm riveted with one loop and buckle in silver



## A2607-35

Material: CRUST INTAGLIATO



olive



black



blue



jeans



cognac



dark brown

**Description:** Leather belt in crust 3.5cm with one loop and buckle in vintage nickel



ALTA MODA BELT © 2022 Styled by Alta Moda Belt - Italy



Material: NABUK CODE







blue



jeans



black



cognac



dark brown



green



Leather belt in nubuck 4cm with buckle in silver



## A2845-40

Material: NABUK CODE



cognac



red



green



black



dark brown



blue

**Description:** Leather belt in nubuck 4cm with one loop and buckle in silver



ALTA MODA BELT © 2022 Styled by Alta Moda Belt - Italy

## A2850-40

Material: CRUST INTAGLIATO







dark brown



black



red



green



jeans

Description: Leather belt in crust intagliato 4cm with loop and buckle in old nickel





## A2851-40

Material: CRUST INTAGLIATO



dark brown



rea



green



jeans



bla