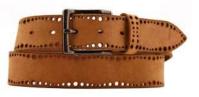

## A2813-35

Material: CAMOSCIO

red412

green 6022

blue 7065

grey 8051

**Description:** Leather belt in camoscio 3.5cm printed with one loop and buckle silver