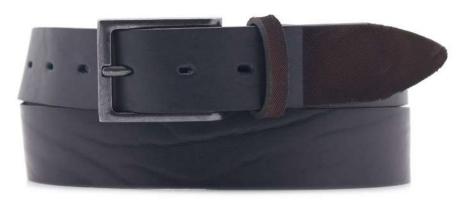

# A2802-30

Material: TEXAS

black

**Description:** Leather belt in texas 3cm with loop and buckle in gunmetal matt