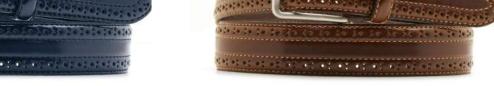

# A3104-35

Material: TEXAS

black blue cognac tobacco

## A2558-35

Material: TEXAS

black blue cognac dark brown

**Description:** Leather belt in texas 3.5 cm stitched with one loop and buckle in brushed brass

# A2803-35

Material: TEXAS

tobacco blue dark brown

**Description:** Leather belt in texas 3.5cm with loop in contrast and buckle in gunmetal matt

## A2557-35

Material: TEXAS

black

tobacco

dark brown

**Description:** Leather belt in texas 3.5cm handstitched with one loop and buckle in silver