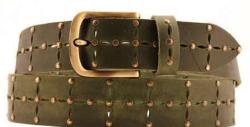

## A2559-30

Material: CERVO

olive D74

blue D24

cognac D44

red D58

**Description:** Leather belt in cervo 3.5cm stitiched with two loops and buckle in gunmetal matt