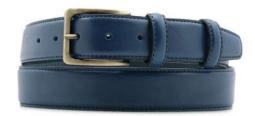

stitching with loop and buckle in gunmetal matt



# A2507-35

Material: CERVO



blue







green

Description: Leather belt in cervo 3.5cm stitiched with loop and buckle in brushed nickel



## A2559-30

Material: CERVO



olive D74



blue D24



cognac D44



red D58

**Description:** Leather belt in cervo 3.5cm stitiched with two loops and buckle in gunmetal matt



## A2560-35

Material: CERVO

















Description: Reversible leather belt in cervo 3.5cm stitiched with buckle in brushed nickel



# A2561-35

Material: CERVO



taupe D07



redD08



blue D24



orange D04



yellow D29

**Description:** Leather belt in cervo 3.5cm with one loop and buckle in silver



ALTA MODA BELT © 2022 Styled by Alta Moda Belt - Italy

# A2825-35

Material: VOLANATO



bordeaux



black



jeans



blue



cognac

**Description:** Leather belt in volanato 3.5cm stitched with two loops and buckle in brushed brass



# A2799-35

Material: CUOIO NATURALE







red



cognac



black



green

Description: Leather belt in crust 3.5cm stitched with one loop and buckle in silver



## A3123-35

Material: VOLANATO



dark brown



black



blue



tobacco

Description: Leather belt in volanato 3.5cm stitched, printed with one loop and buckle in nickel



## A2826-35

Material: VOLANATO











bordeaux

black

jeans

cognac

**Description:** 

Leather belt in volanato 3.5cm printed with one loop and buckle in silver



#### A2828-35

Material: CUOIO SYRIA



blue



dark brown



tobacco



cognac



black



grey

**Description:** Leather belt in cuoio 3.5cm stitched, printe