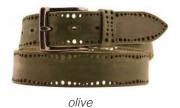

# A2581-35

Material: CAMOSCIO

grey 862

red445

green 612

**Description:** Leather belt in camoscio 3.5cm printed with one loop and buckle brushed nickel