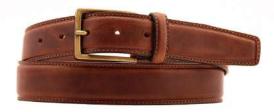

# A3128-35

Material: TEXAS

**Description:** Leather belt in texas 3.5 cm with one loop and buckle in brushed nickel