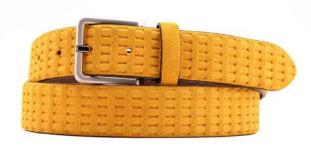

## A3109-35

Material: CAMOSCIO

red445

yellow 580

blue 7133

grey 862

**Description:** Leather belt in camoscio 3.5cm stitched with two loops and buckle gunmetal matt