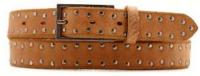

## A2813-35

Material: CAMOSCIO

red412

green 6022

blue 7065

grey 8051

**Description:** Leather belt in camoscio 3.5cm printed with one loop and buckle silver