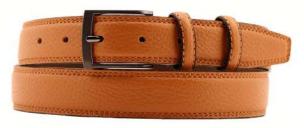

# A2797-35

Material: SAFFIANO

blue

black

Description: Leather belt in saffiano 3.5cm with three loops, one in metal and buckle in gunmetal