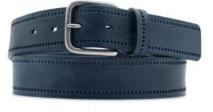

# A2803-35

Material: TEXAS

tobacco blue dark brown

**Description:** Leather belt in texas 3.5cm with loop in contrast and buckle in gunmetal matt