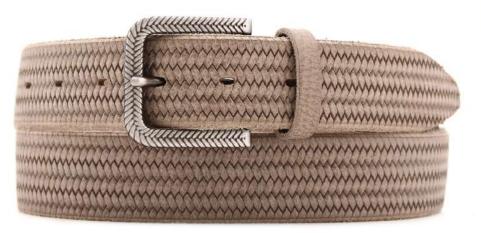

## A2873-30

Material: KREST NABUK

dark brown

blue

cognac

taupe

black

**Description:** Leather belt in krest nabuk intertwined 3cm riveted with loop and buckle in american silver

## A2874-35

Material: KREST NABUK

dark brown

cognac

mist

grey

Description: Leather belt in krest nabuk intertwined 3.5cm with loop and buckle in american silver