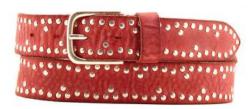

## A3109-35

Material: CAMOSCIO

red445

yellow 580

blue 7133

grey 862

**Description:** Leather belt in camoscio 3.5cm stitched with two loops and buckle gunmetal matt