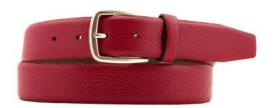

in mousse 3cm stitched with nubuck leather lining, "real leather" pendant and buckle in brushed nickel



## A2821-35

Material: MOUSSE







anthracite



black



inchiostro



cuoio

**Description:** Leather belt in mousse 3.5cm special stitching with loop and buckle in gunmetal matt



# A2507-35

Material: CERVO



blue







green

Description: Leather belt in cervo 3.5cm stitiched with loop and buckle in brushed nickel



## A2559-30

Material: CERVO



olive D74



blue D24



cognac D44



red D58

**Description:** Leather belt in cervo 3.5cm stitiched with two loops and buckle in gunmetal matt



## A2560-35

Material: CERVO

















Description: Reversible leather belt in cervo 3.5cm stitiched with buckle in brushed nickel



# A2561-35

Material: CERVO



taupe D07



redD08



blue D24



orange D04



yellow D29

**Description:** Leather belt in cervo 3.5cm with one loop and buckle in silver



ALTA MODA BELT © 2022 Styled by Alta Moda Belt - Italy

# A2825-35

Material: VOLANATO



bordeaux



black



jeans



blue



cognac

**Description:** Leather belt in volanato 3.5cm stitched with two loops and buckle in brushed brass



# A2799-35

Material: CUOIO NATURALE







red



cognac



black



green

Description: Leather belt in crust 3.5cm stitched with one loop and buckle in silver



## A3123-35

Material: VOLANATO



dark brown



black



blue



tobacco

Description: Leather belt in volanato 3.5cm stitched, printed with one loop and buckle in nickel



## A2826-35

Material: VOLANATO











bordeaux

black

jeans

cognac

**Description