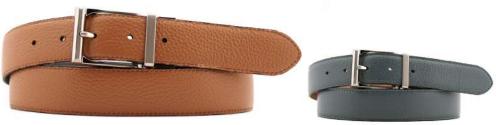

## A2560-35

Material: CERVO

Description: Reversible leather belt in cervo 3.5cm stitiched with buckle in brushed nickel