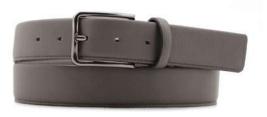

# A2803-35

Material: TEXAS

tobacco blue dark brown

**Description:** Leather belt in texas 3.5cm with loop in contrast and buckle in gunmetal matt