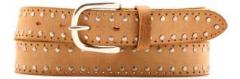

## A3109-35

Material: CAMOSCIO

red445

yellow 580

blue 7133

grey 862

**Description:** Leather belt in camoscio 3.5cm stitched with two loops and buckle gunmetal matt

# A3108-35

Material: CAMOSCIO

blue

red

taupe

**Description:** Leather belt in camoscio 3.5cm printed with one loop and buckle nickel

## A2813-35

Material: CAMOSCIO

red412

green 6022

blue 7065

grey 8051

**Description:** Leather belt in camoscio 3.5cm printed with one loop and buckle silver

#### A2814-30

Material: CAMOSCIO

grey 8051

red412

lining cuoio nabuk

**Description:** Leather belt in camoscio 3cm stitched with nubuck leather lining, stitched attachment, "real leather" and buckle in brushed brass

# A2581-35

Material: CAMOSCIO

grey 862

red445

green 612

**Description:** Leather belt in camoscio 3.5cm printed with one loop and buckle brushed nickel