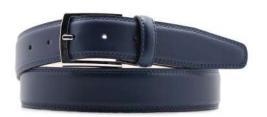

# A2797-35

Material: SAFFIANO

blue

black

Description: Leather belt in saffiano 3.5cm with three loops, one in metal and buckle in gunmetal