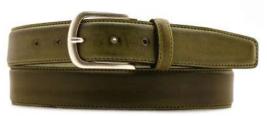

## A2558-35

Material: TEXAS

black blue cognac dark brown

**Description:** Leather belt in texas 3.5 cm stitched with one loop and buckle in brushed brass