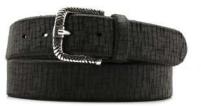

e loop and buckle in silver





Material: GUMP



taupe





blue



black



tobacco



yellow



red

Description: Leather belt in gump 3.5cm printed with one loop and buckle in brushed pewter



## A2855-30

Material: GUMP















taupe









black



dark brown

**Description:** Leather belt in gump 3cm riveted with one loop and buckle in gunmetal matt



## A2856-35

Material: GUMP



black



taupe



red



yellow



dark brown



blue



cognac

Description: Leather belt in gump 3.5cm riveted with one loop and buckle in silver



## A2857-30





dark brown



red



yellow



taupe



tobacco



black



blue

**Description:** Leather belt in gump intagliato 3cm with loop and buckle in brushed pewter



## A2858-40

Material: GUMP INTAGLIATO



yellow



taupe



blue



black



dark brown



tobacco



red

**Description:** Leather belt in gump intagliato 4cm with loop and buckle in silver





## A2859-35

Material: GUMP INTAGLIATO



yellow



blue



black



red



tobacco



dark brown



taupe

Description: Leather belt in gump intagliato 3.5cm riveted with loop and buckle in american silver



## A2860-35

Material: GUMP INTAGLIATO



blue



yellow



red



black



dark brown



tobacco



taupe

Description: Leather belt in gump intagliato 3.5cm with loop and buckle in silver



## A2873-30

Material: KREST NABUK



dark brown



blue



cognac



taupe



black

**Description:** Leather belt in krest nabuk intertwined 3cm riveted with loop and buckle in american silver



## A2874-35

Material: KREST NABUK







dark brown



cognac



mis