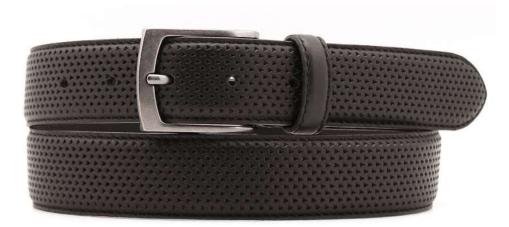

## A2558-35

Material: TEXAS

black blue cognac dark brown

**Description:** Leather belt in texas 3.5 cm stitched with one loop and buckle in brushed brass