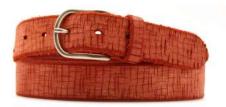

# A2799-35

Material: CUOIO NATURALE

red

cognac

black

green

Description: Leather belt in crust 3.5cm stitched with one loop and buckle in silver