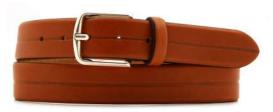

l



# A2561-35

Material: CERVO



taupe D07



redD08



blue D24



orange D04



yellow D29

**Description:** Leather belt in cervo 3.5cm with one loop and buckle in silver



ALTA MODA BELT © 2022 Styled by Alta Moda Belt - Italy

# A2825-35

Material: VOLANATO



bordeaux



black



jeans



blue



cognac

**Description:** Leather belt in volanato 3.5cm stitched with two loops and buckle in brushed brass



# A2799-35

Material: CUOIO NATURALE







red



cognac



black



green

Description: Leather belt in crust 3.5cm stitched with one loop and buckle in silver



## A3123-35

Material: VOLANATO



dark brown



black



blue



tobacco

Description: Leather belt in volanato 3.5cm stitched, printed with one loop and buckle in nickel



## A2826-35

Material: VOLANATO











bordeaux

black

jeans

cognac

**Description:** 

Leather belt in volanato 3.5cm printed with one loop and buckle in silver



#### A2828-35

Material: CUOIO SYRIA



blue



dark brown



tobacco



cognac



black



grey

**Description:** Leather belt in cuoio 3.5cm stitched, printed with two loops and buckle in vintage nickel



## A2576-35

Material: KREST











blue



red



tobacco



dark brown

**Description:** Leather belt in krest 3.5cm stitched, printed with one loop and buckle in brushed brass



## A2573-35

Material: CUOIO TEJUS



black



**Description:** Leather belt in cuoio 3.5cm with two loops and buckle in silver



## A2575-35

Material: CUOIO MALESIA



rubino



black



blue



jeans



tobacco



dark brown

**Description:** Leather belt in cuoio 3.5cm s