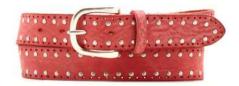

# A2803-35

Material: TEXAS

tobacco blue dark brown

**Description:** Leather belt in texas 3.5cm with loop in contrast and buckle in gunmetal matt