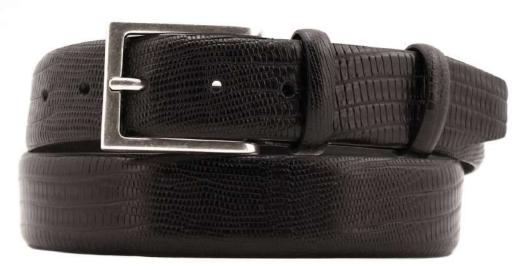

# A3108-35

Material: CAMOSCIO

blue

red

taupe

**Description:** Leather belt in camoscio 3.5cm printed with one loop and buckle nickel