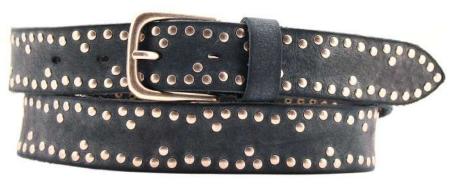

black





dark brown

**Description:** Leather belt in gump 3.5cm stitched, printed with two loops and buckle in silver



## A3115-35

Material: GUMP







black



china



yellow



red

**Description:** Leather belt in gump 3.5cm stitched, printed with one loop and buckle in silver





Material: GUMP



tobacco

yellow



dark brown

**Description:** Leather belt in gump 4cm with buckle in silver

black



## A2616-40

Material: GUMP



red









yellow

black



cognac

blue



jeans



dark brown

Description: Leather belt in gump 4cm with one loop and buckle in vintage nickel



## A2617-35

Material: GUMP







jeans



blue



red



cognac



dark brown

**Description:** Leather belt in gump 3.5cm with two loops and buckle in silver



## A2619-40

Material: GUMP





blue



black



red



yellow



cognac



dark brown

Description: Leather belt in gump 3.5cm riveted with one loop and buckle in silver





Material: GUMP



taupe





blue



black



tobacco



yellow



red

Description: Leather belt in gump 3.5cm printed with one loop and buckle in brushed pewter



## A2855-30

Material: GUMP















taupe









black



dark brown

**Description:** Leather belt in gump 3cm riveted with one loop and buckle in gunmetal matt



## A2856-35

Material: GUMP



black



taupe



red



yellow



dark brown



blue



cognac

Description: Leather belt in gump 3.5cm riveted with one loop and buckle in silver



## A2857-30





dark brown



red



yellow



taupe



tobacco



black



blue

**Description:** Leather belt in gump intagliato