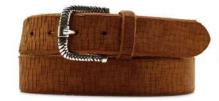

## A2558-35

Material: TEXAS

black blue cognac dark brown

**Description:** Leather belt in texas 3.5 cm stitched with one loop and buckle in brushed brass