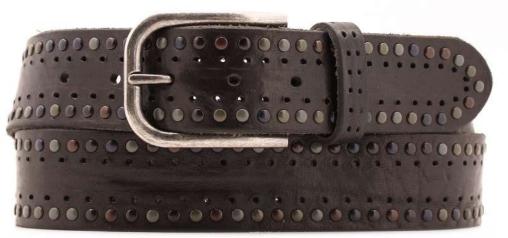

## A2557-35

Material: TEXAS

black

tobacco

dark brown

**Description:** Leather belt in texas 3.5cm handstitched with one loop and buckle in silver