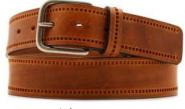

# A3104-35

Material: TEXAS

black blue cognac tobacco

## A2558-35

Material: TEXAS

black blue cognac dark brown

**Description:** Leather belt in texas 3.5 cm stitched with one loop and buckle in brushed brass

# A2803-35

Material: TEXAS

tobacco blue dark brown

**Description:** Leather belt in texas 3.5cm with loop in contrast and buckle in gunmetal matt

## A2557-35

Material: TEXAS

black

tobacco

dark brown

**Description:** Leather belt in texas 3.5cm handstitched with one loop and buckle in silver