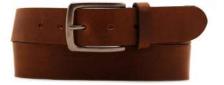

: Leather belt in cuoio 3.5cm riveted with loop and buckle in old nickel



## A2863-35

Material: CUOIO SIRYA







cognac



blue



red



dark brown



taupe

Description: Leather belt in cuoio 3.5cm with loop and buckle in american silver



## A2864-35

Material: CUOIO SIRYA



tobacco



black



blue



red



cognac



taupe



dark brown

**Description:** Leather belt in cuoio 3.5cm with loop and buckle in zamak black





Description: Leather belt in cuoio 4cm printed with loop and buckle in american silver



#### A2866-35

Material: CUOIO SIRYA



dark brown



black



blue



red



cognac



tobacco



taupe

Description: Leather belt in cuoio 4cm printed with loop and buckle in old nickel







Material: CUOIO SIRYA



cognac



black



blue



red



taupe



tobacco



dark brown

Description: Leather belt in cuoio 4cm with loop and buckle in gunmetal matt



#### A2868-40

Material: CUOIO SIRYA











red

blue taupe







tobacco

dark brown

Description: Leather belt in cuoio 4cm riveted with loop and buckle in old nickel



# A2600-40

Material: CRUST



black



olive



blue



jeans

**Description:** Leather belt in cust 4cm with one loop and buckle in silver



# A2601-40

Material: CRUST



black







blue



jeans



dark brown

**Description:** Leather belt in crust 4cm riveted with one loop and buckle brushed brass



# A2602-40

Material: CRUST













black blue olive dark brown



**Description:** Leather belt in crust 4cm with one loop and buckle brushed pewter



#### A2606-40

Material: CRUST INTAGLIATO



black









o