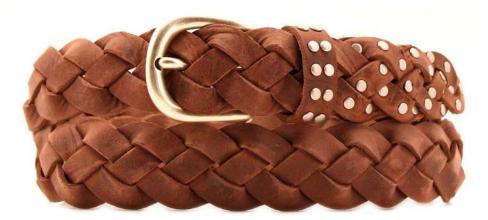

## A2557-35

Material: TEXAS

black

tobacco

dark brown

**Description:** Leather belt in texas 3.5cm handstitched with one loop and buckle in silver