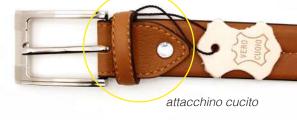

#### A2814-30

Material: CAMOSCIO

grey 8051

red412

lining cuoio nabuk

**Description:** Leather belt in camoscio 3cm stitched with nubuck leather lining, stitched attachment, "real leather" and buckle in brushed brass