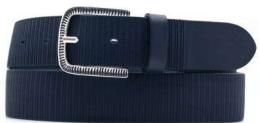

blue

**Description:** Leather belt in vernice 3.5cm stitched with two loops and buckle in gunmetal matt



#### A2572-35

Material: VERNICE PELLE







black

**Description:** Leather belt in vernice 3.5cm stitched with two loops and buckle in nickel



## A2571-35

Material: VERNICE PELLE







black

**Description:** Leather belt in vernice 3.5cm with two loops and buckle in gunmetal matt



#### A3111-35

Material: VOLANATO











blue



tobacco



dark brown

**Description:** Leather belt in volanato 3.5cm stitched, printed with one loop and buckle in brushed nickel



## A3112-35

Material: VOLANATO













black

blue

cognac

Description: Leather belt in volanato 3.5cm printed with one loop and buckle in brushed nickel



#### A2834-40

Material: VOLANATO











bordeaux

blue

black

dark brown

**Description:** Leather belt in volanato 4cm printed with loop and buckle in silver matt



## A2835-35

Material: VOLANATO



bordeaux



black



blue

**Description:** Leather belt in volanato 3.5cm with buckle in zamak black



## A2837-40

Material: VOLANATO



black



blue



dark brown

**Description:** Leather belt in volanato 4cm with buckle in zamak black



## A2838-35

Material: VOLANATO



dark brown







black

**Description:** Leather belt in volanato 3.5cm printed on the tip with one loop and buckle in zamak nera



## A3118-35

Material: VOLANATO













black

blue

tobacco

dark brown

Description: Leather belt in volanato 3.5cm stitched, with one loop and buckle in silver



#### A2840-40

Material: VOLANATO







blue