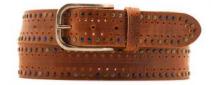

## A2557-35

Material: TEXAS

black

tobacco

dark brown

**Description:** Leather belt in texas 3.5cm handstitched with one loop and buckle in silver