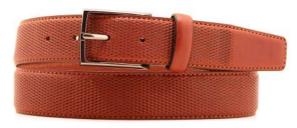

unmetal matt



## A2560-35

Material: CERVO

















Description: Reversible leather belt in cervo 3.5cm stitiched with buckle in brushed nickel



# A2561-35

Material: CERVO



taupe D07



redD08



blue D24



orange D04



yellow D29

**Description:** Leather belt in cervo 3.5cm with one loop and buckle in silver



ALTA MODA BELT © 2022 Styled by Alta Moda Belt - Italy

# A2825-35

Material: VOLANATO



bordeaux



black



jeans



blue



cognac

**Description:** Leather belt in volanato 3.5cm stitched with two loops and buckle in brushed brass



# A2799-35

Material: CUOIO NATURALE







red



cognac



black



green

Description: Leather belt in crust 3.5cm stitched with one loop and buckle in silver



## A3123-35

Material: VOLANATO



dark brown



black



blue



tobacco

Description: Leather belt in volanato 3.5cm stitched, printed with one loop and buckle in nickel



## A2826-35

Material: VOLANATO











bordeaux

black

jeans

cognac

**Description:** 

Leather belt in volanato 3.5cm printed with one loop and buckle in silver



#### A2828-35

Material: CUOIO SYRIA



blue



dark brown



tobacco



cognac



black



grey

**Description:** Leather belt in cuoio 3.5cm stitched, printed with two loops and buckle in vintage nickel



## A2576-35

Material: KREST











blue



red



tobacco



dark brown

**Description:** Leather belt in krest 3.5cm stitched, printed with one loop and buckle in brushed brass



## A2573-35

Material: CUOIO TEJUS



black



**Description:** Leather belt in cuoio 3.5cm with two loops and buckle in sil