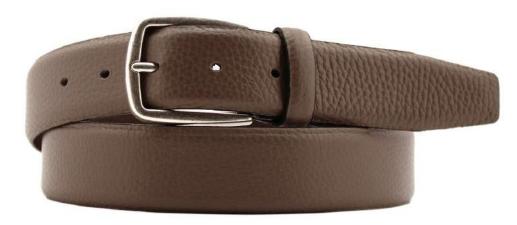

Leather belt in mousse 3cm stitched with nubuck leather lining, "real leather" pendant and buckle in brushed nickel



## A2821-35

Material: MOUSSE







anthracite



black



inchiostro



cuoio

**Description:** Leather belt in mousse 3.5cm special stitching with loop and buckle in gunmetal matt



# A2507-35

Material: CERVO



blue







green

Description: Leather belt in cervo 3.5cm stitiched with loop and buckle in brushed nickel



## A2559-30

Material: CERVO



olive D74



blue D24



cognac D44



red D58

**Description:** Leather belt in cervo 3.5cm stitiched with two loops and buckle in gunmetal matt



## A2560-35

Material: CERVO

















Description: Reversible leather belt in cervo 3.5cm stitiched with buckle in brushed nickel



# A2561-35

Material: CERVO



taupe D07



redD08



blue D24



orange D04



yellow D29

**Description:** Leather belt in cervo 3.5cm with one loop and buckle in silver



ALTA MODA BELT © 2022 Styled by Alta Moda Belt - Italy

# A2825-35

Material: VOLANATO



bordeaux



black



jeans



blue



cognac

**Description:** Leather belt in volanato 3.5cm stitched with two loops and buckle in brushed brass



# A2799-35

Material: CUOIO NATURALE







red



cognac



black



green

Description: Leather belt in crust 3.5cm stitched with one loop and buckle in silver



## A3123-35

Material: VOLANATO



dark brown



black



blue



tobacco

Description: Leather belt in volanato 3.5cm stitched, printed with one loop and buckle in nickel



## A2826-35

Material: VOLANATO











bordeaux

black

jeans

cognac