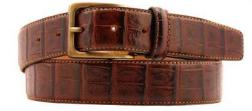

loop and buckle in nickel



## A2826-35

Material: VOLANATO











bordeaux

black

jeans

cognac

**Description:** 

Leather belt in volanato 3.5cm printed with one loop and buckle in silver



#### A2828-35

Material: CUOIO SYRIA



blue



dark brown



tobacco



cognac



black



grey

**Description:** Leather belt in cuoio 3.5cm stitched, printed with two loops and buckle in vintage nickel



## A2576-35

Material: KREST











blue



red



tobacco



dark brown

**Description:** Leather belt in krest 3.5cm stitched, printed with one loop and buckle in brushed brass



## A2573-35

Material: CUOIO TEJUS



black



**Description:** Leather belt in cuoio 3.5cm with two loops and buckle in silver



## A2575-35

Material: CUOIO MALESIA



rubino



black



blue



jeans



tobacco



dark brown

**Description:** Leather belt in cuoio 3.5cm stitched with one loop and buckle in brushed brass



## A2830-35

Material: CUOIO KIGALI







tobacco

Description: Leather belt in cuoio kigali 3.5cm with loop and buckle in old nickel



## A2831-35

Material: COCCO JAK



tobacco



dark brown



black

**Description:** Leather belt in croco jak 3.5cm stitched with two loops and buckle in brushed brass



## A2569-35

Material: VERNICE PELLE







DIL DIL

**Description:** Leather belt in vernice 3.5cm with two loops and buckle in nickel



## A2570-35

Material: VERNICE PELLE









blue

**Description:** Leather belt in vernice 3.5cm stitched with two loops and buckle in gunmetal matt



#### A2572-35

Material: VERNICE PELLE







black

**Description:** Lea