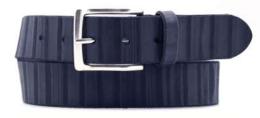

Material: CRUST













black blue olive dark brown



**Description:** Leather belt in crust 4cm with one loop and buckle brushed pewter



#### A2606-40

Material: CRUST INTAGLIATO



black









olive dark brown jeans cognac



**Description:** Leather belt in crust 4cm riveted with one loop and buckle in silver



## A2607-35

Material: CRUST INTAGLIATO



olive



black



blue



jeans



cognac



dark brown

**Description:** Leather belt in crust 3.5cm with one loop and buckle in vintage nickel



ALTA MODA BELT © 2022 Styled by Alta Moda Belt - Italy



Material: NABUK CODE







blue



jeans



black



cognac



dark brown



green



Leather belt in nubuck 4cm with buckle in silver



## A2845-40

Material: NABUK CODE



cognac



red



green



black



dark brown



blue

**Description:** Leather belt in nubuck 4cm with one loop and buckle in silver



ALTA MODA BELT © 2022 Styled by Alta Moda Belt - Italy

## A2850-40

Material: CRUST INTAGLIATO







dark brown



black



red



green



jeans

Description: Leather belt in crust intagliato 4cm with loop and buckle in old nickel





## A2851-40

Material: CRUST INTAGLIATO



dark brown



rea



green



jeans



black



yellow

Description: Leather belt in crust intagliato 4cm riveted with loop and buckle in old nickel





# A2578-35

Material: GUMP







black





dark brown

**Description:** Leather belt in gump 3.5cm stitched, printed with two loops and buckle in silver



## A3115-35

Material: GUMP







black



china



yellow



red

**Description:** Leather belt in gump 3.5cm stit