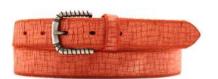

on:** Leather belt in gump 3.5cm with two loops and buckle in silver



## A2619-40

Material: GUMP





blue



black



red



yellow



cognac



dark brown

Description: Leather belt in gump 3.5cm riveted with one loop and buckle in silver





Material: GUMP



taupe





blue



black



tobacco



yellow



red

Description: Leather belt in gump 3.5cm printed with one loop and buckle in brushed pewter



## A2855-30

Material: GUMP















taupe









black



dark brown

**Description:** Leather belt in gump 3cm riveted with one loop and buckle in gunmetal matt



## A2856-35

Material: GUMP



black



taupe



red



yellow



dark brown



blue



cognac

Description: Leather belt in gump 3.5cm riveted with one loop and buckle in silver



## A2857-30





dark brown



red



yellow



taupe



tobacco



black



blue

**Description:** Leather belt in gump intagliato 3cm with loop and buckle in brushed pewter



## A2858-40

Material: GUMP INTAGLIATO



yellow



taupe



blue



black



dark brown



tobacco



red

**Description:** Leather belt in gump intagliato 4cm with loop and buckle in silver





## A2859-35

Material: GUMP INTAGLIATO



yellow



blue



black



red



tobacco



dark brown



taupe

Description: Leather belt in gump intagliato 3.5cm riveted with loop and buckle in american silver



## A2860-35

Material: GUMP INTAGLIATO



blue



yellow



red



black



dark brown



tobacco



taupe

Description: Leather belt in gump intagliato 3.5cm with loop and buckle in silver



## A2873-30

Material: KREST NABUK



dark brown