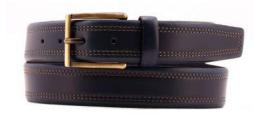

## A2557-35

Material: TEXAS

black

tobacco

dark brown

**Description:** Leather belt in texas 3.5cm handstitched with one loop and buckle in silver