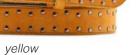

## A3109-35

Material: CAMOSCIO

red445

yellow 580

blue 7133

grey 862

**Description:** Leather belt in camoscio 3.5cm stitched with two loops and buckle gunmetal matt