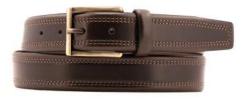

# A2803-35

Material: TEXAS

tobacco blue dark brown

**Description:** Leather belt in texas 3.5cm with loop in contrast and buckle in gunmetal matt