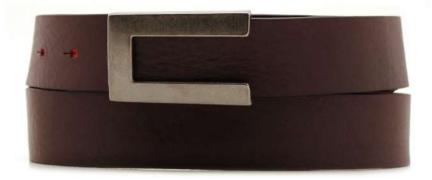

# A2803-35

Material: TEXAS

tobacco blue dark brown

**Description:** Leather belt in texas 3.5cm with loop in contrast and buckle in gunmetal matt