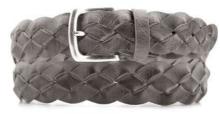

## A2874-35

Material: KREST NABUK

dark brown

cognac

mist

grey

Description: Leather belt in krest nabuk intertwined 3.5cm with loop and buckle in american silver