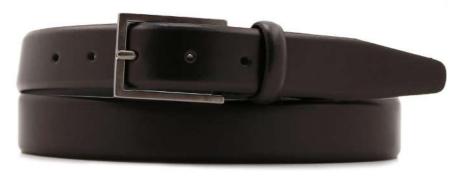

## A2557-35

Material: TEXAS

black

tobacco

dark brown

**Description:** Leather belt in texas 3.5cm handstitched with one loop and buckle in silver