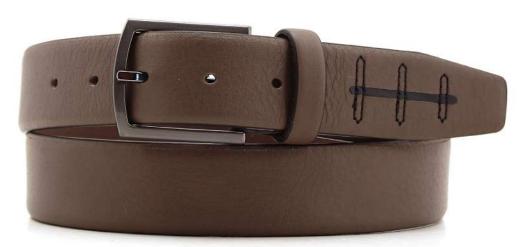

## A2558-35

Material: TEXAS

black blue cognac dark brown

**Description:** Leather belt in texas 3.5 cm stitched with one loop and buckle in brushed brass