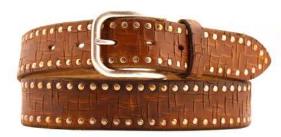

## A2873-30

Material: KREST NABUK

dark brown

blue

cognac

taupe

black

**Description:** Leather belt in krest nabuk intertwined 3cm riveted with loop and buckle in american silver