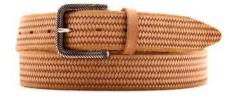

# A3121-35

Material: MOUSSE + CERVO

smog

blue

cognac

lava

**Description:** Leather belt in mousse + cervo 3.5 cm with one loop and buckle in nickel