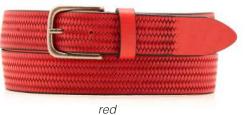

erial: VERNICE PELLE







DIL DIL

**Description:** Leather belt in vernice 3.5cm with two loops and buckle in nickel



## A2570-35

Material: VERNICE PELLE









blue

**Description:** Leather belt in vernice 3.5cm stitched with two loops and buckle in gunmetal matt



#### A2572-35

Material: VERNICE PELLE







black

**Description:** Leather belt in vernice 3.5cm stitched with two loops and buckle in nickel



## A2571-35

Material: VERNICE PELLE







black

**Description:** Leather belt in vernice 3.5cm with two loops and buckle in gunmetal matt



#### A3111-35

Material: VOLANATO











blue



tobacco



dark brown

**Description:** Leather belt in volanato 3.5cm stitched, printed with one loop and buckle in brushed nickel



## A3112-35

Material: VOLANATO













black

blue

cognac

Description: Leather belt in volanato 3.5cm printed with one loop and buckle in brushed nickel



#### A2834-40

Material: VOLANATO











bordeaux

blue

black

dark brown

**Description:** Leather belt in volanato 4cm printed with loop and buckle in silver matt



## A2835-35

Material: VOLANATO



bordeaux



black



blue

**Description:** Leather belt in volanato 3.5cm with buckle in zamak black



## A2837-40

Material: VOLANATO



black



blue



dark brown

**Description:** Leather belt in volanato 4cm with buckle in zamak black



## A2838-35

Material: VOLANATO



dark brown







black

**Description:** Leather belt in volanato 3.5cm printed on the tip with one loop and buckle in zamak nera



## A3118-35

Material: VOLANATO













black

blue