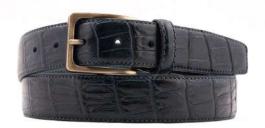

# A3104-35

Material: TEXAS

black blue cognac tobacco

# A3128-35

Material: TEXAS

**Description:** Leather belt in texas 3.5 cm with one loop and buckle in brushed nickel

## A2558-35

Material: TEXAS

black blue cognac dark brown

**Description:** Leather belt in texas 3.5 cm stitched with one loop and buckle in brushed brass