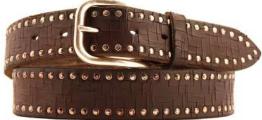

## A2873-30

Material: KREST NABUK

dark brown

blue

cognac

taupe

black

**Description:** Leather belt in krest nabuk intertwined 3cm riveted with loop and buckle in american silver