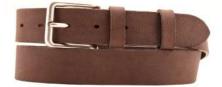

# A2803-35

Material: TEXAS

tobacco blue dark brown

**Description:** Leather belt in texas 3.5cm with loop in contrast and buckle in gunmetal matt