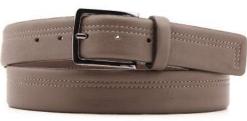

# A2803-35

Material: TEXAS

tobacco blue dark brown

**Description:** Leather belt in texas 3.5cm with loop in contrast and buckle in gunmetal matt