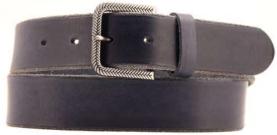

# A2797-35

Material: SAFFIANO

blue

black

Description: Leather belt in saffiano 3.5cm with three loops, one in metal and buckle in gunmetal