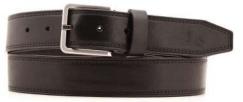

# A2797-35

Material: SAFFIANO

blue

black

Description: Leather belt in saffiano 3.5cm with three loops, one in metal and buckle in gunmetal