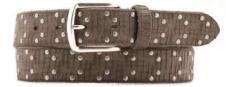

# A3108-35

Material: CAMOSCIO

blue

red

taupe

**Description:** Leather belt in camoscio 3.5cm printed with one loop and buckle nickel

# A2581-35

Material: CAMOSCIO

grey 862

red445

green 612

**Description:** Leather belt in camoscio 3.5cm printed with one loop and buckle brushed nickel