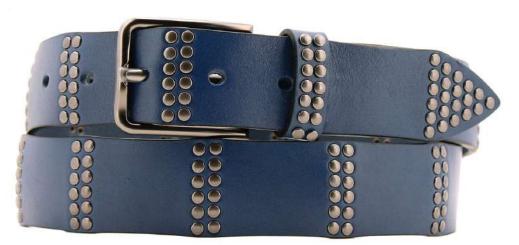

## A2557-35

Material: TEXAS

black

tobacco

dark brown

**Description:** Leather belt in texas 3.5cm handstitched with one loop and buckle in silver