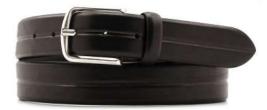

ickel



# A2561-35

Material: CERVO



taupe D07



redD08



blue D24



orange D04



yellow D29

**Description:** Leather belt in cervo 3.5cm with one loop and buckle in silver



ALTA MODA BELT © 2022 Styled by Alta Moda Belt - Italy

# A2825-35

Material: VOLANATO



bordeaux



black



jeans



blue



cognac

**Description:** Leather belt in volanato 3.5cm stitched with two loops and buckle in brushed brass



# A2799-35

Material: CUOIO NATURALE







red



cognac



black



green

Description: Leather belt in crust 3.5cm stitched with one loop and buckle in silver



## A3123-35

Material: VOLANATO



dark brown



black



blue



tobacco

Description: Leather belt in volanato 3.5cm stitched, printed with one loop and buckle in nickel



## A2826-35

Material: VOLANATO











bordeaux

black

jeans

cognac

**Description:** 

Leather belt in volanato 3.5cm printed with one loop and buckle in silver



#### A2828-35

Material: CUOIO SYRIA



blue



dark brown



tobacco



cognac



black



grey

**Description:** Leather belt in cuoio 3.5cm stitched, printed with two loops and buckle in vintage nickel



## A2576-35

Material: KREST











blue



red



tobacco



dark brown

**Description:** Leather belt in krest 3.5cm stitched, printed with one loop and buckle in brushed brass



## A2573-35

Material: CUOIO TEJUS



black



**Description:** Leather belt in cuoio 3.5cm with two loops and buckle in silver



## A2575-35

Material: CUOIO MALESIA



rubino



black



blue



jeans



tobacco



dark brown

**Description:** Leather belt in cuoio 3.5