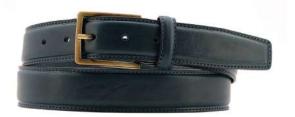

# A2797-35

Material: SAFFIANO

blue

black

Description: Leather belt in saffiano 3.5cm with three loops, one in metal and buckle in gunmetal