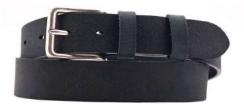

# A2797-35

Material: SAFFIANO

blue

black

Description: Leather belt in saffiano 3.5cm with three loops, one in metal and buckle in gunmetal