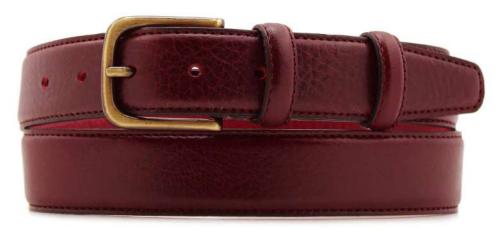

# A2797-35

Material: SAFFIANO

blue

black

Description: Leather belt in saffiano 3.5cm with three loops, one in metal and buckle in gunmetal