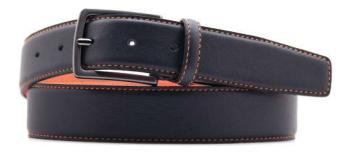

# A2803-35

Material: TEXAS

tobacco blue dark brown

**Description:** Leather belt in texas 3.5cm with loop in contrast and buckle in gunmetal matt