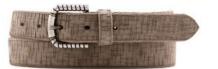

t in gump 3.5cm with two loops and buckle in silver



## A2619-40

Material: GUMP





blue



black



red



yellow



cognac



dark brown

Description: Leather belt in gump 3.5cm riveted with one loop and buckle in silver





Material: GUMP



taupe





blue



black



tobacco



yellow



red

Description: Leather belt in gump 3.5cm printed with one loop and buckle in brushed pewter



## A2855-30

Material: GUMP















taupe









black



dark brown

**Description:** Leather belt in gump 3cm riveted with one loop and buckle in gunmetal matt



## A2856-35

Material: GUMP



black



taupe



red



yellow



dark brown



blue



cognac

Description: Leather belt in gump 3.5cm riveted with one loop and buckle in silver



## A2857-30





dark brown



red



yellow



taupe



tobacco



black



blue

**Description:** Leather belt in gump intagliato 3cm with loop and buckle in brushed pewter



## A2858-40

Material: GUMP INTAGLIATO



yellow



taupe



blue



black



dark brown



tobacco



red

**Description:** Leather belt in gump intagliato 4cm with loop and buckle in silver





## A2859-35

Material: GUMP INTAGLIATO



yellow



blue



black



red



tobacco



dark brown



taupe

Description: Leather belt in gump intagliato 3.5cm riveted with loop and buckle in american silver



## A2860-35

Material: GUMP INTAGLIATO



blue



yellow



red



black



dark brown



tobacco



taupe

Description: Leather belt in gump intagliato 3.5cm with loop and buckle in silver



## A2873-30

Material: KREST NABUK



dark brown



blue



cognac