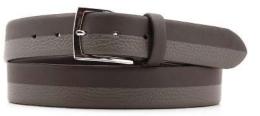

# A2803-35

Material: TEXAS

tobacco blue dark brown

**Description:** Leather belt in texas 3.5cm with loop in contrast and buckle in gunmetal matt