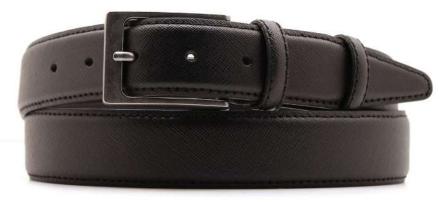

# A2797-35

Material: SAFFIANO

blue

black

Description: Leather belt in saffiano 3.5cm with three loops, one in metal and buckle in gunmetal