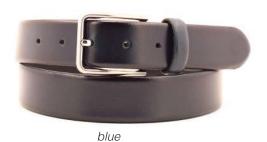

# A2797-35

Material: SAFFIANO

blue

black

Description: Leather belt in saffiano 3.5cm with three loops, one in metal and buckle in gunmetal