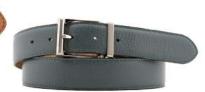

# A3108-35

Material: CAMOSCIO

blue

red

taupe

**Description:** Leather belt in camoscio 3.5cm printed with one loop and buckle nickel