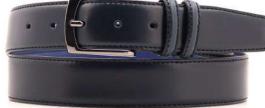

# A2797-35

Material: SAFFIANO

blue

black

Description: Leather belt in saffiano 3.5cm with three loops, one in metal and buckle in gunmetal