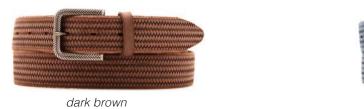

## A2873-30

Material: KREST NABUK

dark brown

blue

cognac

taupe

black

**Description:** Leather belt in krest nabuk intertwined 3cm riveted with loop and buckle in american silver

## A2874-35

Material: KREST NABUK

dark brown

cognac

mist

grey

Description: Leather belt in krest nabuk intertwined 3.5cm with loop and buckle in american silver