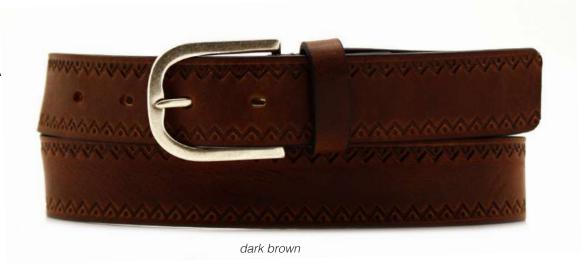

## A2558-35

Material: TEXAS

black blue cognac dark brown

**Description:** Leather belt in texas 3.5 cm stitched with one loop and buckle in brushed brass