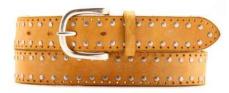

## A3109-35

Material: CAMOSCIO

red445

yellow 580

blue 7133

grey 862

**Description:** Leather belt in camoscio 3.5cm stitched with two loops and buckle gunmetal matt

# A3108-35

Material: CAMOSCIO

blue

red

taupe

**Description:** Leather belt in camoscio 3.5cm printed with one loop and buckle nickel

## A2813-35

Material: CAMOSCIO

red412

green 6022

blue 7065

grey 8051

**Description:** Leather belt in camoscio 3.5cm printed with one loop and buckle silver

#### A2814-30

Material: CAMOSCIO

grey 8051

red412

lining cuoio nabuk

**Description:** Leather belt in camoscio 3cm stitched with nubuck leather lining, stitched attachment, "real leather" and buckle in brushed brass

# A2581-35

Material: CAMOSCIO

grey 862

red445

green 612

**Description:** Leather belt in camoscio 3.5cm printed with one loop and buckle brushed nickel