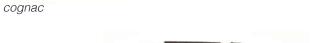

:** Leather belt in gump 4cm with buckle in silver

black



## A2616-40

Material: GUMP



red









yellow

black



cognac

blue



jeans



dark brown

Description: Leather belt in gump 4cm with one loop and buckle in vintage nickel



## A2617-35

Material: GUMP







jeans



blue



red



cognac



dark brown

**Description:** Leather belt in gump 3.5cm with two loops and buckle in silver



## A2619-40

Material: GUMP





blue



black



red



yellow



cognac



dark brown

Description: Leather belt in gump 3.5cm riveted with one loop and buckle in silver





Material: GUMP



taupe





blue



black



tobacco



yellow



red

Description: Leather belt in gump 3.5cm printed with one loop and buckle in brushed pewter



## A2855-30

Material: GUMP















taupe









black



dark brown

**Description:** Leather belt in gump 3cm riveted with one loop and buckle in gunmetal matt



## A2856-35

Material: GUMP



black



taupe



red



yellow



dark brown



blue



cognac

Description: Leather belt in gump 3.5cm riveted with one loop and buckle in silver



## A2857-30





dark brown



red



yellow



taupe



tobacco



black



blue

**Description:** Leather belt in gump intagliato 3cm with loop and buckle in brushed pewter



## A2858-40

Material: GUMP INTAGLIATO



yellow



taupe



blue



black



dark brown



tobacco



red

**Description:** Leather belt in gump intagliato 4cm with loop and buckle in silver





## A2859-35

Material: GUMP INTAGLIATO



yellow



blue



black



red



tobacco



dark brown



taupe

Description