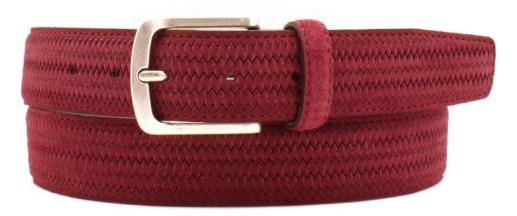

## A3109-35

Material: CAMOSCIO

red445

yellow 580

blue 7133

grey 862

**Description:** Leather belt in camoscio 3.5cm stitched with two loops and buckle gunmetal matt