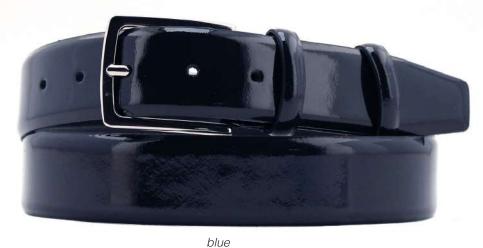

## A2570-35

Material: VERNICE PELLE

blue

**Description:** Leather belt in vernice 3.5cm stitched with two loops and buckle in gunmetal matt