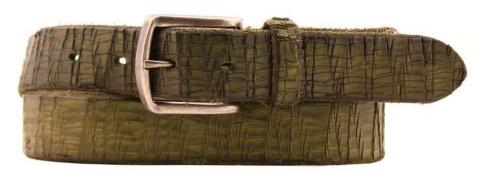

## A2874-35

Material: KREST NABUK

dark brown

cognac

mist

grey

Description: Leather belt in krest nabuk intertwined 3.5cm with loop and buckle in american silver