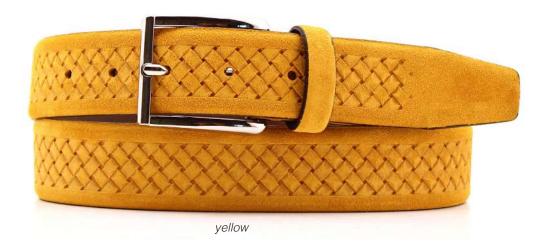

## A3109-35

Material: CAMOSCIO

red445

yellow 580

blue 7133

grey 862

**Description:** Leather belt in camoscio 3.5cm stitched with two loops and buckle gunmetal matt