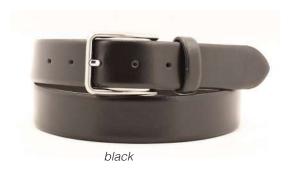

## A2573-35

Material: CUOIO TEJUS

black

**Description:** Leather belt in cuoio 3.5cm with two loops and buckle in silver