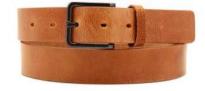

# A2802-30

Material: TEXAS

black

**Description:** Leather belt in texas 3cm with loop and buckle in gunmetal matt