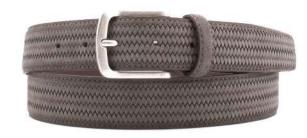

## A3109-35

Material: CAMOSCIO

red445

yellow 580

blue 7133

grey 862

**Description:** Leather belt in camoscio 3.5cm stitched with two loops and buckle gunmetal matt