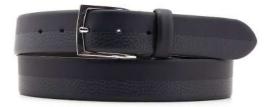

# A2803-35

Material: TEXAS

tobacco blue dark brown

**Description:** Leather belt in texas 3.5cm with loop in contrast and buckle in gunmetal matt