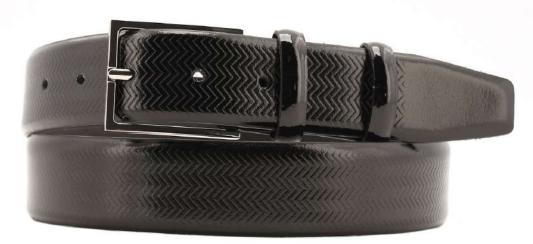

## A2558-35

Material: TEXAS

black blue cognac dark brown

**Description:** Leather belt in texas 3.5 cm stitched with one loop and buckle in brushed brass