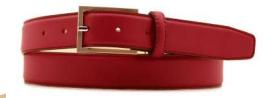

# A2799-35

Material: CUOIO NATURALE

red

cognac

black

green

Description: Leather belt in crust 3.5cm stitched with one loop and buckle in silver