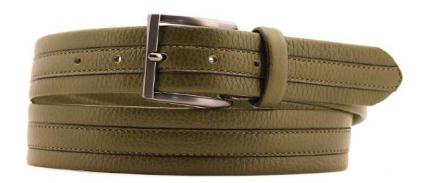

cm stiched with colored lining and one loop and buckle in gunmetal matt





cuoio



lining china



anthracite



lining yellow



mosto



lining grey

## A2817-35

Material: MOUSSE + SAFFIANO









black

Leather belt in mousse + saffiano 3.5 cm zig zag stiched with one loop and buckle in Description: brushed nickel



## A2818-30

Material: MOUSSE







cognac



mosto



MADE IN ITALY

lining cuoio nabuk



black



night

**Description:** Leather belt in mousse 3cm stitched with nubuck leather lining, "real leather" pendant and buckle in brushed nickel



## A2821-35

Material: MOUSSE







anthracite



black



inchiostro



cuoio

**Description:** Leather belt in mousse 3.5cm special stitching with loop and buckle in gunmetal matt



# A2507-35

Material: CERVO



blue







green

Description: Leather belt in cervo 3.5cm stitiched with loop and buckle in brushed nickel



## A2559-30

Material: CERVO



olive D74



blue D24



cognac D44



red D58

**Description:** Leather belt in cervo 3.5cm stitiched with two loops and buckle in gunmetal matt



## A2560-35

Material: CERVO

















Description: Reversible leather belt in cervo 3.5cm stitiched with buckle in brushed nickel



# A2561-35

Material: CERVO



taupe D07



redD08



blue D24



orange D04



yellow D29

**Description:** Leather belt in cervo 3.5cm with one loop and buckle in silver



ALTA MODA BELT © 2022 Styled by Alta Moda Belt - Italy

# A2825-35

Material: VOLANATO



bordeaux



black



jeans



blue



cognac

**Description:** Leather belt in volanato 3.5cm stitched with two