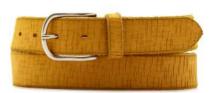

# A3106-35

Material: MOUSSE

**Description:** Leather belt in mousse 3.5 cm stitched with a special loop and buckle in brushed nickel