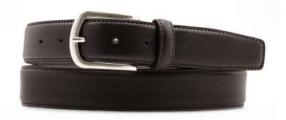

# A3128-35

Material: TEXAS

**Description:** Leather belt in texas 3.5 cm with one loop and buckle in brushed nickel