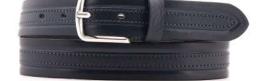

## A2558-35

Material: TEXAS

black blue cognac dark brown

**Description:** Leather belt in texas 3.5 cm stitched with one loop and buckle in brushed brass