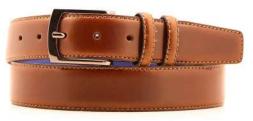

# A2803-35

Material: TEXAS

tobacco blue dark brown

**Description:** Leather belt in texas 3.5cm with loop in contrast and buckle in gunmetal matt