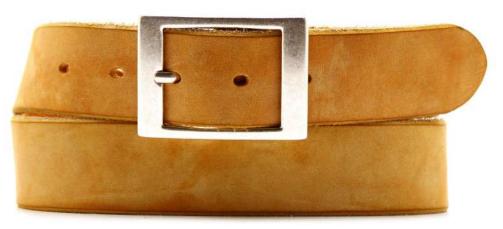

#### A2834-40

Material: VOLANATO

bordeaux

blue

black

dark brown

**Description:** Leather belt in volanato 4cm printed with loop and buckle in silver matt