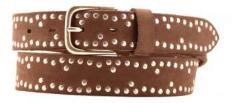

#### A2814-30

Material: CAMOSCIO

grey 8051

red412

lining cuoio nabuk

**Description:** Leather belt in camoscio 3cm stitched with nubuck leather lining, stitched attachment, "real leather" and buckle in brushed brass