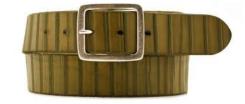

black







blue



jeans



dark brown

**Description:** Leather belt in crust 4cm riveted with one loop and buckle brushed brass



# A2602-40

Material: CRUST













black blue olive dark brown



**Description:** Leather belt in crust 4cm with one loop and buckle brushed pewter



#### A2606-40

Material: CRUST INTAGLIATO



black









olive dark brown jeans cognac



**Description:** Leather belt in crust 4cm riveted with one loop and buckle in silver



## A2607-35

Material: CRUST INTAGLIATO



olive



black



blue



jeans



cognac



dark brown

**Description:** Leather belt in crust 3.5cm with one loop and buckle in vintage nickel



ALTA MODA BELT © 2022 Styled by Alta Moda Belt - Italy



Material: NABUK CODE







blue



jeans



black



cognac



dark brown



green



Leather belt in nubuck 4cm with buckle in silver



## A2845-40

Material: NABUK CODE



cognac



red



green



black



dark brown



blue

**Description:** Leather belt in nubuck 4cm with one loop and buckle in silver



ALTA MODA BELT © 2022 Styled by Alta Moda Belt - Italy

## A2850-40

Material: CRUST INTAGLIATO







dark brown



black



red



green



jeans

Description: Leather belt in crust intagliato 4cm with loop and buckle in old nickel





## A2851-40

Material: CRUST INTAGLIATO



dark brown



rea



green



jeans



black



yellow

Description: Leather belt in crust intagliato 4cm riveted with loop and buckle in old nickel





# A2578-35

Material: GUMP







black





dark brown

**Description:** Leather belt in gump 3.5cm stitched, printed with two