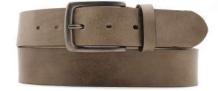

## A2558-35

Material: TEXAS

black blue cognac dark brown

**Description:** Leather belt in texas 3.5 cm stitched with one loop and buckle in brushed brass