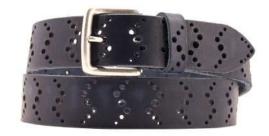

## A3109-35

Material: CAMOSCIO

red445

yellow 580

blue 7133

grey 862

**Description:** Leather belt in camoscio 3.5cm stitched with two loops and buckle gunmetal matt

# A3108-35

Material: CAMOSCIO

blue

red

taupe

**Description:** Leather belt in camoscio 3.5cm printed with one loop and buckle nickel

## A2813-35

Material: CAMOSCIO

red412

green 6022

blue 7065

grey 8051

**Description:** Leather belt in camoscio 3.5cm printed with one loop and buckle silver

#### A2814-30

Material: CAMOSCIO

grey 8051

red412

lining cuoio nabuk

**Description:** Leather belt in camoscio 3cm stitched with nubuck leather lining, stitched attachment, "real leather" and buckle in brushed brass

# A2581-35

Material: CAMOSCIO

grey 862

red445

green 612

**Description:** Leather belt in camoscio 3.5cm printed with one loop and buckle brushed nickel