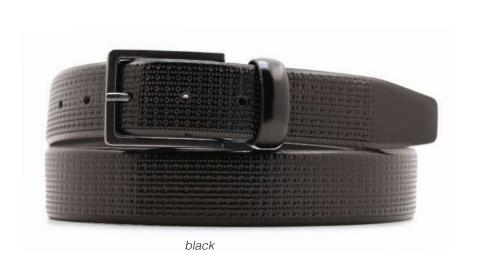

cco





# A3128-35

Material: TEXAS













**Description:** Leather belt in texas 3.5 cm with one loop and buckle in brushed nickel



## A2558-35

Material: TEXAS













black blue cognac dark brown

**Description:** Leather belt in texas 3.5 cm stitched with one loop and buckle in brushed brass



# A2802-30

Material: TEXAS









black

**Description:** Leather belt in texas 3cm with loop and buckle in gunmetal matt



# A2803-35

Material: TEXAS











tobacco blue dark brown

**Description:** Leather belt in texas 3.5cm with loop in contrast and buckle in gunmetal matt



## A2557-35

Material: TEXAS







black



tobacco



dark brown

**Description:** Leather belt in texas 3.5cm handstitched with one loop and buckle in silver



# A2810-35

Material: LUXURY







dark brown

Description: Leather belt in luxury 3.5cm printed with two loops and buckle in zamak nera



## A2562-35

Material: LUXURY







blue





dark brown

**Description:** Leather belt in luxury 3.5cm printed with two loops and buckle in nickel



### A2809-35

Material: LUXURY



dark brown







blue cognac black

Description: Leather belt in luxury 3.5cm stitched with one loop and buckle in brushed nickel





#### A2811-30

Material: VITELLO FIORE

















cognac

marrone



lining cuoio nabuk



rubino







## A2812-35

Material: VITELLO FIORE











blue

cognac

marrone



black



dark brown



lining cuoio nabuk

**Description:** Leather belt in vitello full grain leather 3.5cm stitched with with nubuck leather lining and buckle in nickel



## A3109-35