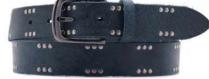

# A3108-35

Material: CAMOSCIO

blue

red

taupe

**Description:** Leather belt in camoscio 3.5cm printed with one loop and buckle nickel