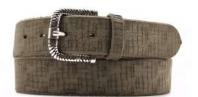

## A2558-35

Material: TEXAS

black blue cognac dark brown

**Description:** Leather belt in texas 3.5 cm stitched with one loop and buckle in brushed brass