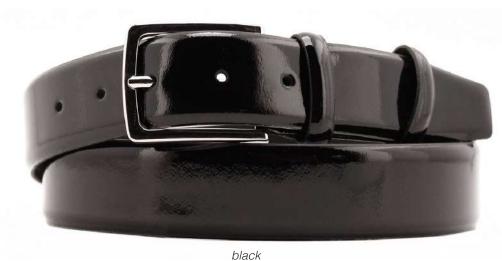

## A2569-35

Material: VERNICE PELLE

DIL DIL

**Description:** Leather belt in vernice 3.5cm with two loops and buckle in nickel

#### A2572-35

Material: VERNICE PELLE

black

**Description:** Leather belt in vernice 3.5cm stitched with two loops and buckle in nickel