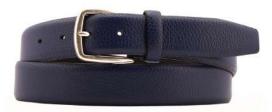

# A2797-35

Material: SAFFIANO

blue

black

Description: Leather belt in saffiano 3.5cm with three loops, one in metal and buckle in gunmetal