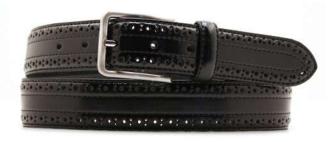

# A2797-35

Material: SAFFIANO

blue

black

Description: Leather belt in saffiano 3.5cm with three loops, one in metal and buckle in gunmetal

# A2798-35

Material: SAFFIANO

black

**Description:** Leather belt in saffiano 3.5cm in saffiano with two loops and buckle in gunmetal matt