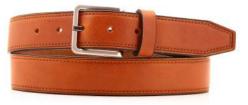

-35

Material: COCCO JAK



tobacco



dark brown



black

**Description:** Leather belt in croco jak 3.5cm stitched with two loops and buckle in brushed brass



## A2569-35

Material: VERNICE PELLE







DIL DIL

**Description:** Leather belt in vernice 3.5cm with two loops and buckle in nickel



## A2570-35

Material: VERNICE PELLE









blue

**Description:** Leather belt in vernice 3.5cm stitched with two loops and buckle in gunmetal matt



#### A2572-35

Material: VERNICE PELLE







black

**Description:** Leather belt in vernice 3.5cm stitched with two loops and buckle in nickel



## A2571-35

Material: VERNICE PELLE







black

**Description:** Leather belt in vernice 3.5cm with two loops and buckle in gunmetal matt



#### A3111-35

Material: VOLANATO











blue



tobacco



dark brown

**Description:** Leather belt in volanato 3.5cm stitched, printed with one loop and buckle in brushed nickel



## A3112-35

Material: VOLANATO













black

blue

cognac

Description: Leather belt in volanato 3.5cm printed with one loop and buckle in brushed nickel



#### A2834-40

Material: VOLANATO











bordeaux

blue

black

dark brown

**Description:** Leather belt in volanato 4cm printed with loop and buckle in silver matt



## A2835-35

Material: VOLANATO



bordeaux



black



blue

**Description:** Leather belt in volanato 3.5cm with buckle in zamak black



## A2837-40

Material: VOLANATO



black



blue



dark brown

**Description:** Leather belt in volanato 4cm with buckle in zamak black



## A2838-35

Material: VOLANATO



dark brown