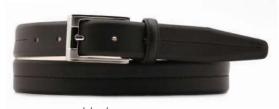

# A2797-35

Material: SAFFIANO

blue

black

Description: Leather belt in saffiano 3.5cm with three loops, one in metal and buckle in gunmetal