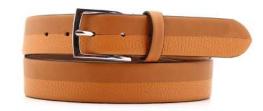

# A2803-35

Material: TEXAS

tobacco blue dark brown

**Description:** Leather belt in texas 3.5cm with loop in contrast and buckle in gunmetal matt