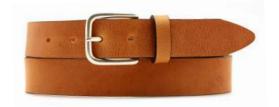

acco

dark brown

Description: Leather belt in volanato 3.5cm stitched, with one loop and buckle in silver



#### A2840-40

Material: VOLANATO







blue



dark brown

**Description:** Leather belt in volanato 4cm riveted with loop and buckle in gunmetal matt



## A2622-35

Material: VOLANATO



jeans







blue black

**Description:** Leather belt in volanato 3.5cm riveted with loop and buckle in gunmetal matt





#### A2861-35

Material: CUOIO SIRYA











blue



cognac



red

**Description:** Leather belt in cuoio 3.5cm printed with loop and buckle in american silver



#### A2862-35

Material: CUOIO SIRYA





















tobacco



dark brown

Description: Leather belt in cuoio 3.5cm riveted with loop and buckle in old nickel



## A2863-35

Material: CUOIO SIRYA







cognac



blue



red



dark brown



taupe

Description: Leather belt in cuoio 3.5cm with loop and buckle in american silver



## A2864-35

Material: CUOIO SIRYA



tobacco



black



blue



red



cognac



taupe



dark brown

**Description:** Leather belt in cuoio 3.5cm with loop and buckle in zamak black





Description: Leather belt in cuoio 4cm printed with loop and buckle in american silver



#### A2866-35

Material: CUOIO SIRYA



dark brown



black



blue



red



cognac



tobacco



taupe

Description: Leather belt in cuoio 4cm printed with loop and buckle in old nickel







Material: CUOIO SIRYA



cognac



black



blue



red



taupe



tobacco



dark brown

Description: Leather belt in cuoio 4cm with loop and buckle in gunmetal matt



#### A2868-40

Materia