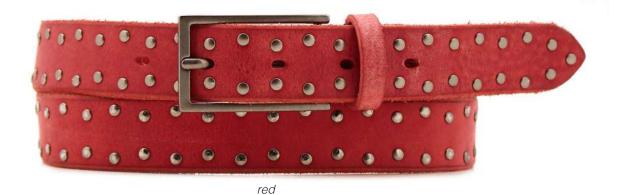

## A3109-35

Material: CAMOSCIO

red445

yellow 580

blue 7133

grey 862

**Description:** Leather belt in camoscio 3.5cm stitched with two loops and buckle gunmetal matt