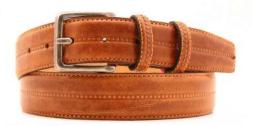

## A2558-35

Material: TEXAS

black blue cognac dark brown

**Description:** Leather belt in texas 3.5 cm stitched with one loop and buckle in brushed brass