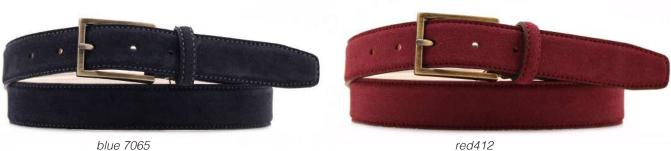

## A2813-35

Material: CAMOSCIO

red412

green 6022

blue 7065

grey 8051

**Description:** Leather belt in camoscio 3.5cm printed with one loop and buckle silver