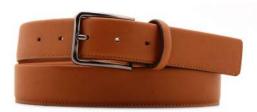

# A2797-35

Material: SAFFIANO

blue

black

Description: Leather belt in saffiano 3.5cm with three loops, one in metal and buckle in gunmetal