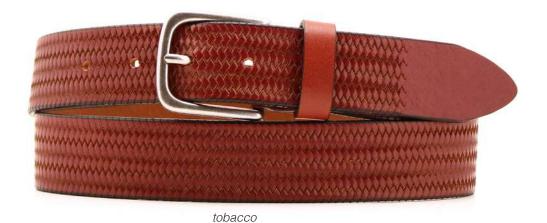

# A2803-35

Material: TEXAS

tobacco blue dark brown

**Description:** Leather belt in texas 3.5cm with loop in contrast and buckle in gunmetal matt