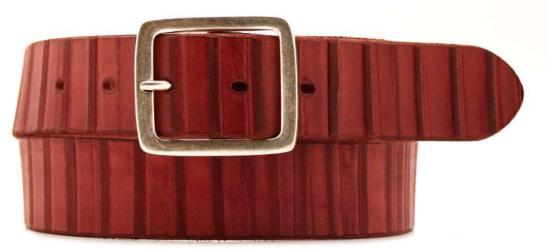

## A3109-35

Material: CAMOSCIO

red445

yellow 580

blue 7133

grey 862

**Description:** Leather belt in camoscio 3.5cm stitched with two loops and buckle gunmetal matt