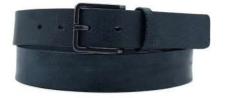

Leather belt in volanato 4cm riveted with loop and buckle in gunmetal matt



## A2622-35

Material: VOLANATO



jeans







blue black

**Description:** Leather belt in volanato 3.5cm riveted with loop and buckle in gunmetal matt





#### A2861-35

Material: CUOIO SIRYA











blue



cognac



red

**Description:** Leather belt in cuoio 3.5cm printed with loop and buckle in american silver



#### A2862-35

Material: CUOIO SIRYA





















tobacco



dark brown

Description: Leather belt in cuoio 3.5cm riveted with loop and buckle in old nickel



## A2863-35

Material: CUOIO SIRYA







cognac



blue



red



dark brown



taupe

Description: Leather belt in cuoio 3.5cm with loop and buckle in american silver



## A2864-35

Material: CUOIO SIRYA



tobacco



black



blue



red



cognac



taupe



dark brown

**Description:** Leather belt in cuoio 3.5cm with loop and buckle in zamak black





Description: Leather belt in cuoio 4cm printed with loop and buckle in american silver



#### A2866-35

Material: CUOIO SIRYA



dark brown



black



blue



red



cognac



tobacco



taupe

Description: Leather belt in cuoio 4cm printed with loop and buckle in old nickel







Material: CUOIO SIRYA



cognac



black



blue



red



taupe



tobacco



dark brown

Description: Leather belt in cuoio 4cm with loop and buckle in gunmetal matt



#### A2868-40

Material: CUOIO SIRYA











red

blue taupe







tobacco

dark brown

Description: Leather belt in cuoio 4cm riveted with loop and buckle in old nickel



# A2600-40

Material: CRUST



bl