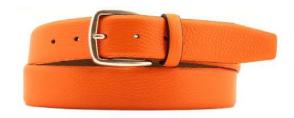

# A2799-35

Material: CUOIO NATURALE

red

cognac

black

green

Description: Leather belt in crust 3.5cm stitched with one loop and buckle in silver