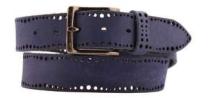

## A3109-35

Material: CAMOSCIO

red445

yellow 580

blue 7133

grey 862

**Description:** Leather belt in camoscio 3.5cm stitched with two loops and buckle gunmetal matt