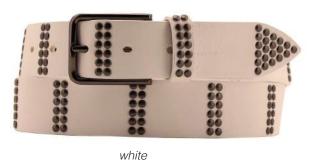

## A2557-35

Material: TEXAS

black

tobacco

dark brown

**Description:** Leather belt in texas 3.5cm handstitched with one loop and buckle in silver