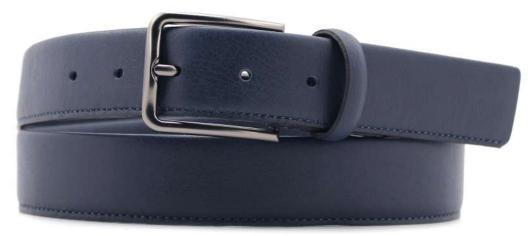

one loop and buckle in brushed nickel



## A2816-35

Material: MOUSSE







lining bordeaux



niaht



inchiostro



lining arancio



lining beige

**Description:** Leather belt in mousse 3.5 cm stiched with colored lining and one loop and buckle in gunmetal matt





cuoio



lining china



anthracite



lining yellow



mosto



lining grey

## A2817-35

Material: MOUSSE + SAFFIANO









black

Leather belt in mousse + saffiano 3.5 cm zig zag stiched with one loop and buckle in Description: brushed nickel



## A2818-30

Material: MOUSSE







cognac



mosto



MADE IN ITALY

lining cuoio nabuk



black



night

**Description:** Leather belt in mousse 3cm stitched with nubuck leather lining, "real leather" pendant and buckle in brushed nickel



## A2821-35

Material: MOUSSE







anthracite



black



inchiostro



cuoio

**Description:** Leather belt in mousse 3.5cm special stitching with loop and buckle in gunmetal matt



# A2507-35

Material: CERVO



blue







green

Description: Leather belt in cervo 3.5cm stitiched with loop and buckle in brushed nickel



## A2559-30

Material: CERVO



olive D74



blue D24



cognac D44



red D58

**Description:** Leather belt in cervo 3.5cm stitiched with two loops and buckle in gunmetal matt



## A2560-35

Material: CERVO

















Description: Reversible leather belt in cervo 3.5cm stitiched with buckle in brushed nickel



# A2561-35

Material: CERVO



taupe D07



redD08



blue D24



orange D04



yellow D29

**Description:** Leather belt in cervo 3.5cm with one loop and buckle in silver



ALTA