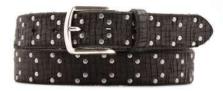

## A2831-35

Material: COCCO JAK

tobacco

dark brown

black

**Description:** Leather belt in croco jak 3.5cm stitched with two loops and buckle in brushed brass