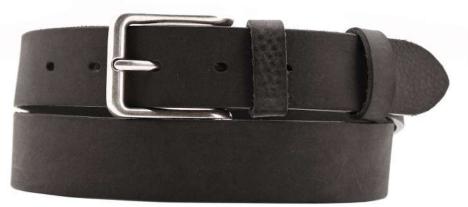

# A3128-35

Material: TEXAS

**Description:** Leather belt in texas 3.5 cm with one loop and buckle in brushed nickel