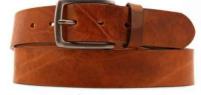

## A2557-35

Material: TEXAS

black

tobacco

dark brown

**Description:** Leather belt in texas 3.5cm handstitched with one loop and buckle in silver