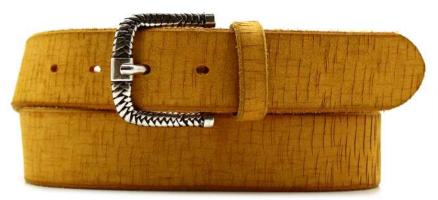

gump 3.5cm riveted with one loop and buckle in silver





Material: GUMP



taupe





blue



black



tobacco



yellow



red

Description: Leather belt in gump 3.5cm printed with one loop and buckle in brushed pewter



## A2855-30

Material: GUMP















taupe









black



dark brown

**Description:** Leather belt in gump 3cm riveted with one loop and buckle in gunmetal matt



## A2856-35

Material: GUMP



black



taupe



red



yellow



dark brown



blue



cognac

Description: Leather belt in gump 3.5cm riveted with one loop and buckle in silver



## A2857-30





dark brown



red



yellow



taupe



tobacco



black



blue

**Description:** Leather belt in gump intagliato 3cm with loop and buckle in brushed pewter



## A2858-40

Material: GUMP INTAGLIATO



yellow



taupe



blue



black



dark brown



tobacco



red

**Description:** Leather belt in gump intagliato 4cm with loop and buckle in silver





## A2859-35

Material: GUMP INTAGLIATO



yellow



blue



black



red



tobacco



dark brown



taupe

Description: Leather belt in gump intagliato 3.5cm riveted with loop and buckle in american silver



## A2860-35

Material: GUMP INTAGLIATO



blue



yellow



red



black



dark brown



tobacco



taupe

Description: Leather belt in gump intagliato 3.5cm with loop and buckle in silver



## A2873-30

Material: KREST NABUK



dark brown



blue



cognac



taupe



black

**Description:** Leather belt in krest nabuk intertwined 3cm riveted with loop and buckle in american silver



## A2874-35

Material: KREST NABUK