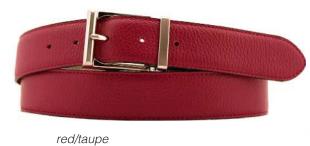

# A3108-35

Material: CAMOSCIO

blue

red

taupe

**Description:** Leather belt in camoscio 3.5cm printed with one loop and buckle nickel