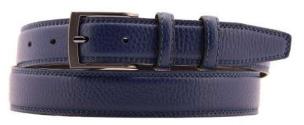

ing grey

## A2817-35

Material: MOUSSE + SAFFIANO









black

Leather belt in mousse + saffiano 3.5 cm zig zag stiched with one loop and buckle in Description: brushed nickel



## A2818-30

Material: MOUSSE







cognac



mosto



MADE IN ITALY

lining cuoio nabuk



black



night

**Description:** Leather belt in mousse 3cm stitched with nubuck leather lining, "real leather" pendant and buckle in brushed nickel



## A2821-35

Material: MOUSSE







anthracite



black



inchiostro



cuoio

**Description:** Leather belt in mousse 3.5cm special stitching with loop and buckle in gunmetal matt



# A2507-35

Material: CERVO



blue







green

Description: Leather belt in cervo 3.5cm stitiched with loop and buckle in brushed nickel



## A2559-30

Material: CERVO



olive D74



blue D24



cognac D44



red D58

**Description:** Leather belt in cervo 3.5cm stitiched with two loops and buckle in gunmetal matt



## A2560-35

Material: CERVO

















Description: Reversible leather belt in cervo 3.5cm stitiched with buckle in brushed nickel



# A2561-35

Material: CERVO



taupe D07



redD08



blue D24



orange D04



yellow D29

**Description:** Leather belt in cervo 3.5cm with one loop and buckle in silver



ALTA MODA BELT © 2022 Styled by Alta Moda Belt - Italy

# A2825-35

Material: VOLANATO



bordeaux



black



jeans



blue



cognac

**Description:** Leather belt in volanato 3.5cm stitched with two loops and buckle in brushed brass



# A2799-35

Material: CUOIO NATURALE







red



cognac



black



green

Description: Leather belt in c