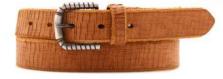

# A3128-35

Material: TEXAS

**Description:** Leather belt in texas 3.5 cm with one loop and buckle in brushed nickel