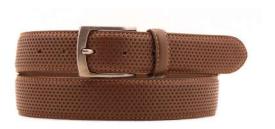

## A2558-35

Material: TEXAS

black blue cognac dark brown

**Description:** Leather belt in texas 3.5 cm stitched with one loop and buckle in brushed brass