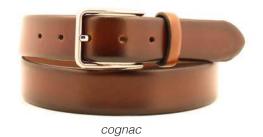

# Catalog belts





#### SIZE RANGE BW FROM 110 TO 130

Standard assortement.

For different assortments please contact the back office for any enquiry



| BW/TOT | BW/TOT  | BW/TOT  | BW/TOT  | BW/TOT  |
|--------|---------|---------|---------|---------|
| 95/110 | 100/115 | 105/120 | 110/125 | 115/130 |

All the belts are Made in Italy and 100% genuine leather

# A2797-35

Material: SAFFIANO



blue





black

Description: Leather belt in saffiano 3.5cm with three loops, one in metal and buckle in gunmetal



# A2798-35

Material: SAFFIANO









black

**Description:** Leather belt in saffiano 3.5cm in saffiano with two loops and buckle in gunmetal matt



# A3104-35

Material: TEXAS













black blue cognac tobacco





# A3128-35

Material: TEXAS













**Description:** Leather belt in texas 3.5 cm with one loop and buckle in brushed nickel



## A2558-35

Material: TEXAS













black blue cognac dark brown

**Description:** Leather belt in texas 3.5 cm stitched with one loop and buckle in brushed brass



# A2802-30

Material: TEXAS









black

**Description:** Leather belt in texas 3cm with loop and buckle in gunmetal matt



# A2803-35

Material: TEXAS











tobacco blue dark brown

**Description:** Leather belt in texas 3.5cm with loop in contrast and buckle in gunmetal matt



## A2557-35

Material: TEXAS







black



tobacco



dark brown

**Description:** Leather belt in texas 3.5cm handstitched with one loop and buckle in silver



# A2810-35

Material: LUXURY







dark brown

Description: Leather belt in l