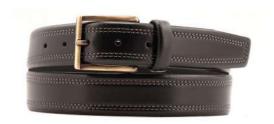

## A2557-35

Material: TEXAS

black

tobacco

dark brown

**Description:** Leather belt in texas 3.5cm handstitched with one loop and buckle in silver