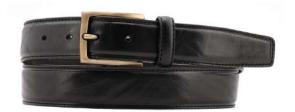

## A2557-35

Material: TEXAS

black

tobacco

dark brown

**Description:** Leather belt in texas 3.5cm handstitched with one loop and buckle in silver