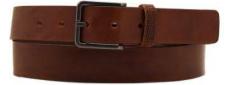

## A2863-35

Material: CUOIO SIRYA

cognac

blue

red

dark brown

taupe

Description: Leather belt in cuoio 3.5cm with loop and buckle in american silver