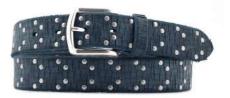

## A2559-30

Material: CERVO

olive D74

blue D24

cognac D44

red D58

**Description:** Leather belt in cervo 3.5cm stitiched with two loops and buckle in gunmetal matt