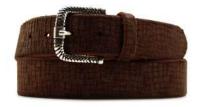

## A2558-35

Material: TEXAS

black blue cognac dark brown

**Description:** Leather belt in texas 3.5 cm stitched with one loop and buckle in brushed brass