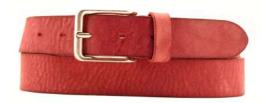

## A3109-35

Material: CAMOSCIO

red445

yellow 580

blue 7133

grey 862

**Description:** Leather belt in camoscio 3.5cm stitched with two loops and buckle gunmetal matt