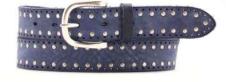

## A3109-35

Material: CAMOSCIO

red445

yellow 580

blue 7133

grey 862

**Description:** Leather belt in camoscio 3.5cm stitched with two loops and buckle gunmetal matt

# A3108-35

Material: CAMOSCIO

blue

red

taupe

**Description:** Leather belt in camoscio 3.5cm printed with one loop and buckle nickel

## A2813-35

Material: CAMOSCIO

red412

green 6022

blue 7065

grey 8051

**Description:** Leather belt in camoscio 3.5cm printed with one loop and buckle silver

#### A2814-30

Material: CAMOSCIO

grey 8051

red412

lining cuoio nabuk

**Description:** Leather belt in camoscio 3cm stitched with nubuck leather lining, stitched attachment, "real leather" and buckle in brushed brass

# A2581-35

Material: CAMOSCIO

grey 862

red445

green 612

**Description:** Leather belt in camoscio 3.5cm printed with one loop and buckle brushed nickel