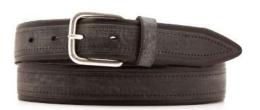

# A2845-40

Material: NABUK CODE



cognac



red



green



black



dark brown



blue

**Description:** Leather belt in nubuck 4cm with one loop and buckle in silver



ALTA MODA BELT © 2022 Styled by Alta Moda Belt - Italy

## A2850-40

Material: CRUST INTAGLIATO







dark brown



black



red



green



jeans

Description: Leather belt in crust intagliato 4cm with loop and buckle in old nickel





## A2851-40

Material: CRUST INTAGLIATO



dark brown



rea



green



jeans



black



yellow

Description: Leather belt in crust intagliato 4cm riveted with loop and buckle in old nickel





# A2578-35

Material: GUMP







black





dark brown

**Description:** Leather belt in gump 3.5cm stitched, printed with two loops and buckle in silver



## A3115-35

Material: GUMP







black



china



yellow



red

**Description:** Leather belt in gump 3.5cm stitched, printed with one loop and buckle in silver





Material: GUMP



tobacco

yellow



dark brown

**Description:** Leather belt in gump 4cm with buckle in silver

black



## A2616-40

Material: GUMP



red









yellow

black



cognac

blue



jeans



dark brown

Description: Leather belt in gump 4cm with one loop and buckle in vintage nickel



## A2617-35

Material: GUMP







jeans



blue



red



cognac



dark brown

**Description:** Leather belt in gump 3.5cm with two loops and buckle in silver



## A2619-40

Material: GUMP





blue



black



red



yellow



cognac



dark brown

Description: Leather belt in gump 3.5cm riveted with one loop and buckle in silver





Material: GUMP