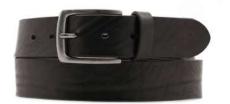

#### A2834-40

Material: VOLANATO

bordeaux

blue

black

dark brown

**Description:** Leather belt in volanato 4cm printed with loop and buckle in silver matt