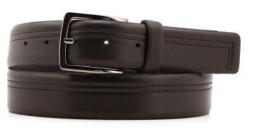

# A2803-35

Material: TEXAS

tobacco blue dark brown

**Description:** Leather belt in texas 3.5cm with loop in contrast and buckle in gunmetal matt