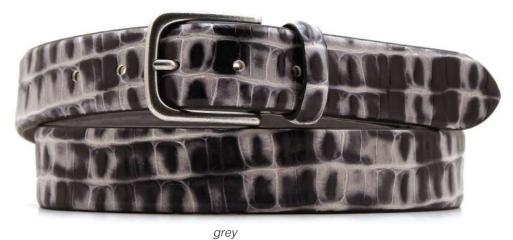

## A3109-35

Material: CAMOSCIO

red445

yellow 580

blue 7133

grey 862

**Description:** Leather belt in camoscio 3.5cm stitched with two loops and buckle gunmetal matt