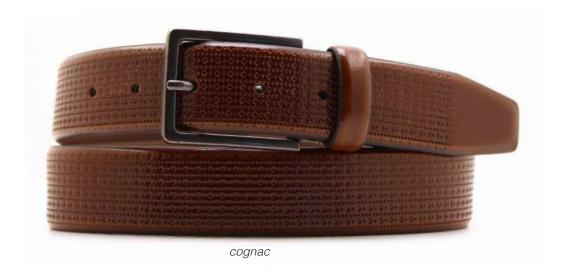

bacco





# A3128-35

Material: TEXAS













**Description:** Leather belt in texas 3.5 cm with one loop and buckle in brushed nickel



## A2558-35

Material: TEXAS













black blue cognac dark brown

**Description:** Leather belt in texas 3.5 cm stitched with one loop and buckle in brushed brass



# A2802-30

Material: TEXAS









black

**Description:** Leather belt in texas 3cm with loop and buckle in gunmetal matt



# A2803-35

Material: TEXAS











tobacco blue dark brown

**Description:** Leather belt in texas 3.5cm with loop in contrast and buckle in gunmetal matt



## A2557-35

Material: TEXAS







black



tobacco



dark brown

**Description:** Leather belt in texas 3.5cm handstitched with one loop and buckle in silver



# A2810-35

Material: LUXURY







dark brown

Description: Leather belt in luxury 3.5cm printed with two loops and buckle in zamak nera



## A2562-35

Material: LUXURY







blue





dark brown

**Description:** Leather belt in luxury 3.5cm printed with two loops and buckle in nickel



### A2809-35

Material: LUXURY



dark brown







blue cognac black

Description: Leather belt in luxury 3.5cm stitched with one loop and buckle in brushed nickel





#### A2811-30

Material: VITELLO FIORE

















cognac

marrone



lining cuoio nabuk



rubino







## A2812-35

Material: VITELLO FIORE











blue

cognac

marrone



black



dark brown



lining cuoio nabuk

**Description:** Leather belt in vitello full grain leather 3.5cm stitched with with nubuck leather lining and buckle in nickel



## A3109-