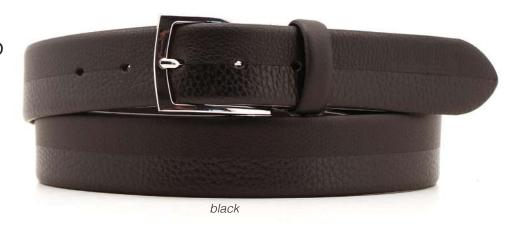

## A2812-35

Material: VITELLO FIORE

blue

cognac

marrone

black

dark brown

lining cuoio nabuk

**Description:** Leather belt in vitello full grain leather 3.5cm stitched with with nubuck leather lining and buckle in nickel