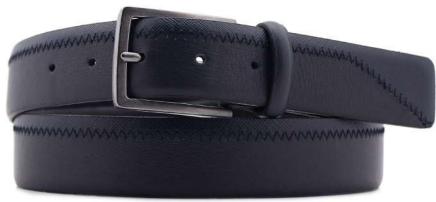

# A2797-35

Material: SAFFIANO

blue

black

Description: Leather belt in saffiano 3.5cm with three loops, one in metal and buckle in gunmetal