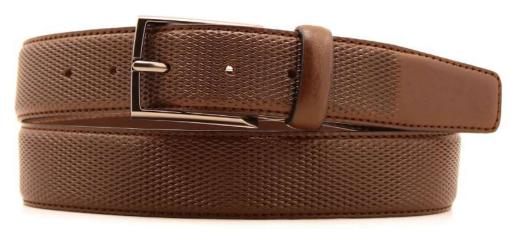

with two loops and buckle in gunmetal matt



## A2560-35

Material: CERVO

















Description: Reversible leather belt in cervo 3.5cm stitiched with buckle in brushed nickel



# A2561-35

Material: CERVO



taupe D07



redD08



blue D24



orange D04



yellow D29

**Description:** Leather belt in cervo 3.5cm with one loop and buckle in silver



ALTA MODA BELT © 2022 Styled by Alta Moda Belt - Italy

# A2825-35

Material: VOLANATO



bordeaux



black



jeans



blue



cognac

**Description:** Leather belt in volanato 3.5cm stitched with two loops and buckle in brushed brass



# A2799-35

Material: CUOIO NATURALE







red



cognac



black



green

Description: Leather belt in crust 3.5cm stitched with one loop and buckle in silver



## A3123-35

Material: VOLANATO



dark brown



black



blue



tobacco

Description: Leather belt in volanato 3.5cm stitched, printed with one loop and buckle in nickel



## A2826-35

Material: VOLANATO











bordeaux

black

jeans

cognac

**Description:** 

Leather belt in volanato 3.5cm printed with one loop and buckle in silver



#### A2828-35

Material: CUOIO SYRIA



blue



dark brown



tobacco



cognac



black



grey

**Description:** Leather belt in cuoio 3.5cm stitched, printed with two loops and buckle in vintage nickel



## A2576-35

Material: KREST











blue



red



tobacco



dark brown

**Description:** Leather belt in krest 3.5cm stitched, printed with one loop and buckle in brushed brass



## A2573-35

Material: CUOIO TEJUS



black



**Description:** Leather belt in cuoio 3.5cm w