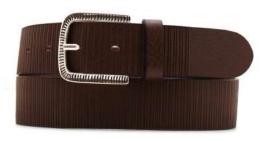

## A2558-35

Material: TEXAS

black blue cognac dark brown

**Description:** Leather belt in texas 3.5 cm stitched with one loop and buckle in brushed brass