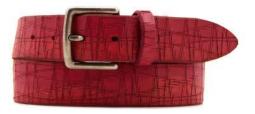

## A3109-35

Material: CAMOSCIO

red445

yellow 580

blue 7133

grey 862

**Description:** Leather belt in camoscio 3.5cm stitched with two loops and buckle gunmetal matt

## A2813-35

Material: CAMOSCIO

red412

green 6022

blue 7065

grey 8051

**Description:** Leather belt in camoscio 3.5cm printed with one loop and buckle silver