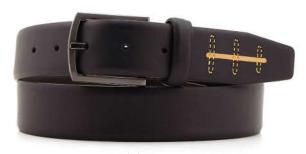

## A2558-35

Material: TEXAS

black blue cognac dark brown

**Description:** Leather belt in texas 3.5 cm stitched with one loop and buckle in brushed brass