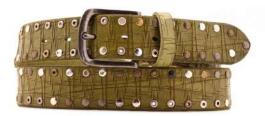

# A3108-35

Material: CAMOSCIO

blue

red

taupe

**Description:** Leather belt in camoscio 3.5cm printed with one loop and buckle nickel