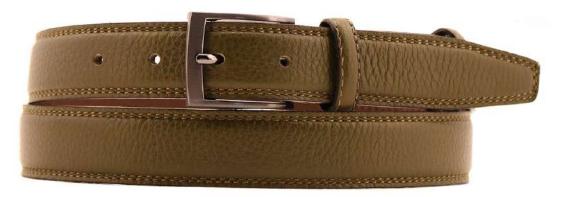

mosto



lining grey

## A2817-35

Material: MOUSSE + SAFFIANO









black

Leather belt in mousse + saffiano 3.5 cm zig zag stiched with one loop and buckle in Description: brushed nickel



## A2818-30

Material: MOUSSE







cognac



mosto



MADE IN ITALY

lining cuoio nabuk



black



night

**Description:** Leather belt in mousse 3cm stitched with nubuck leather lining, "real leather" pendant and buckle in brushed nickel



## A2821-35

Material: MOUSSE







anthracite



black



inchiostro



cuoio

**Description:** Leather belt in mousse 3.5cm special stitching with loop and buckle in gunmetal matt



# A2507-35

Material: CERVO



blue







green

Description: Leather belt in cervo 3.5cm stitiched with loop and buckle in brushed nickel



## A2559-30

Material: CERVO



olive D74



blue D24



cognac D44



red D58

**Description:** Leather belt in cervo 3.5cm stitiched with two loops and buckle in gunmetal matt



## A2560-35

Material: CERVO

















Description: Reversible leather belt in cervo 3.5cm stitiched with buckle in brushed nickel



# A2561-35

Material: CERVO



taupe D07



redD08



blue D24



orange D04



yellow D29

**Description:** Leather belt in cervo 3.5cm with one loop and buckle in silver



ALTA MODA BELT © 2022 Styled by Alta Moda Belt - Italy

# A2825-35

Material: VOLANATO



bordeaux



black



jeans



blue



cognac

**Description:** Leather belt in volanato 3.5cm stitched with two loops and buckle in brushed brass



# A2799-35

Material: CUOIO NATURALE







red



cognac



black



green

Description: Leat