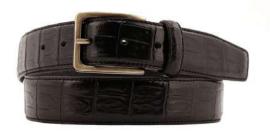

# A3104-35

Material: TEXAS

black blue cognac tobacco

# A3128-35

Material: TEXAS

**Description:** Leather belt in texas 3.5 cm with one loop and buckle in brushed nickel

## A2558-35

Material: TEXAS

black blue cognac dark brown

**Description:** Leather belt in texas 3.5 cm stitched with one loop and buckle in brushed brass