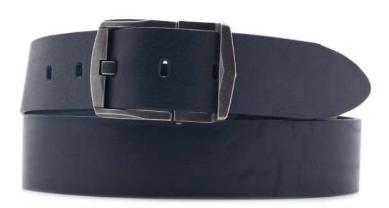

# A2797-35

Material: SAFFIANO

blue

black

Description: Leather belt in saffiano 3.5cm with three loops, one in metal and buckle in gunmetal