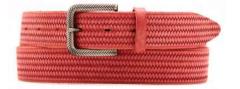

# A3120-35

Material: MOUSSE

black

blue

red

smog

Description: Leather belt in mousse 3.5 cm stitched with one loop and buckle in nickel