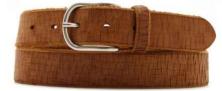

## A2558-35

Material: TEXAS

black blue cognac dark brown

**Description:** Leather belt in texas 3.5 cm stitched with one loop and buckle in brushed brass