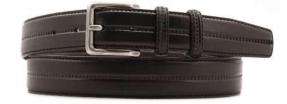

# A2797-35

Material: SAFFIANO

blue

black

Description: Leather belt in saffiano 3.5cm with three loops, one in metal and buckle in gunmetal