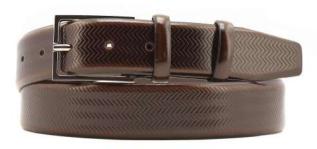

## A2558-35

Material: TEXAS

black blue cognac dark brown

**Description:** Leather belt in texas 3.5 cm stitched with one loop and buckle in brushed brass