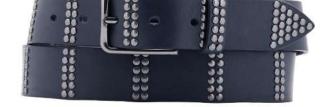

## A2557-35

Material: TEXAS

black

tobacco

dark brown

**Description:** Leather belt in texas 3.5cm handstitched with one loop and buckle in silver