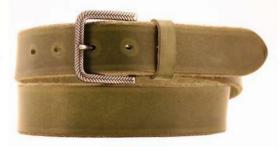

bacco



taupe

Description: Leather belt in cuoio 4cm printed with loop and buckle in old nickel







Material: CUOIO SIRYA



cognac



black



blue



red



taupe



tobacco



dark brown

Description: Leather belt in cuoio 4cm with loop and buckle in gunmetal matt



#### A2868-40

Material: CUOIO SIRYA











red

blue taupe







tobacco

dark brown

Description: Leather belt in cuoio 4cm riveted with loop and buckle in old nickel



# A2600-40

Material: CRUST



black



olive



blue



jeans

**Description:** Leather belt in cust 4cm with one loop and buckle in silver



# A2601-40

Material: CRUST



black







blue



jeans



dark brown

**Description:** Leather belt in crust 4cm riveted with one loop and buckle brushed brass



# A2602-40

Material: CRUST













black blue olive dark brown



**Description:** Leather belt in crust 4cm with one loop and buckle brushed pewter



#### A2606-40

Material: CRUST INTAGLIATO



black









olive dark brown jeans cognac



**Description:** Leather belt in crust 4cm riveted with one loop and buckle in silver



## A2607-35

Material: CRUST INTAGLIATO



olive



black



blue



jeans



cognac



dark brown

**Description:** Leather belt in crust 3.5cm with one loop and buckle in vintage nickel



ALTA MODA BELT © 2022 Styled by Alta Moda Belt - Italy



Material: NABUK CODE







blue



jeans



black



cognac



dark brown



green



Leather belt in nubuck 4cm with buckle in silver



## A2845-40

Material: NABUK CODE



cognac



red



green



black



dark brown



blue

**Description:**