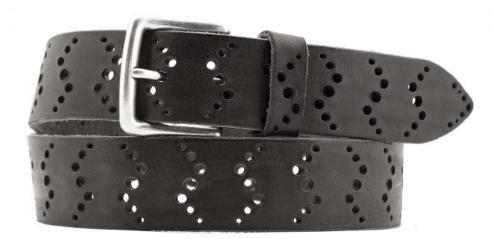

# A3128-35

Material: TEXAS

**Description:** Leather belt in texas 3.5 cm with one loop and buckle in brushed nickel