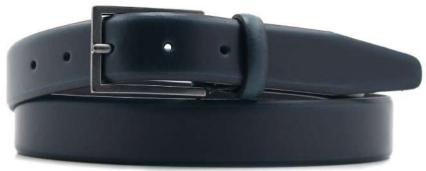

### A2809-35

Material: LUXURY

dark brown

blue cognac black

Description: Leather belt in luxury 3.5cm stitched with one loop and buckle in brushed nickel