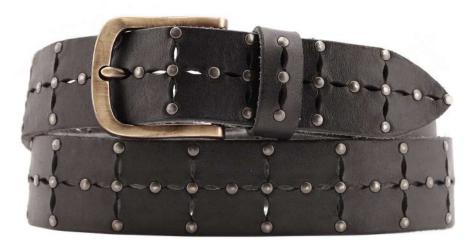

# A2600-40

Material: CRUST

black

olive

blue

jeans

**Description:** Leather belt in cust 4cm with one loop and buckle in silver

# A2601-40

Material: CRUST

black

blue

jeans

dark brown

**Description:** Leather belt in crust 4cm riveted with one loop and buckle brushed brass

# A2602-40

Material: CRUST

black blue olive dark brown

**Description:** Leather belt in crust 4cm with one loop and buckle brushed pewter