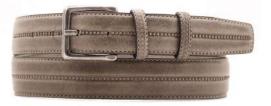

# A2803-35

Material: TEXAS

tobacco blue dark brown

**Description:** Leather belt in texas 3.5cm with loop in contrast and buckle in gunmetal matt