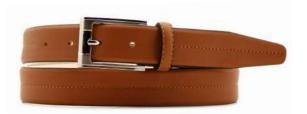

# A2798-35

Material: SAFFIANO

black

**Description:** Leather belt in saffiano 3.5cm in saffiano with two loops and buckle in gunmetal matt