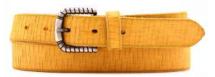

eather belt in gump 3.5cm with two loops and buckle in silver



## A2619-40

Material: GUMP





blue



black



red



yellow



cognac



dark brown

Description: Leather belt in gump 3.5cm riveted with one loop and buckle in silver





Material: GUMP



taupe





blue



black



tobacco



yellow



red

Description: Leather belt in gump 3.5cm printed with one loop and buckle in brushed pewter



## A2855-30

Material: GUMP















taupe









black



dark brown

**Description:** Leather belt in gump 3cm riveted with one loop and buckle in gunmetal matt



## A2856-35

Material: GUMP



black



taupe



red



yellow



dark brown



blue



cognac

Description: Leather belt in gump 3.5cm riveted with one loop and buckle in silver



## A2857-30





dark brown



red



yellow



taupe



tobacco



black



blue

**Description:** Leather belt in gump intagliato 3cm with loop and buckle in brushed pewter



## A2858-40

Material: GUMP INTAGLIATO



yellow



taupe



blue



black



dark brown



tobacco



red

**Description:** Leather belt in gump intagliato 4cm with loop and buckle in silver





## A2859-35

Material: GUMP INTAGLIATO



yellow



blue



black



red



tobacco



dark brown



taupe

Description: Leather belt in gump intagliato 3.5cm riveted with loop and buckle in american silver



## A2860-35

Material: GUMP INTAGLIATO



blue



yellow



red



black



dark brown



tobacco



taupe

Description: Leather belt in gump intagliato 3.5cm with loop and buckle in silver



## A2873-30

Material: KREST NABUK



dark brown



blue