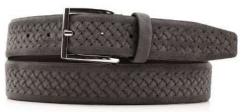

## A2873-30

Material: KREST NABUK

dark brown

blue

cognac

taupe

black

**Description:** Leather belt in krest nabuk intertwined 3cm riveted with loop and buckle in american silver

## A2874-35

Material: KREST NABUK

dark brown

cognac

mist

grey

Description: Leather belt in krest nabuk intertwined 3.5cm with loop and buckle in american silver