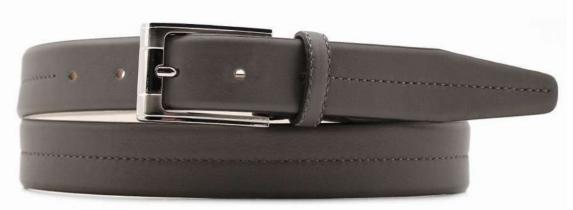

# A2797-35

Material: SAFFIANO

blue

black

Description: Leather belt in saffiano 3.5cm with three loops, one in metal and buckle in gunmetal