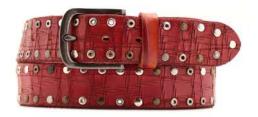

## A2813-35

Material: CAMOSCIO

red412

green 6022

blue 7065

grey 8051

**Description:** Leather belt in camoscio 3.5cm printed with one loop and buckle silver