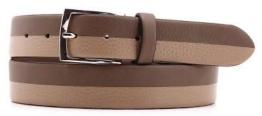

ched with nubuck leather lining, stitched attachment, "real leather" and buckle in brushed brass



# A2581-35

Material: CAMOSCIO



grey 862







red445



green 612

**Description:** Leather belt in camoscio 3.5cm printed with one loop and buckle brushed nickel



# A3106-35

Material: MOUSSE







**Description:** Leather belt in mousse 3.5 cm stitched with a special loop and buckle in brushed nickel



# A3107-35

Material: MOUSSE







black



night



brandy

**Description:** Leather belt in mousse 3.5 cm stitched with one loop, detail on the tip and buckle in gunmetal matt



# A3120-35

Material: MOUSSE













black

blue

red

smog

Description: Leather belt in mousse 3.5 cm stitched with one loop and buckle in nickel



# A3121-35

Material: MOUSSE + CERVO













smog

blue

cognac

lava

**Description:** Leather belt in mousse + cervo 3.5 cm with one loop and buckle in nickel



## A2815-35

Material: MOUSSE









anthracite



night



castano

taupe

**Description:** Leather belt in mousse 3.5 cm stiched, printed with one loop and buckle in brushed nickel



## A2816-35

Material: MOUSSE







lining bordeaux



niaht



inchiostro



lining arancio



lining beige

**Description:** Leather belt in mousse 3.5 cm stiched with colored lining and one loop and buckle in gunmetal matt





cuoio



lining china



anthracite



lining yellow



mosto



lining grey

## A2817-35

Material: MOUSSE + SAFFIANO









black

Leather belt in mousse + saffiano 3.5 cm zig zag stiched with one loop and buckle in Description: brushed nickel



## A2818