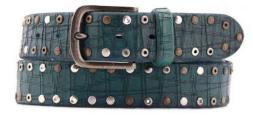

# A2581-35

Material: CAMOSCIO

grey 862

red445

green 612

**Description:** Leather belt in camoscio 3.5cm printed with one loop and buckle brushed nickel