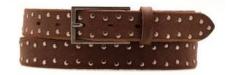

# A2581-35

Material: CAMOSCIO

grey 862

red445

green 612

**Description:** Leather belt in camoscio 3.5cm printed with one loop and buckle brushed nickel