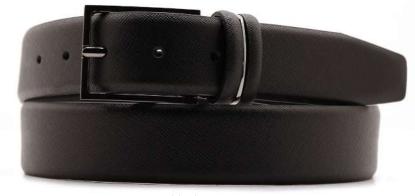

# A2797-35

Material: SAFFIANO

blue

black

Description: Leather belt in saffiano 3.5cm with three loops, one in metal and buckle in gunmetal