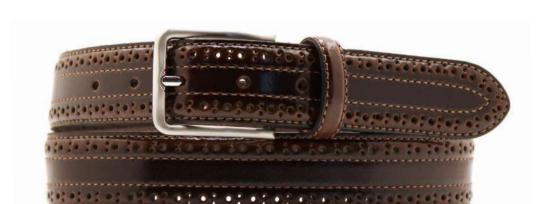

## A2557-35

Material: TEXAS

black

tobacco

dark brown

**Description:** Leather belt in texas 3.5cm handstitched with one loop and buckle in silver