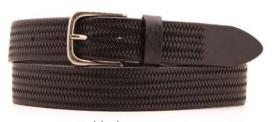

5

Material: VERNICE PELLE







DIL DIL

**Description:** Leather belt in vernice 3.5cm with two loops and buckle in nickel



## A2570-35

Material: VERNICE PELLE









blue

**Description:** Leather belt in vernice 3.5cm stitched with two loops and buckle in gunmetal matt



#### A2572-35

Material: VERNICE PELLE







black

**Description:** Leather belt in vernice 3.5cm stitched with two loops and buckle in nickel



## A2571-35

Material: VERNICE PELLE







black

**Description:** Leather belt in vernice 3.5cm with two loops and buckle in gunmetal matt



#### A3111-35

Material: VOLANATO











blue



tobacco



dark brown

**Description:** Leather belt in volanato 3.5cm stitched, printed with one loop and buckle in brushed nickel



## A3112-35

Material: VOLANATO













black

blue

cognac

Description: Leather belt in volanato 3.5cm printed with one loop and buckle in brushed nickel



#### A2834-40

Material: VOLANATO











bordeaux

blue

black

dark brown

**Description:** Leather belt in volanato 4cm printed with loop and buckle in silver matt



## A2835-35

Material: VOLANATO



bordeaux



black



blue

**Description:** Leather belt in volanato 3.5cm with buckle in zamak black



## A2837-40

Material: VOLANATO



black



blue



dark brown

**Description:** Leather belt in volanato 4cm with buckle in zamak black



## A2838-35

Material: VOLANATO



dark brown







black

**Description:** Leather belt in volanato 3.5cm printed on the tip with one loop and buckle in zamak nera



## A3118-35

Material: VOLANATO













black