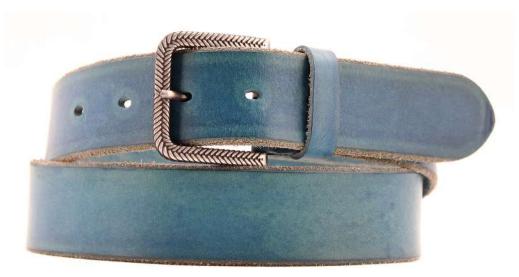

## A2558-35

Material: TEXAS

black blue cognac dark brown

**Description:** Leather belt in texas 3.5 cm stitched with one loop and buckle in brushed brass