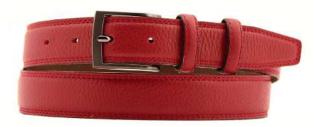

# A2799-35

Material: CUOIO NATURALE

red

cognac

black

green

Description: Leather belt in crust 3.5cm stitched with one loop and buckle in silver