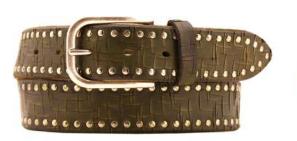

## A2874-35

Material: KREST NABUK

dark brown

cognac

mist

grey

Description: Leather belt in krest nabuk intertwined 3.5cm with loop and buckle in american silver