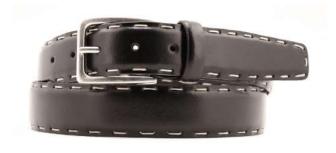

## A2558-35

Material: TEXAS

black blue cognac dark brown

**Description:** Leather belt in texas 3.5 cm stitched with one loop and buckle in brushed brass