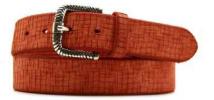

## A2558-35

Material: TEXAS

black blue cognac dark brown

**Description:** Leather belt in texas 3.5 cm stitched with one loop and buckle in brushed brass