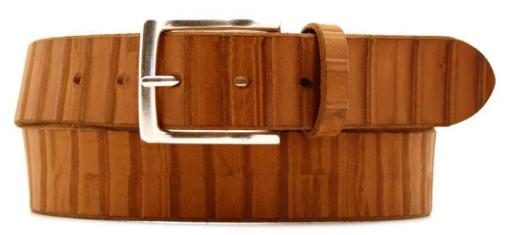

# A3128-35

Material: TEXAS

**Description:** Leather belt in texas 3.5 cm with one loop and buckle in brushed nickel