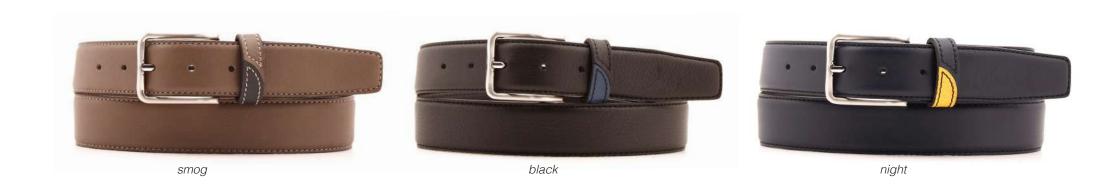

# A3107-35

Material: MOUSSE

black

night

brandy

**Description:** Leather belt in mousse 3.5 cm stitched with one loop, detail on the tip and buckle in gunmetal matt