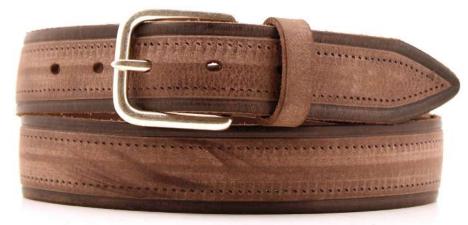

## A2557-35

Material: TEXAS

black

tobacco

dark brown

**Description:** Leather belt in texas 3.5cm handstitched with one loop and buckle in silver