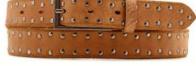

# A3108-35

Material: CAMOSCIO

blue

red

taupe

**Description:** Leather belt in camoscio 3.5cm printed with one loop and buckle nickel