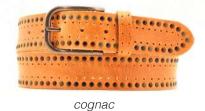

## A3109-35

Material: CAMOSCIO

red445

yellow 580

blue 7133

grey 862

**Description:** Leather belt in camoscio 3.5cm stitched with two loops and buckle gunmetal matt

## A2813-35

Material: CAMOSCIO

red412

green 6022

blue 7065

grey 8051

**Description:** Leather belt in camoscio 3.5cm printed with one loop and buckle silver

# A2581-35

Material: CAMOSCIO

grey 862

red445

green 612

**Description:** Leather belt in camoscio 3.5cm printed with one loop and buckle brushed nickel