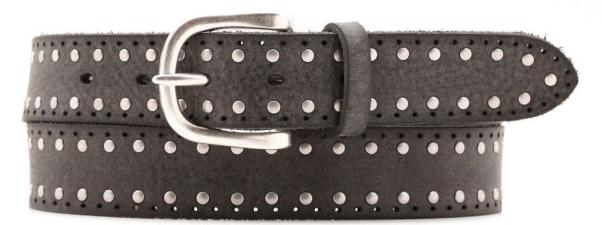

## A2558-35

Material: TEXAS

black blue cognac dark brown

**Description:** Leather belt in texas 3.5 cm stitched with one loop and buckle in brushed brass