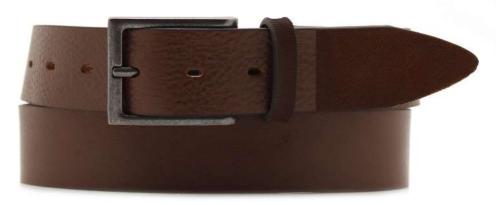

## A2558-35

Material: TEXAS

black blue cognac dark brown

**Description:** Leather belt in texas 3.5 cm stitched with one loop and buckle in brushed brass