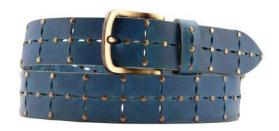

# A2803-35

Material: TEXAS

tobacco blue dark brown

**Description:** Leather belt in texas 3.5cm with loop in contrast and buckle in gunmetal matt