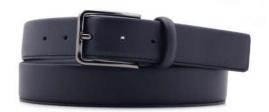

## A2558-35

Material: TEXAS

black blue cognac dark brown

**Description:** Leather belt in texas 3.5 cm stitched with one loop and buckle in brushed brass