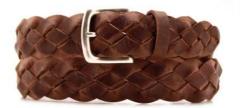

## A2873-30

Material: KREST NABUK

dark brown

blue

cognac

taupe

black

**Description:** Leather belt in krest nabuk intertwined 3cm riveted with loop and buckle in american silver