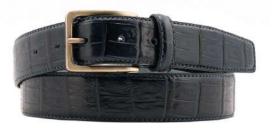

# A3104-35

Material: TEXAS

black blue cognac tobacco

# A3128-35

Material: TEXAS

**Description:** Leather belt in texas 3.5 cm with one loop and buckle in brushed nickel

## A2558-35

Material: TEXAS

black blue cognac dark brown

**Description:** Leather belt in texas 3.5 cm stitched with one loop and buckle in brushed brass