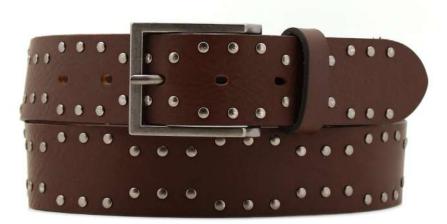

bordeaux

blue

black

dark brown

**Description:** Leather belt in volanato 4cm printed with loop and buckle in silver matt



## A2835-35

Material: VOLANATO



bordeaux



black



blue

**Description:** Leather belt in volanato 3.5cm with buckle in zamak black



## A2837-40

Material: VOLANATO



black



blue



dark brown

**Description:** Leather belt in volanato 4cm with buckle in zamak black



## A2838-35

Material: VOLANATO



dark brown







black

**Description:** Leather belt in volanato 3.5cm printed on the tip with one loop and buckle in zamak nera



## A3118-35

Material: VOLANATO













black

blue

tobacco

dark brown

Description: Leather belt in volanato 3.5cm stitched, with one loop and buckle in silver



#### A2840-40

Material: VOLANATO







blue



dark brown

**Description:** Leather belt in volanato 4cm riveted with loop and buckle in gunmetal matt



## A2622-35

Material: VOLANATO



jeans







blue black

**Description:** Leather belt in volanato 3.5cm riveted with loop and buckle in gunmetal matt





#### A2861-35

Material: CUOIO SIRYA











blue



cognac



red

**Description:** Leather belt in cuoio 3.5cm printed with loop and buckle in american silver



#### A2862-35

Material: CUOIO SIRYA





















tobacco



dark brown

Description: Leather belt in cuoio 3.5cm riveted with loop and buckle in old nickel



## A2863-35

Material: CUOIO SIRYA







cognac



blue



red



dark brown



taupe

Description: Leather belt in cuoio 3.5cm with loop and buckle in american silver



## A2864-35

Material: CU