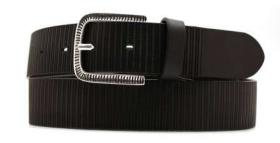

blue

**Description:** Leather belt in vernice 3.5cm stitched with two loops and buckle in gunmetal matt



#### A2572-35

Material: VERNICE PELLE







black

**Description:** Leather belt in vernice 3.5cm stitched with two loops and buckle in nickel



## A2571-35

Material: VERNICE PELLE







black

**Description:** Leather belt in vernice 3.5cm with two loops and buckle in gunmetal matt



#### A3111-35

Material: VOLANATO











blue



tobacco



dark brown

**Description:** Leather belt in volanato 3.5cm stitched, printed with one loop and buckle in brushed nickel



## A3112-35

Material: VOLANATO













black

blue

cognac

Description: Leather belt in volanato 3.5cm printed with one loop and buckle in brushed nickel



#### A2834-40

Material: VOLANATO











bordeaux

blue

black

dark brown

**Description:** Leather belt in volanato 4cm printed with loop and buckle in silver matt



## A2835-35

Material: VOLANATO



bordeaux



black



blue

**Description:** Leather belt in volanato 3.5cm with buckle in zamak black



## A2837-40

Material: VOLANATO



black



blue



dark brown

**Description:** Leather belt in volanato 4cm with buckle in zamak black



## A2838-35

Material: VOLANATO



dark brown







black

**Description:** Leather belt in volanato 3.5cm printed on the tip with one loop and buckle in zamak nera



## A3118-35

Material: VOLANATO













black

blue

tobacco

dark brown

Description: Leather belt in volanato 3.5cm stitched, with one loop and buckle in silver



#### A2840-40

Material: VOLANATO







blue