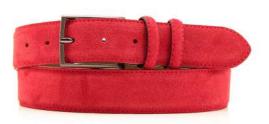

# A3108-35

Material: CAMOSCIO

blue

red

taupe

**Description:** Leather belt in camoscio 3.5cm printed with one loop and buckle nickel