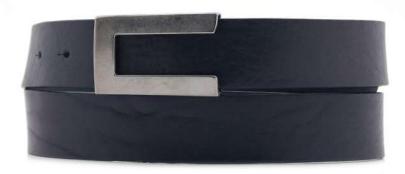

# A2798-35

Material: SAFFIANO

black

**Description:** Leather belt in saffiano 3.5cm in saffiano with two loops and buckle in gunmetal matt