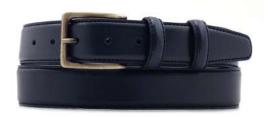

# A3128-35

Material: TEXAS

**Description:** Leather belt in texas 3.5 cm with one loop and buckle in brushed nickel