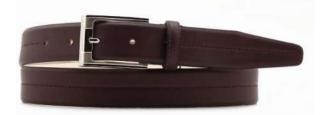

tion:** Leather belt in mousse + cervo 3.5 cm with one loop and buckle in nickel



## A2815-35

Material: MOUSSE









anthracite



night



castano

taupe

**Description:** Leather belt in mousse 3.5 cm stiched, printed with one loop and buckle in brushed nickel



## A2816-35

Material: MOUSSE







lining bordeaux



niaht



inchiostro



lining arancio



lining beige

**Description:** Leather belt in mousse 3.5 cm stiched with colored lining and one loop and buckle in gunmetal matt





cuoio



lining china



anthracite



lining yellow



mosto



lining grey

## A2817-35

Material: MOUSSE + SAFFIANO









black

Leather belt in mousse + saffiano 3.5 cm zig zag stiched with one loop and buckle in Description: brushed nickel



## A2818-30

Material: MOUSSE







cognac



mosto



MADE IN ITALY

lining cuoio nabuk



black



night

**Description:** Leather belt in mousse 3cm stitched with nubuck leather lining, "real leather" pendant and buckle in brushed nickel



## A2821-35

Material: MOUSSE







anthracite



black



inchiostro



cuoio

**Description:** Leather belt in mousse 3.5cm special stitching with loop and buckle in gunmetal matt



# A2507-35

Material: CERVO



blue







green

Description: Leather belt in cervo 3.5cm stitiched with loop and buckle in brushed nickel



## A2559-30

Material: CERVO



olive D74



blue D24



cognac D44



red D58

**Description:** Leather belt in cervo 3.5cm stitiched with two loops and buckle in gunmetal matt



## A2560-35

Material: CERVO

















Description: Reversible leather belt in cerv