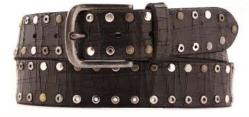

## A3109-35

Material: CAMOSCIO

red445

yellow 580

blue 7133

grey 862

**Description:** Leather belt in camoscio 3.5cm stitched with two loops and buckle gunmetal matt

## A2813-35

Material: CAMOSCIO

red412

green 6022

blue 7065

grey 8051

**Description:** Leather belt in camoscio 3.5cm printed with one loop and buckle silver