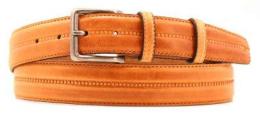

# A3128-35

Material: TEXAS

**Description:** Leather belt in texas 3.5 cm with one loop and buckle in brushed nickel