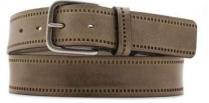

## A2815-35

Material: MOUSSE

anthracite

night

castano

taupe

**Description:** Leather belt in mousse 3.5 cm stiched, printed with one loop and buckle in brushed nickel

## A2821-35

Material: MOUSSE

anthracite

black

inchiostro

cuoio

**Description:** Leather belt in mousse 3.5cm special stitching with loop and buckle in gunmetal matt