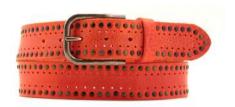

## A3109-35

Material: CAMOSCIO

red445

yellow 580

blue 7133

grey 862

**Description:** Leather belt in camoscio 3.5cm stitched with two loops and buckle gunmetal matt

## A2813-35

Material: CAMOSCIO

red412

green 6022

blue 7065

grey 8051

**Description:** Leather belt in camoscio 3.5cm printed with one loop and buckle silver

# A2581-35

Material: CAMOSCIO

grey 862

red445

green 612

**Description:** Leather belt in camoscio 3.5cm printed with one loop and buckle brushed nickel