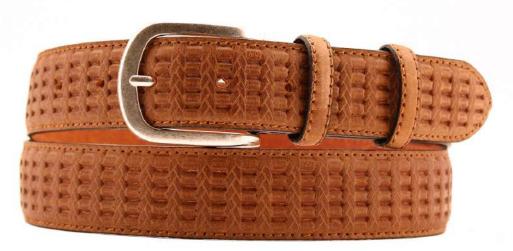

## A2873-30

Material: KREST NABUK

dark brown

blue

cognac

taupe

black

**Description:** Leather belt in krest nabuk intertwined 3cm riveted with loop and buckle in american silver

## A2874-35

Material: KREST NABUK

dark brown

cognac

mist

grey

Description: Leather belt in krest nabuk intertwined 3.5cm with loop and buckle in american silver