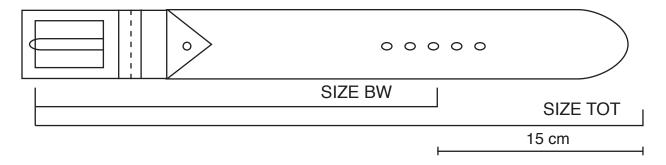

#### SIZE RANGE BW FROM 110 TO 130

Standard assortement.

For different assortments please contact the back office for any enquiry

| BW/TOT | BW/TOT  | BW/TOT  | BW/TOT  | BW/TOT  |
|--------|---------|---------|---------|---------|
| 95/110 | 100/115 | 105/120 | 110/125 | 115/130 |