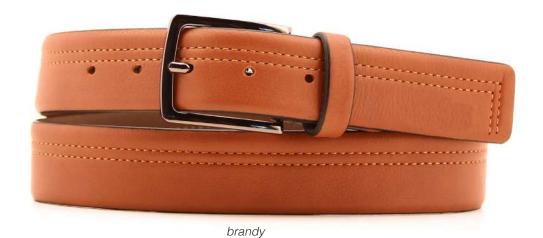

# A3107-35

Material: MOUSSE

black

night

brandy

**Description:** Leather belt in mousse 3.5 cm stitched with one loop, detail on the tip and buckle in gunmetal matt