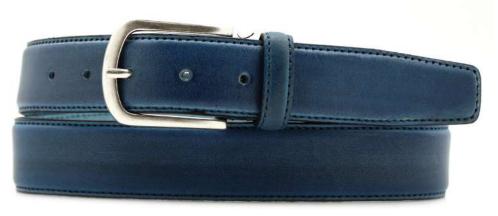

## A2558-35

Material: TEXAS

black blue cognac dark brown

**Description:** Leather belt in texas 3.5 cm stitched with one loop and buckle in brushed brass