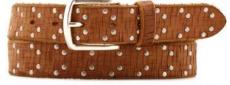

## A2557-35

Material: TEXAS

black

tobacco

dark brown

**Description:** Leather belt in texas 3.5cm handstitched with one loop and buckle in silver

## A2559-30

Material: CERVO

olive D74

blue D24

cognac D44

red D58

**Description:** Leather belt in cervo 3.5cm stitiched with two loops and buckle in gunmetal matt