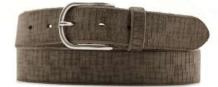

# A2802-30

Material: TEXAS

black

**Description:** Leather belt in texas 3cm with loop and buckle in gunmetal matt