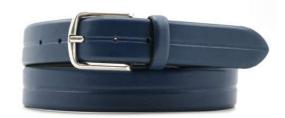

kel



# A2561-35

Material: CERVO



taupe D07



redD08



blue D24



orange D04



yellow D29

**Description:** Leather belt in cervo 3.5cm with one loop and buckle in silver



ALTA MODA BELT © 2022 Styled by Alta Moda Belt - Italy

# A2825-35

Material: VOLANATO



bordeaux



black



jeans



blue



cognac

**Description:** Leather belt in volanato 3.5cm stitched with two loops and buckle in brushed brass



# A2799-35

Material: CUOIO NATURALE







red



cognac



black



green

Description: Leather belt in crust 3.5cm stitched with one loop and buckle in silver



## A3123-35

Material: VOLANATO



dark brown



black



blue



tobacco

Description: Leather belt in volanato 3.5cm stitched, printed with one loop and buckle in nickel



## A2826-35

Material: VOLANATO











bordeaux

black

jeans

cognac

**Description:** 

Leather belt in volanato 3.5cm printed with one loop and buckle in silver



#### A2828-35

Material: CUOIO SYRIA



blue



dark brown



tobacco



cognac



black



grey

**Description:** Leather belt in cuoio 3.5cm stitched, printed with two loops and buckle in vintage nickel



## A2576-35

Material: KREST











blue



red



tobacco



dark brown

**Description:** Leather belt in krest 3.5cm stitched, printed with one loop and buckle in brushed brass



## A2573-35

Material: CUOIO TEJUS



black



**Description:** Leather belt in cuoio 3.5cm with two loops and buckle in silver



## A2575-35

Material: CUOIO MALESIA



rubino



black



blue



jeans



tobacco



dark brown

**Description:** Leather belt in cuoio 3.5cm